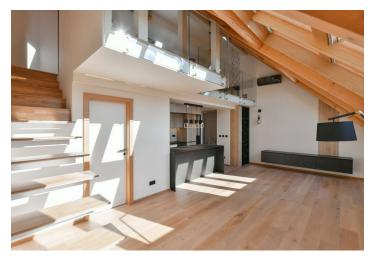

The lower level of the apartment features a living room with a fully fitted open plan kitchen, a shower room with a toilet, and an entrance hall with a built-in wardrobe. The upper floor offers an open **gallery** suitable for a study, plus a bedroom with a built-in wardrobe.

**Air-conditioning, heat recovery ventilation, hardwood floors**, tiles, electric heating, underfloor heating on the lower level, washing machine, dishwasher, induction cooktop, skylight shade foils. Monthly deposit for service charges and water consumption CZK 1,500. Electricity is billed separately (transfer to the tenant). The apartment can be furnished at a higher rent.