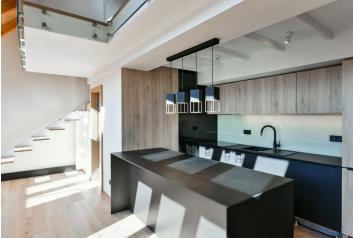

The lower level of the apartment features a living room with a fully fitted open plan kitchen, a shower room with a toilet, and an entrance hall with a built-in wardrobe. The upper floor offers an open **gallery** suitable for a study, plus a bedroom with a built-in wardrobe.

**Air-conditioning, heat recovery ventilation, hardwood floors**, tiles, electric heating, underfloor heating on the lower level, washing machine, dishwasher, induction cooktop, skylight shade foils. Monthly deposit for service charges and water consumption CZK 1,500. Electricity is billed separately (transfer to the tenant). The apartment can be furnished at a higher rent.