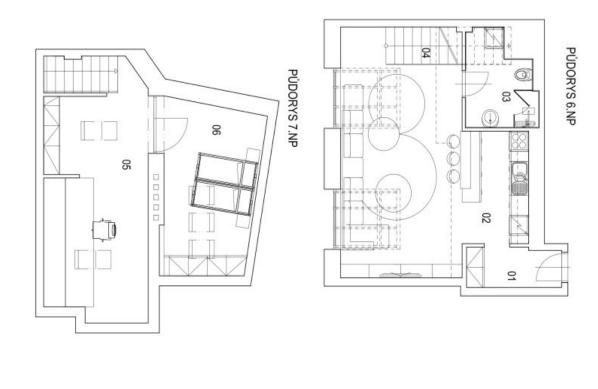

# Apartment One-bedroom (2+kk)

Rented

85.8 m², Prague 8, Karlín, Prvního pluku

| CELKEM MÍSTNOSTI: | TYP:<br>NÁZEV MÍSTNOSTI<br>01 VSTUPNÍ CHODBA<br>02 OBÝVACÍ POKOJ +<br>03 KOUPELNA + WC<br>04 SCHODÍŠTĚ<br>05 GALERIE - PRACO<br>06 LOŽNICE |
|-------------------|--------------------------------------------------------------------------------------------------------------------------------------------|
|                   | VNA                                                                                                                                        |
| 85,8 m²           | PLOCHA<br>3,8 m <sup>2</sup><br>36,0 m <sup>2</sup><br>6,0 m <sup>2</sup><br>4,4 m <sup>2</sup><br>20,3 m <sup>2</sup>                     |

SCHEMA 7.NP

2+KK + pracovna

Svoboda & Williams s.r.o. info@svoboda-williams.com www.svoboda-williams.com

Prague +420 257 328 281 +420 724 551 238 SCHEMATICKÝ ŘEZ

Brno +420 543 250 711 +420 724 551 238 Bratislava +421 948 939 938