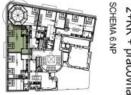

# Apartment One-bedroom (2+kk)

Rented

85.8 m², Prague 8, Karlín, Prvního pluku

| CELKEM MÍSTNOSTI: | TYP:<br>NÁZEV MÍSTNOSTI<br>01 VSTUPNÍ CHODBA<br>02 OBÝVACÍ POKOJ +<br>03 KOUPELNA + WC<br>04 SCHODÍŠTĚ<br>05 GALERIE - PRACO<br>06 LOŽNICE |
|-------------------|--------------------------------------------------------------------------------------------------------------------------------------------|
|                   | VNA                                                                                                                                        |
| 85,8 m²           | PLOCHA<br>3,8 m <sup>2</sup><br>36,0 m <sup>2</sup><br>6,0 m <sup>2</sup><br>4,4 m <sup>2</sup><br>20,3 m <sup>2</sup>                     |

SCHEMA 7.NP

2+KK + pracovna

Svoboda & Williams s.r.o. info@svoboda-williams.com www.svoboda-williams.com

Prague +420 257 328 281 +420 724 551 238 SCHEMATICKÝ ŘEZ

Brno +420 543 250 711 +420 724 551 238 Bratislava +421 948 939 938