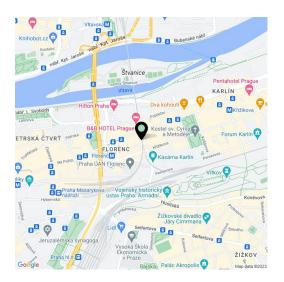

\* Area of the unit according to the Civil Code. The area consists of the sum total area of the entire unit bounded by perimeter walls.

This is a brand new air-conditioned 1-bedroom split-level apartment with a gallery, on the topmost 5th floor of a well kept corner apartment building steps from the border between Karlín and New Town, in a district with an industrial past and contemporary freshness. The flat is located within walking distance of the Hilton hotel and business center on the Rohanské nabřeží, the neighborhood has a complete infrastructure, which will grow to include new cafes, shops, and green areas after the reconstruction of the Negrelli Viaduct. The popular location is easily accessible from the center by public transport and on foot. A tram stop, the Florenc metro station and Bus Terminal are only a few steps away. After the reconstruction of the Negrelli Viaduct, there will be a park and cafés with front gardens, galleries and shops. The area already has complete amenities, a bike path along the Vltava River and a nearby Marina Golf Club, and the large park on Vítkov Hill is within walking distance.