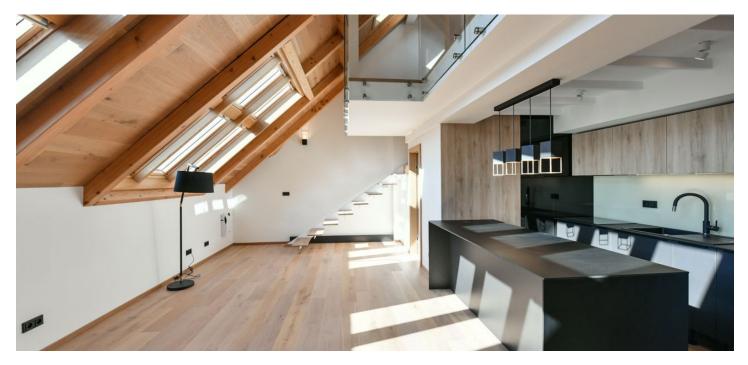

\* Area of the unit according to the Civil Code. The area consists of the sum total area of the entire unit bounded by perimeter walls.

This is a brand new air-conditioned 1-bedroom split-level apartment with a gallery, on the topmost 5th floor of a well kept corner apartment building steps from the border between Karlín and New Town, in a district with an industrial past and contemporary freshness. The flat is located within walking distance of the Hilton hotel and business center on the Rohanské nabřeží, the neighborhood has a complete infrastructure, which will grow to include new cafes, shops, and green areas after the reconstruction of the Negrelli Viaduct. The popular location is easily accessible from the center by public transport and on foot. A tram stop, the Florenc metro station and Bus Terminal are only a few steps away. After the reconstruction of the Negrelli Viaduct, there will be a park and cafés with front gardens, galleries and shops. The area already has complete amenities, a bike path along the Vltava River and a nearby Marina Golf Club, and the large park on Vítkov Hill is within walking distance.

The lower level of the apartment features a living room with a fully fitted open plan kitchen, a shower room with a toilet, and an entrance hall with a built-in wardrobe. The upper floor offers an open **gallery** suitable for a study, plus a bedroom with a built-in wardrobe.

**Air-conditioning, heat recovery ventilation, hardwood floors**, tiles, electric heating, underfloor heating on the lower level, washing machine, dishwasher, induction cooktop, skylight shade foils. Monthly deposit for service charges and water consumption CZK 1,500. Electricity is billed separately (transfer to the tenant). The apartment can be furnished at a higher rent.