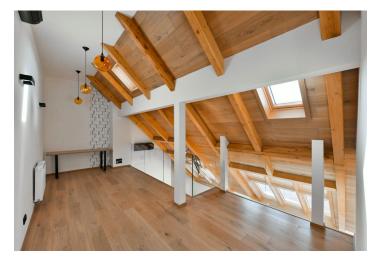

The lower level of the apartment features a living room with a fully fitted open plan kitchen, a shower room with a toilet, and an entrance hall with a built-in wardrobe. The upper floor offers an open **gallery** suitable for a study, plus a bedroom with a built-in wardrobe.

**Air-conditioning, heat recovery ventilation, hardwood floors**, tiles, electric heating, underfloor heating on the lower level, washing machine, dishwasher, induction cooktop, skylight shade foils. Monthly deposit for service charges and water consumption CZK 1,500. Electricity is billed separately (transfer to the tenant). The apartment can be furnished at a higher rent.