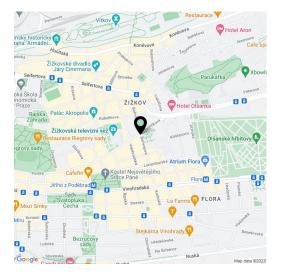

Attractively located on the border of Žižkov and Vinohrady, the building stands right by a **beautiful park** and playground that have recently been created. Shops, including a supermarket, a post office, a pharmacy, a kindergarten, an elementary school, an art school, restaurants, and cafés are all nearby. It is close to **Mahlerovy Garden**, where one of Prague's landmarks, the **Žižkov TV Tower**, stands. A tram stop (no.9) is a 5-minute walk away. **Jiřího z Poděbrad Square with a metro station** is within walking distance.