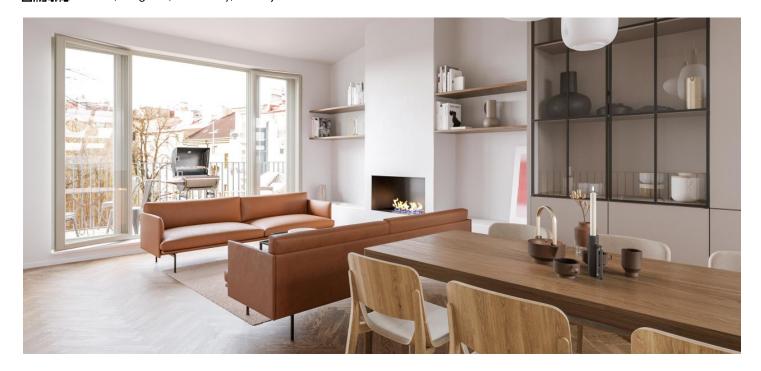

On the entrance level (on the 4th floor of the building), there is a bedroom, a bathroom, a separate toilet, an entrance hall, and an office niche. In the attic, there is a living room with a kitchen, dining area, and access to the **terrace**, a toilet, and a foyer.

Facilities will include finished bathrooms, air-conditioning, wooden floors, double-wing lacquered doors, single-wing doors with concealed hinges, security entrance doors created according to the original period doors, large-format tiles, Kludi bathroom faucets, and light fixtures in the bathrooms and coridors. Heating and hot water is provided by the gas boiler room in the building. It is possible to purchase a cellar storage unit for CZK 150,000.

The visualizations are of an illustrative nature only.

Floor area 72.8 m², terrace 9 m².

Sold

73 m², Prague 3, Vinohrady, Bořivojova

73 m², Prague 3, Vinohrady, Bořivojova