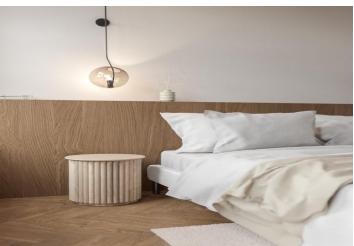

On the entrance level (on the 4th floor of the building), there is a bedroom, a bathroom, a separate toilet, an entrance hall, and an office niche. In the attic, there is a living room with a kitchen, dining area, and access to the **terrace**, a toilet, and a foyer.

Facilities will include finished bathrooms, air-conditioning, wooden floors, double-wing lacquered doors, single-wing doors with concealed hinges, security entrance doors created according to the original period doors, large-format tiles, Kludi bathroom faucets, and light fixtures in the bathrooms and coridors. Heating and hot water is provided by the gas boiler room in the building. It is possible to purchase a cellar storage unit for CZK 150,000.

The visualizations are of an illustrative nature only.

Floor area 72.8 m², terrace 9 m².

Sold

73 m², Prague 3, Vinohrady, Bořivojova

73 m², Prague 3, Vinohrady, Bořivojova