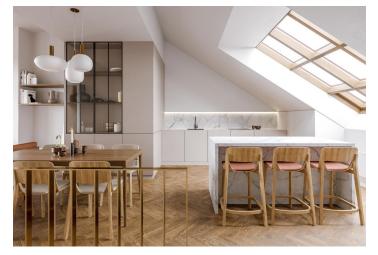

On the entrance level (on the 4th floor of the building), there is a bedroom, a bathroom, a separate toilet, an entrance hall, and an office niche. In the attic, there is a living room with a kitchen, dining area, and access to the **terrace**, a toilet, and a foyer.

Facilities will include finished bathrooms, air-conditioning, wooden floors, double-wing lacquered doors, single-wing doors with concealed hinges, security entrance doors created according to the original period doors, large-format tiles, Kludi bathroom faucets, and light fixtures in the bathrooms and coridors. Heating and hot water is provided by the gas boiler room in the building. It is possible to purchase a cellar storage unit for CZK 150,000.

The visualizations are of an illustrative nature only.

Floor area 72.8 m², terrace 9 m².

Sold

73 m², Prague 3, Vinohrady, Bořivojova

73 m², Prague 3, Vinohrady, Bořivojova