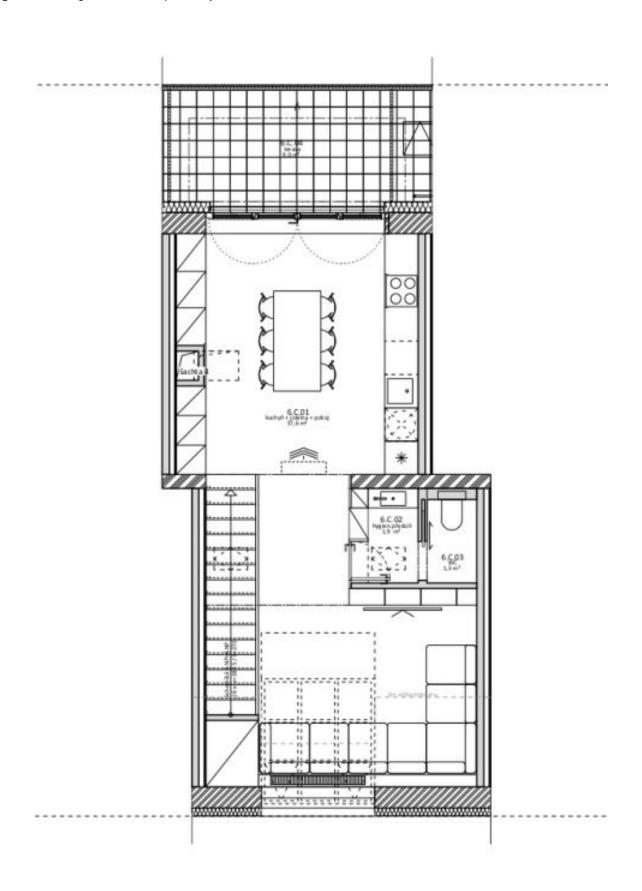

On the entrance level (on the 4th floor of the building), there is a bedroom, a bathroom, a separate toilet, an entrance hall, and an office niche. In the attic, there is a living room with a kitchen, dining area, and access to the **terrace**, a toilet, and a foyer.