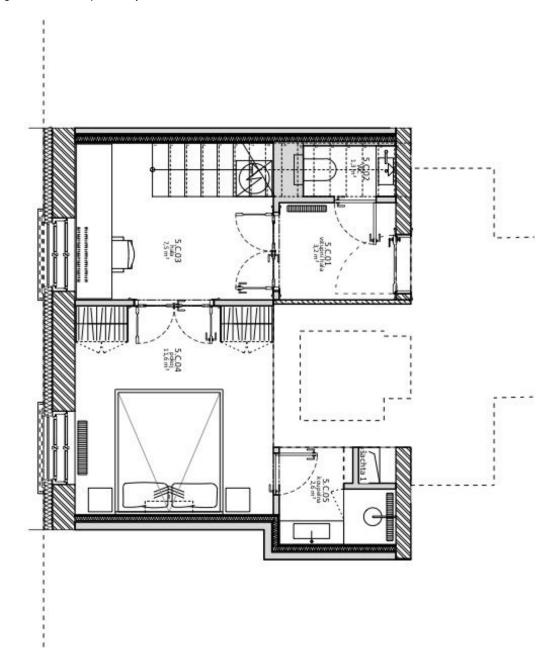

On the entrance level (on the 4th floor of the building), there is a bedroom, a bathroom, a separate toilet, an entrance hall, and an office niche. In the attic, there is a living room with a kitchen, dining area, and access to the **terrace**, a toilet, and a foyer.