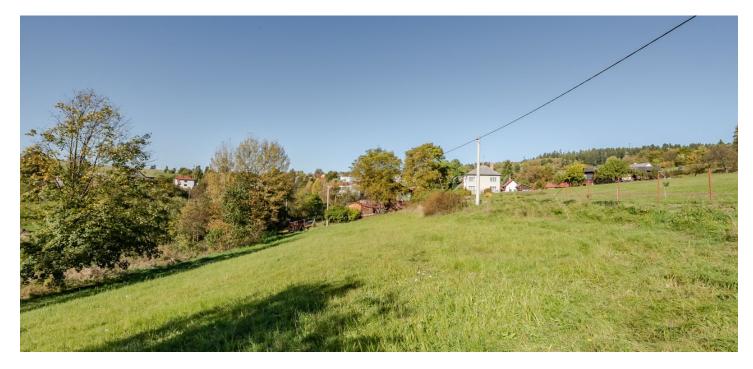

# € 119 576 | CZK 2 990 000

This large, easily accessible building plot with an adjoining meadow is located in a unique, quiet location in the beautiful rolling landscape by the village of Těpeře on the border of Bohemian Paradise, the Jizera Mountains, and the Krkonoše Mountains.

The slightly sloping land is divided into a 2,289 sq. m. **building plot** and a 892 sq. m. adjoining **meadow**. Electricity is connected to the border of the plot, water will have to be sourced from its own well, and waste diverted to a septic tank. Access is via an asphalt illuminated road maintained year-round. According to the zoning plan, the area is suitable for rural living. The future house can be a permanent or recreational residence in a quiet location with breathtaking views of the surrounding green countryside.

The village of Těpeře, located just **5 minutes from Železný Brod**, has lovely, typical timbered buildings, supermarkets, a theater, and a cinema. Within walking distance of the plot is a flooded quarry with clean water where you can go **swimming**. The surrounding countryside offers a wide range of destinations for trips on foot, by bike, and in winter on **cross-country skis**. It is not far from popular **ski resorts**. The outskirts of Prague are only about an hour's drive away, mostly along the highway.