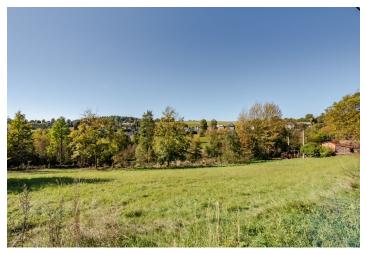

# € 119 576 | CZK 2 990 000

This large, easily accessible building plot with an adjoining meadow is located in a unique, quiet location in the beautiful rolling landscape by the village of Těpeře on the border of Bohemian Paradise, the Jizera Mountains, and the Krkonoše Mountains.

The slightly sloping land is divided into a 2,289 sq. m. **building plot** and a 892 sq. m. adjoining **meadow**. Electricity is connected to the border of the plot, water will have to be sourced from its own well, and waste diverted to a septic tank. Access is via an asphalt illuminated road maintained year-round. According to the zoning plan, the area is suitable for rural living. The future house can be a permanent or recreational residence in a quiet location with breathtaking views of the surrounding green countryside.