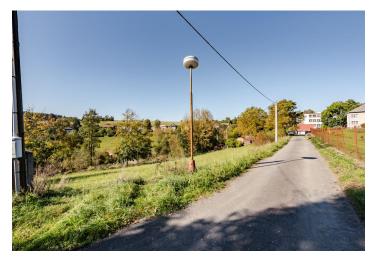

The slightly sloping land is divided into a 2,289 sq. m. **building plot** and a 892 sq. m. adjoining **meadow**. Electricity is connected to the border of the plot, water will have to be sourced from its own well, and waste diverted to a septic tank. Access is via an asphalt illuminated road maintained year-round. According to the zoning plan, the area is suitable for rural living. The future house can be a permanent or recreational residence in a quiet location with breathtaking views of the surrounding green countryside.

The village of Těpeře, located just **5 minutes from Železný Brod**, has lovely, typical timbered buildings, supermarkets, a theater, and a cinema. Within walking distance of the plot is a flooded quarry with clean water where you can go **swimming**. The surrounding countryside offers a wide range of destinations for trips on foot, by bike, and in winter on **cross-country skis**. It is not far from popular **ski resorts**. The outskirts of Prague are only about an hour's drive away, mostly along the highway.