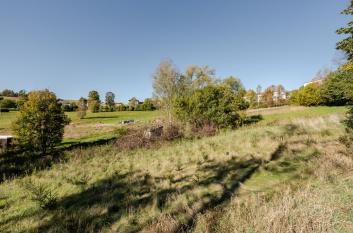

# € 119 576 | CZK 2 990 000

This large, easily accessible building plot with an adjoining meadow is located in a unique, quiet location in the beautiful rolling landscape by the village of Těpeře on the border of Bohemian Paradise, the Jizera Mountains, and the Krkonoše Mountains.

The slightly sloping land is divided into a 2,289 sq. m. **building plot** and a 892 sq. m. adjoining **meadow**. Electricity is connected to the border of the plot, water will have to be sourced from its own well, and waste diverted to a septic tank. Access is via an asphalt illuminated road maintained year-round. According to the zoning plan, the area is suitable for rural living. The future house can be a permanent or recreational residence in a quiet location with breathtaking views of the surrounding green countryside.

The village of Těpeře, located just **5 minutes from Železný Brod**, has lovely, typical timbered buildings, supermarkets, a theater, and a cinema. Within walking distance of the plot is a flooded quarry with clean water where you can go **swimming**. The surrounding countryside offers a wide range of destinations for trips on foot, by bike, and in winter on **cross-country skis**. It is not far from popular **ski resorts**. The outskirts of Prague are only about an hour's drive away, mostly along the highway.