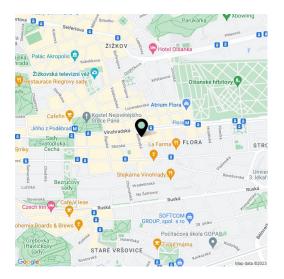

The building stands on the corner of one-way side streets. A kindergarten, elementary school, and the private **Osvobozená School** are nearby, and shops, cafes, restaurants, the **farmers' markets** on Jiřího z Poděbrad Square, and the large **Flora** shopping and entertainment center are within easy reach. Metro and tram stops can be reached on foot in just a few minutes.