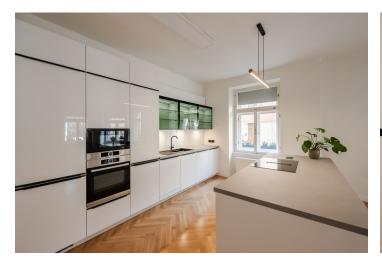

The southeast-facing apartment has been completely reconstructed. Facilities include **classic parquet floors**, **wooden casement windows with blinds**, and wooden paneled doors. The kitchen is equipped with built-in appliances (**Bosch** electric and microwave oven, hob with **integrated extractor hood**, dishwasher, refrigerator with freezer). The purchase price includes a **cellar storage unit** and also **co-ownership of a semi-residential unit**, the rental income from which is distributed among the owners.