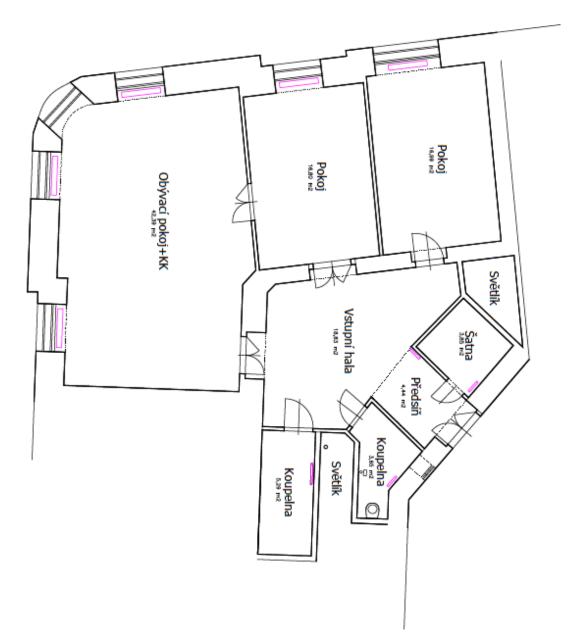

The more than 110-square-meter area is divided into a corner living room with an open plan kitchen, 2 bedrooms, a **dressing room**, a vestibule, a large hall, and **2 bathrooms** (1 with a shower and toilet, the other with a shower, bathtub, and toilet).

Interior 112.24 m², cellar 7m².

In addition to regular property viewings, we also offer real-time video viewings via WhatsApp, FaceTime, Messenger, Skype, and other apps.

Sold

Svoboda & Williams s.r.o. info@svoboda-williams.com www.svoboda-williams.com **Prague** +420 257 328 281 +420 724 551 238 Brno +420 543 250 711 +420 724 551 238