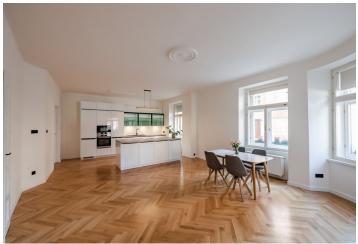

\* Area of the unit according to the Civil Code. The area consists of the sum total area of the entire unit bounded by perimeter walls.

This large family apartment, which has been completely renovated and tastefully reconstructed, is located on the ground floor of a corner brick building in an attractive part of Vinohrady on a tree-lined street only a few minutes' walk from a metro station. The owners have a share of the income from renting a semi-residential unit in the building.

The more than 110-square-meter area is divided into a corner living room with an open plan kitchen, 2 bedrooms, a **dressing room**, a vestibule, a large hall, and **2 bathrooms** (1 with a shower and toilet, the other with a shower, bathtub, and toilet).

The southeast-facing apartment has been completely reconstructed. Facilities include **classic parquet floors**, **wooden casement windows with blinds**, and wooden paneled doors. The kitchen is equipped with built-in appliances (**Bosch** electric and microwave oven, hob with **integrated extractor hood**, dishwasher, refrigerator with freezer). The purchase price includes a **cellar storage unit** and also **co-ownership of a semi-residential unit**, the rental income from which is distributed among the owners.