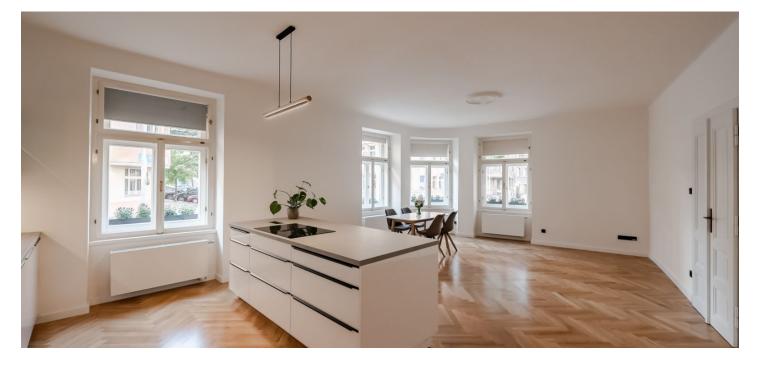

\* Area of the unit according to the Civil Code. The area consists of the sum total area of the entire unit bounded by perimeter walls.

This large family apartment, which has been completely renovated and tastefully reconstructed, is located on the ground floor of a corner brick building in an attractive part of Vinohrady on a tree-lined street only a few minutes' walk from a metro station. The owners have a share of the income from renting a semi-residential unit in the building.

The more than 110-square-meter area is divided into a corner living room with an open plan kitchen, 2 bedrooms, a **dressing room**, a vestibule, a large hall, and **2 bathrooms** (1 with a shower and toilet, the other with a shower, bathtub, and toilet).

The southeast-facing apartment has been completely reconstructed. Facilities include **classic parquet floors**, **wooden casement windows with blinds**, and wooden paneled doors. The kitchen is equipped with built-in appliances (**Bosch** electric and microwave oven, hob with **integrated extractor hood**, dishwasher, refrigerator with freezer). The purchase price includes a **cellar storage unit** and also **co-ownership of a semi-residential unit**, the rental income from which is distributed among the owners.