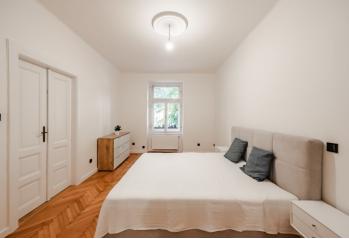

The more than 110-square-meter area is divided into a corner living room with an open plan kitchen, 2 bedrooms, a **dressing room**, a vestibule, a large hall, and **2 bathrooms** (1 with a shower and toilet, the other with a shower, bathtub, and toilet).

The southeast-facing apartment has been completely reconstructed. Facilities include **classic parquet floors**, **wooden casement windows with blinds**, and wooden paneled doors. The kitchen is equipped with built-in appliances (**Bosch** electric and microwave oven, hob with **integrated extractor hood**, dishwasher, refrigerator with freezer). The purchase price includes a **cellar storage unit** and also **co-ownership of a semi-residential unit**, the rental income from which is distributed among the owners.