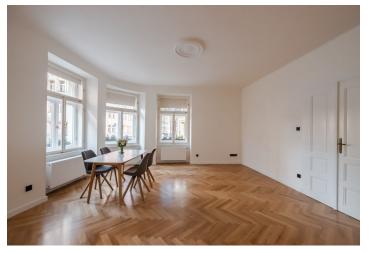

The more than 110-square-meter area is divided into a corner living room with an open plan kitchen, 2 bedrooms, a **dressing room**, a vestibule, a large hall, and **2 bathrooms** (1 with a shower and toilet, the other with a shower, bathtub, and toilet).

The southeast-facing apartment has been completely reconstructed. Facilities include **classic parquet floors**, **wooden casement windows with blinds**, and wooden paneled doors. The kitchen is equipped with built-in appliances (**Bosch** electric and microwave oven, hob with **integrated extractor hood**, dishwasher, refrigerator with freezer). The purchase price includes a **cellar storage unit** and also **co-ownership of a semi-residential unit**, the rental income from which is distributed among the owners.