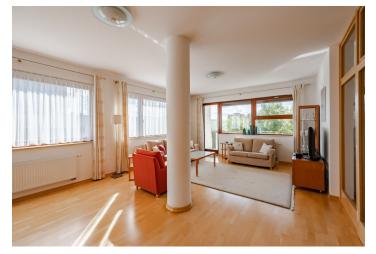

The bright apartment on the 2nd floor is divided into a **50-meter living area** with a kitchen, dining room, and access to **a sunny balcony**, a master bedroom with an en-suite bathroom, another 2 bedrooms, a central bathroom, a separate toilet, a hallway, and a spacious hallway with a glass wall.

Facilities include wooden floating floors in beech decor, wooden Eurowindows (double-glazed), and interior window sills made of **natural marble**. The front door is fireproof. The kitchen is fully equipped with **Siemens** appliances and a **stone worktop and tiles**. The purchase price includes **a garage parking space**, a **cellar storage unit**, and interior equipment.