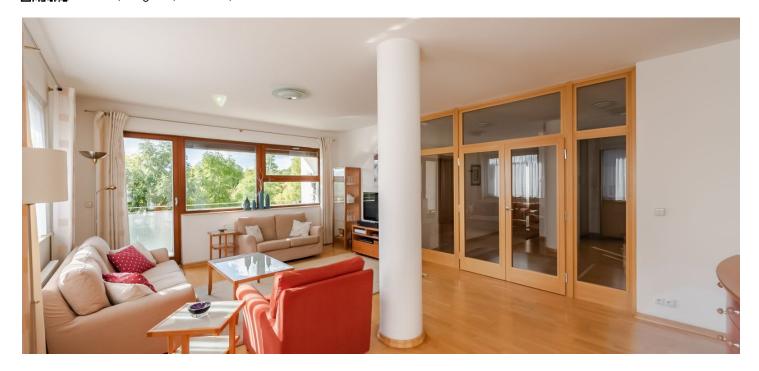

The bright apartment on the 2nd floor is divided into a **50-meter living area** with a kitchen, dining room, and access to **a sunny balcony**, a master bedroom with an en-suite bathroom, another 2 bedrooms, a central bathroom, a separate toilet, a hallway, and a spacious hallway with a glass wall.

Facilities include wooden floating floors in beech decor, wooden Eurowindows (double-glazed), and interior window sills made of **natural marble**. The front door is fireproof. The kitchen is fully equipped with **Siemens** appliances and a **stone worktop and tiles**. The purchase price includes **a garage parking space**, a **cellar storage unit**, and interior equipment.