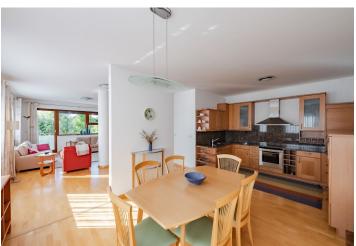

The bright apartment on the 2nd floor is divided into a **50-meter living area** with a kitchen, dining room, and access to **a sunny balcony**, a master bedroom with an en-suite bathroom, another 2 bedrooms, a central bathroom, a separate toilet, a hallway, and a spacious hallway with a glass wall.

Facilities include wooden floating floors in beech decor, wooden Eurowindows (double-glazed), and interior window sills made of **natural marble**. The front door is fireproof. The kitchen is fully equipped with **Siemens** appliances and a **stone worktop and tiles**. The purchase price includes **a garage parking space**, a **cellar storage unit**, and interior equipment.