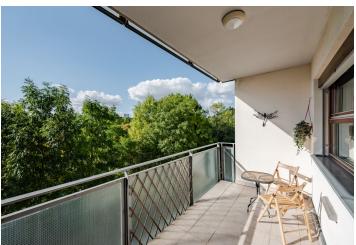

\* Area of the unit according to the Civil Code. The area consists of the sum total area of the entire unit bounded by perimeter walls.

This fully equipped and practically designed family apartment with a large balcony providing direct views of the treetops is part of a modern barrier-free residential project with a large elevator and an underground garage. The complex is located on a pleasant cul-de-sac that only serves residents and visitors, near an orchard in the district of Prague 6 - Vokovice on Červený Vrch.

The bright apartment on the 2nd floor is divided into a **50-meter living area** with a kitchen, dining room, and access to **a sunny balcony**, a master bedroom with an en-suite bathroom, another 2 bedrooms, a central bathroom, a separate toilet, a hallway, and a spacious hallway with a glass wall.