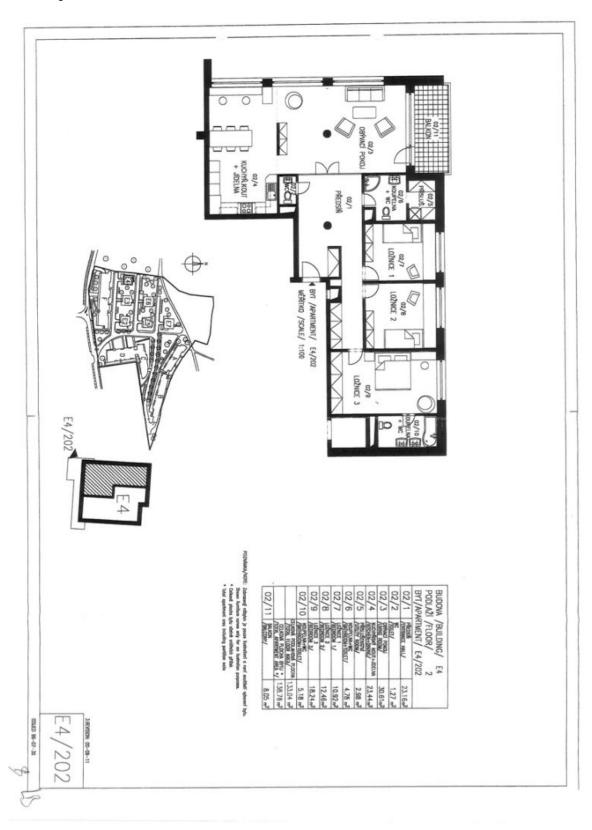

## **Apartment Three-bedroom (4+kk)**

Sold

134 m², Prague 6, Vokovice, Skotská

| Total area       | 142 m²               |
|------------------|----------------------|
| Floor area*      | 134 m²               |
| Balcony          | 8 m²                 |
| Parking          | Garage parking space |
| Garage           | Yes                  |
| Cellar           | Yes                  |
| PENB             | G                    |
| Reference number | 40546                |

Interior 133.62 m², balcony 8 m², parking 15.72 m², cellar 2.39 m².

In addition to regular property viewings, we also offer real-time video viewings via WhatsApp, FaceTime, Messenger, Skype, and other apps.