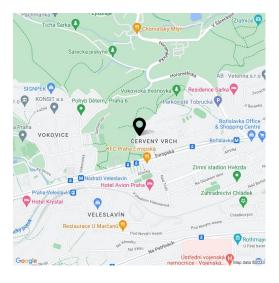

This attractive location ideal for families with children is located right next to a forest park that leads to the Tichá and Divoká Šárka parks. Fitness enthusiasts will appreciate the proximity of the Hvězda Winter Stadium and many gyms. Within walking distance is a kindergarten, an elementary and high school, a playground, a supermarket, a pharmacy, and the new Bořislavka shopping center. There are several international schools nearby. The neighborhood has excellent transport accessibility—the Nádraží Veleslavín and Bořislavka metro stations and tram stops are only a few minutes' walk away. The ride to the airport is also quick.