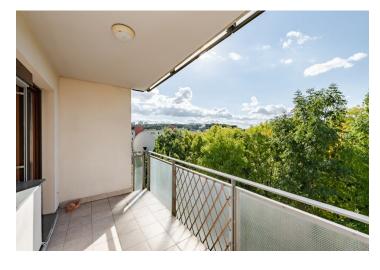

\* Area of the unit according to the Civil Code. The area consists of the sum total area of the entire unit bounded by perimeter walls.

This fully equipped and practically designed family apartment with a large balcony providing direct views of the treetops is part of a modern barrier-free residential project with a large elevator and an underground garage. The complex is located on a pleasant cul-de-sac that only serves residents and visitors, near an orchard in the district of Prague 6 - Vokovice on Červený Vrch.

The bright apartment on the 2nd floor is divided into a **50-meter living area** with a kitchen, dining room, and access to **a sunny balcony**, a master bedroom with an en-suite bathroom, another 2 bedrooms, a central bathroom, a separate toilet, a hallway, and a spacious hallway with a glass wall.