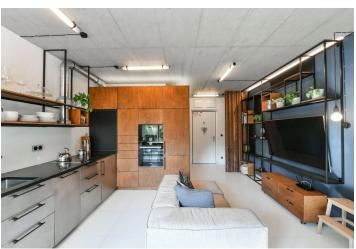

The ground floor unit consists of a living area connected to the kitchen, a vestibule, and a **large terrace**, and a separate bathroom with a shower and toilet.

The interior features a number of sophisticated storage solutions and the bed is foldable to save space. The custom-made kitchen is equipped with built-in appliances (**induction hob**, **Bosch** electric and microwave oven, dishwasher, washing machine). The French window towards the terrace can be shaded by pleated blinds and the ambience of the room can be influenced by remote control **dimmable lighting**. The terrace, lined with conifers, has a retractable **awning**. The apartment comes with **a cellar storage unit and a parking space** right by the exit of the garage. The purchase price includes all the equipment shown in the photos.