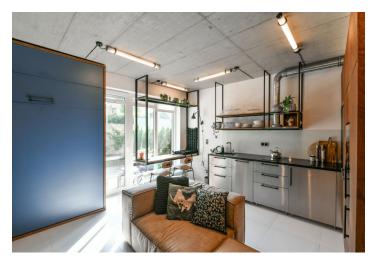

The ground floor unit consists of a living area connected to the kitchen, a vestibule, and a **large terrace**, and a separate bathroom with a shower and toilet.

The interior features a number of sophisticated storage solutions and the bed is foldable to save space. The custom-made kitchen is equipped with built-in appliances (**induction hob**, **Bosch** electric and microwave oven, dishwasher, washing machine). The French window towards the terrace can be shaded by pleated blinds and the ambience of the room can be influenced by remote control **dimmable lighting**. The terrace, lined with conifers, has a retractable **awning**. The apartment comes with **a cellar storage unit and a parking space** right by the exit of the garage. The purchase price includes all the equipment shown in the photos.