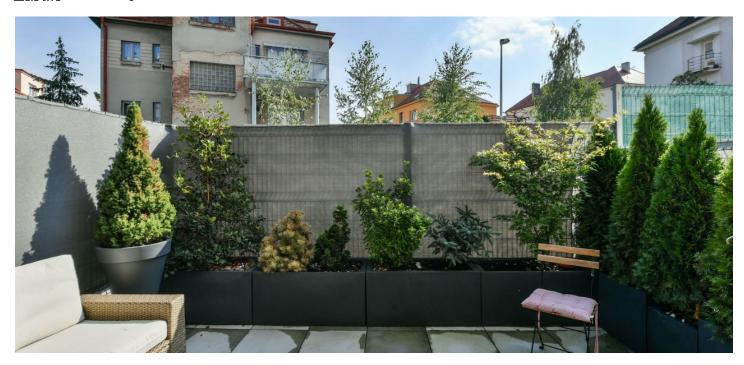

The ground floor unit consists of a living area connected to the kitchen, a vestibule, and a **large terrace**, and a separate bathroom with a shower and toilet.

The interior features a number of sophisticated storage solutions and the bed is foldable to save space. The custom-made kitchen is equipped with built-in appliances (**induction hob**, **Bosch** electric and microwave oven, dishwasher, washing machine). The French window towards the terrace can be shaded by pleated blinds and the ambience of the room can be influenced by remote control **dimmable lighting**. The terrace, lined with conifers, has a retractable **awning**. The apartment comes with **a cellar storage unit and a parking space** right by the exit of the garage. The purchase price includes all the equipment shown in the photos.

Interior 30.7 m², terrace 16.11 m², cellar 1.91 m².

In addition to regular property viewings, we also offer real-time video viewings via WhatsApp, FaceTime, Messenger, Skype, and other apps.