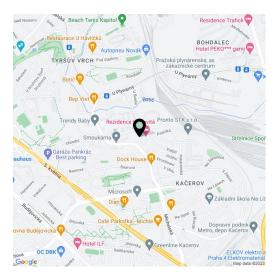

The complex is located on a side one-way street near a bus stop with connections to the Kačerov metro station in 4 minutes, Budějovická in 5 minutes, and Želivského in 16 minutes. There is a direct link to the Smíchov Bus Station. Driving by car is quick thanks to the connection to Prague's main highway and the South Connecting Road. Nearby, there is a supermarket, several restaurants, sports fields with tennis courts, a park with a dog meadow and the Brumlovka administrative center with cafes, a fitness center, and other services. It is not far to the forest park in Bohdalec.