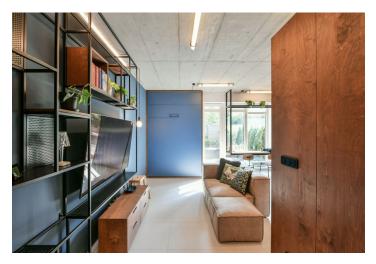

The ground floor unit consists of a living area connected to the kitchen, a vestibule, and a **large terrace**, and a separate bathroom with a shower and toilet.

The interior features a number of sophisticated storage solutions and the bed is foldable to save space. The custom-made kitchen is equipped with built-in appliances (**induction hob**, **Bosch** electric and microwave oven, dishwasher, washing machine). The French window towards the terrace can be shaded by pleated blinds and the ambience of the room can be influenced by remote control **dimmable lighting**. The terrace, lined with conifers, has a retractable **awning**. The apartment comes with **a cellar storage unit and a parking space** right by the exit of the garage. The purchase price includes all the equipment shown in the photos.