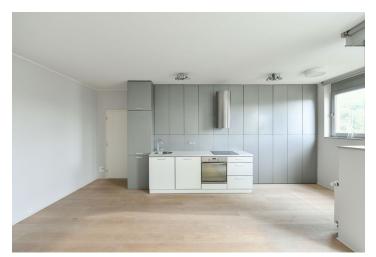

The apartment offers a living room with a fully fitted kitchen, built-in storage and **balcony** access, a bedroom with a built-in wardrobe and French windows, a fitted **walk-in closet**, a bathroom (walk-in shower, toilet), and an entrance hall with a built-in wardrobe.

Green views, **wooden floors**, tiles, carpet in the bedroom, central heating, washing machine, dishwasher. Monthly deposit for service charges, heating and water: CZK 4,000. Electricity is billed separately (approx. CZK 700/month).