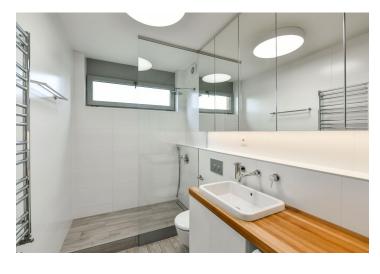

The apartment offers a living room with a fully fitted kitchen, built-in storage and **balcony** access, a bedroom with a built-in wardrobe and French windows, a fitted **walk-in closet**, a bathroom (walk-in shower, toilet), and an entrance hall with a built-in wardrobe.