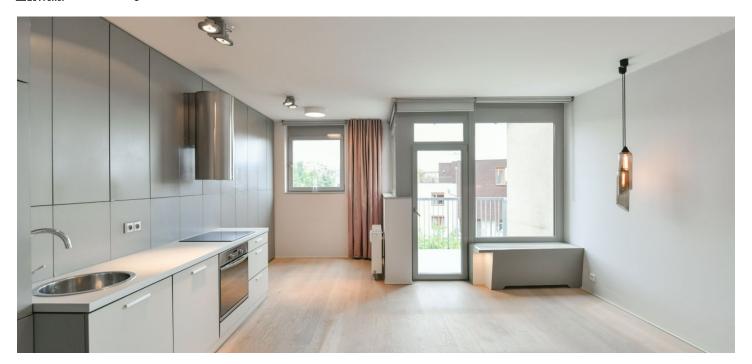

The apartment offers a living room with a fully fitted kitchen, built-in storage and **balcony** access, a bedroom with a built-in wardrobe and French windows, a fitted **walk-in closet**, a bathroom (walk-in shower, toilet), and an entrance hall with a built-in wardrobe.

Green views, **wooden floors**, tiles, carpet in the bedroom, central heating, washing machine, dishwasher. Monthly deposit for service charges, heating and water: CZK 4,000. Electricity is billed separately (approx. CZK 700/month).