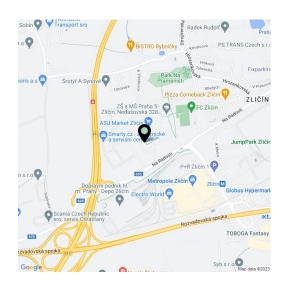

A convenient location on the border of the "old" and "new" Zličín, close to the **Metropole Zličín shopping and entertainment center** and other shopping zones (IKEA, Tesco etc.). Just a few steps and without having to cross a busy road will take you to a kindergarten and elementary school, playgrounds, a sports hall, and the **landscaped Na Prameništi landscaped**. The ride to the Smíchov Anděl pedestrian zone takes 15 minutes by metro, and to Wenceslas Square 20 minutes. You can easily connect to the Prague Ring Road and the D5 and D6 highways by car. The drive to the airport is also quick.