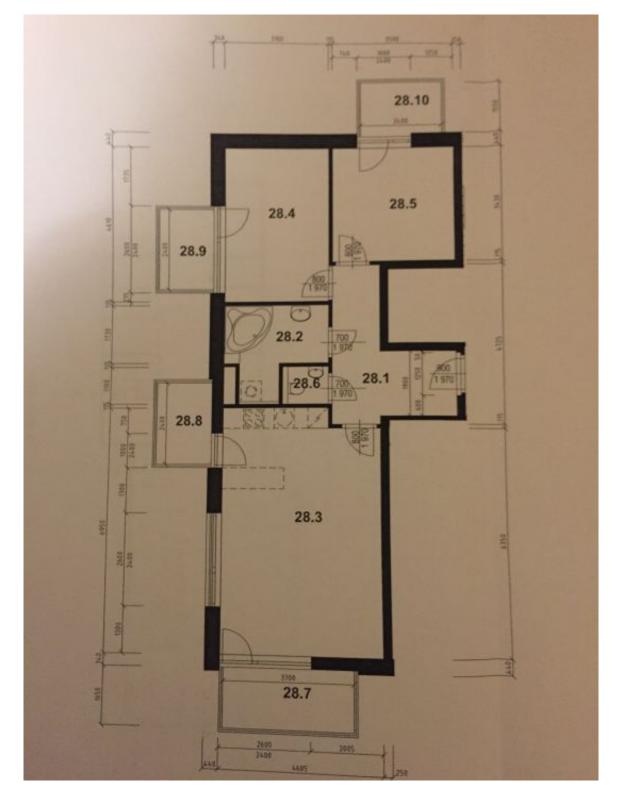

### Apartment Two-bedroom (3+kk)

77.3 m², Prague 5, Zličín, Sazovická

| Total area       | 96 m²                  |
|------------------|------------------------|
| Floor area*      | 77 m²                  |
| Balcony          | 18 m²                  |
| Parking          | 1 garage parking space |
| Garage           | Yes                    |
| Cellar           | Yes                    |
| Service price    | 5 080 CZK monthly      |
| PENB             | G                      |
| Reference number | 40516                  |

The layout consists of an open plan living room with a kitchen and **two balconies**, two bedrooms with **private balconies**, a bathroom (with a corner bath), a separate toilet, and a hallway.

Facilities include laminate floors and tiles, **security entrance door**, French plastic windows with blinds and **electric shutters**, **alarm**, and an intercom. The kitchen is fully equipped. There are built-in wardrobes in the hall. The apartment comes with **a parking space in a separate garage** and **a large cellar storage unit**. The apartment is offered with all the pictured interior equipment. The building from 2009 is guarded by a camera system.

Interior 77.3 m², balconies 18.4 m², cellar 7 m².

In addition to regular property viewings, we also offer real-time video viewings via WhatsApp, FaceTime, Messenger, Skype, and other apps.

Svoboda & Williams s.r.o. info@svoboda-williams.com www.svoboda-williams.com Prague +420 257 328 281 +420 724 551 238 Brno +420 543 250 711 +420 724 551 238