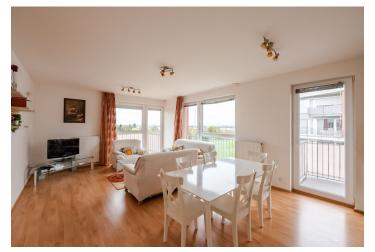

The layout consists of an open plan living room with a kitchen and **two balconies**, two bedrooms with **private balconies**, a bathroom (with a corner bath), a separate toilet, and a hallway.

Facilities include laminate floors and tiles, **security entrance door**, French plastic windows with blinds and **electric shutters**, **alarm**, and an intercom. The kitchen is fully equipped. There are built-in wardrobes in the hall. The apartment comes with **a parking space in a separate garage** and **a large cellar storage unit**. The apartment is offered with all the pictured interior equipment. The building from 2009 is guarded by a camera system.