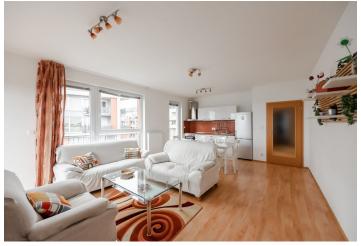

The layout consists of an open plan living room with a kitchen and **two balconies**, two bedrooms with **private balconies**, a bathroom (with a corner bath), a separate toilet, and a hallway.

Facilities include laminate floors and tiles, **security entrance door**, French plastic windows with blinds and **electric shutters**, **alarm**, and an intercom. The kitchen is fully equipped. There are built-in wardrobes in the hall. The apartment comes with **a parking space in a separate garage** and **a large cellar storage unit**. The apartment is offered with all the pictured interior equipment. The building from 2009 is guarded by a camera system.