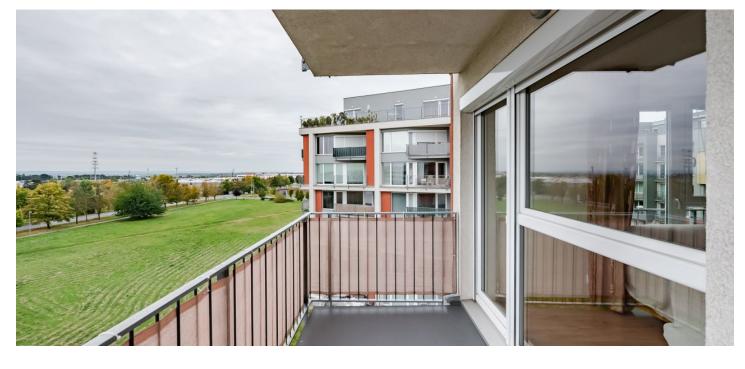

\* Area of the unit according to the Civil Code. The area consists of the sum total area of the entire unit bounded by perimeter walls.

This bright, fully furnished, 4th floor apartment with 4 balconies is a part of a secure residential complex from 2009 with underground garages. The complex is located in the immediate vicinity of the metro station and shopping center in Zličín.

The layout consists of an open plan living room with a kitchen and **two balconies**, two bedrooms with **private balconies**, a bathroom (with a corner bath), a separate toilet, and a hallway.

Facilities include laminate floors and tiles, **security entrance door**, French plastic windows with blinds and **electric shutters**, **alarm**, and an intercom. The kitchen is fully equipped. There are built-in wardrobes in the hall. The apartment comes with **a parking space in a separate garage** and **a large cellar storage unit**. The apartment is offered with all the pictured interior equipment. The building from 2009 is guarded by a camera system.

Interior 77.3 m², balconies 18.4 m², cellar 7 m².

In addition to regular property viewings, we also offer real-time video viewings via WhatsApp, FaceTime, Messenger, Skype, and other apps.

Svoboda & Williams s.r.o. info@svoboda-williams.com www.svoboda-williams.com Prague +420 257 328 281 +420 724 551 238 Brno +420 543 250 711 +420 724 551 238