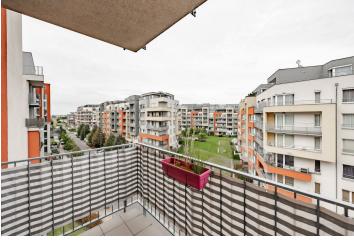

\* Area of the unit according to the Civil Code. The area consists of the sum total area of the entire unit bounded by perimeter walls.

This bright, fully furnished, 4th floor apartment with 4 balconies is a part of a secure residential complex from 2009 with underground garages. The complex is located in the immediate vicinity of the metro station and shopping center in Zličín.

The layout consists of an open plan living room with a kitchen and **two balconies**, two bedrooms with **private balconies**, a bathroom (with a corner bath), a separate toilet, and a hallway.

Facilities include laminate floors and tiles, **security entrance door**, French plastic windows with blinds and **electric shutters**, **alarm**, and an intercom. The kitchen is fully equipped. There are built-in wardrobes in the hall. The apartment comes with **a parking space in a separate garage** and **a large cellar storage unit**. The apartment is offered with all the pictured interior equipment. The building from 2009 is guarded by a camera system.