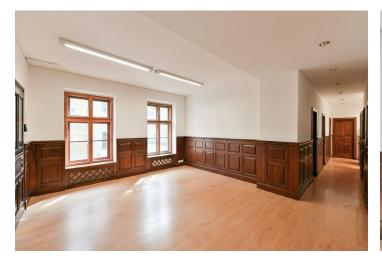

This office space with a total area of 100 sq. m., all facing a quiet courtyard, takes up the entire 2nd floor of a historic building with an elevator. Located in New Town's Petrská district, right next to a tram stop and a few steps from the Náměstí Republiky metro station.

The original apartment (housing unit) has been adapted for corporate purposes and its approval was changed accordingly (non-residential unit). The current layout consists of **4 separate offices**, a large meeting room, an archive, a kitchen, 2 toilets, and **a bathroom with a massage shower**.

Facilities include a **security system** with an alarm, **PC network**, gas boiler, wooden windows, and wooden doors. The building was completely renovated in 2015. The offer includes a study by a **renowned architect** to transform the space into a modern apartment.