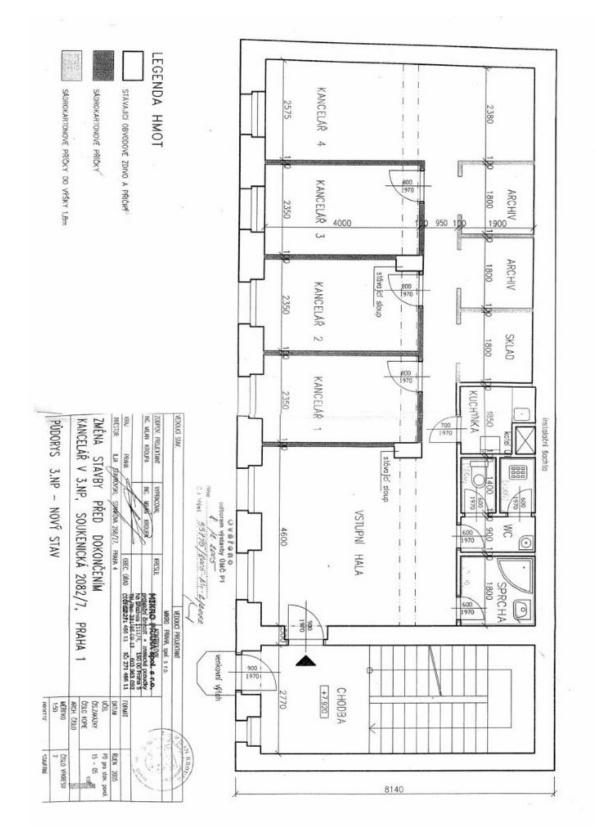

The original apartment (housing unit) has been adapted for corporate purposes and its approval was changed accordingly (non-residential unit). The current layout consists of **4 separate offices**, a large meeting room, an archive, a kitchen, 2 toilets, and **a bathroom with a massage shower**.

Total area 100.27 m².

In addition to regular property viewings, we also offer real-time video viewings via WhatsApp, FaceTime, Messenger, Skype, and other apps.

Svoboda & Williams s.r.o. info@svoboda-williams.com www.svoboda-williams.com Prague +420 257 328 281 +420 724 551 238