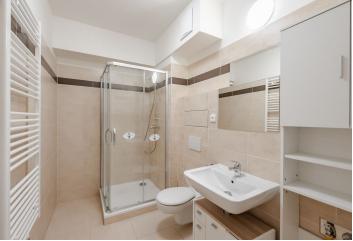

The area of the unit (listed as non-residential, therefore subject to special legal conditions) is divided into a main room with a preparation for a kitchen, a hallway, and a spacious bathroom with a shower, toilet, and connection for a washing machine.