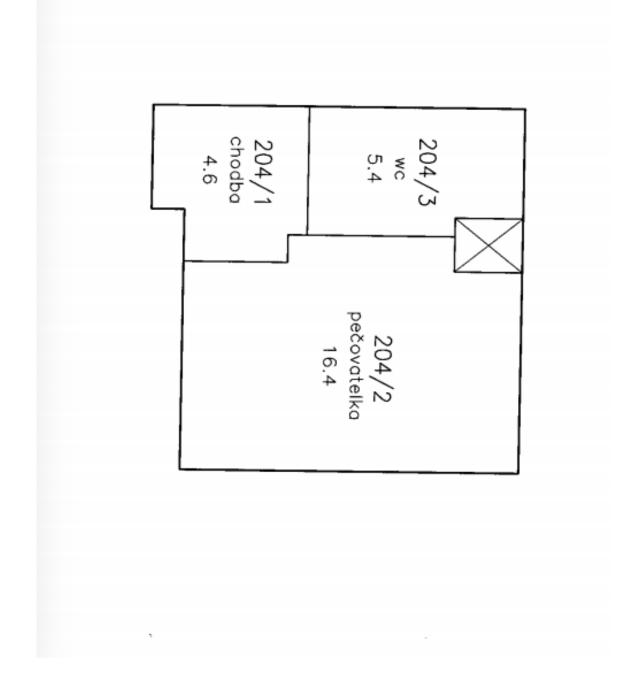

The area of the unit (listed as non-residential, therefore subject to special legal conditions) is divided into a main room with a preparation for a kitchen, a hallway, and a spacious bathroom with a shower, toilet, and connection for a washing machine.

Usable area 26.4 m².

In addition to regular property viewings, we also offer real-time video viewings via WhatsApp, FaceTime, Messenger, Skype, and other apps.

Svoboda & Williams s.r.o. info@svoboda-williams.com www.svoboda-williams.com **Prague** +420 257 328 281 +420 724 551 238 Brno +420 543 250 711 +420 724 551 238