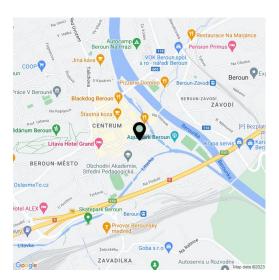

The project suitable for families with children offers housing in a pleasant, quiet location. In the immediate vicinity, there is a winter stadium, water park, indoor pool, gym, football field, tennis hall, squash court, bowling, bike trails, and more. Within easy reach are schools from kindergartens to secondary schools, shops including a supermarket, Husovo Square with traditional markets, a pharmacy, and other services. A bus stop and the train station, with links to Prague, are a 9-minute walk from the building. The city is surrounded on all sides by hills, forests, and popular tourist destinations include Karlštejn Castle, the Koněpruské Caves, or the area surrounding the flooded America quarry. Thanks to its strategic location by the D5 highway, driving to Prague takes only a few minutes, to Pilsen about 45 minutes, and to the border with Germany less than an hour and a half.