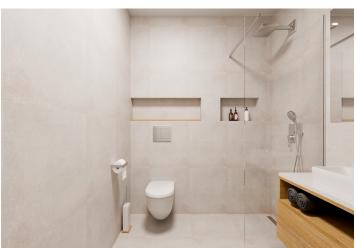

The well-thought-out layout of the unit situated on the 4th floor consists of a living room with a preparation for a kitchen, a bathroom, and a large entrance hall.

Facilities will include floating laminate floors, large-format plastic sixchamber windows with insulated triple-glazed panes, high-level noise insulation, and a preparation for exterior window blinds, a recuperation unit to ensure clean air, a fire safety entrance door (class 4), and a home videophone. Central heat distribution. Necessity to purchase a parking space at extra cost.