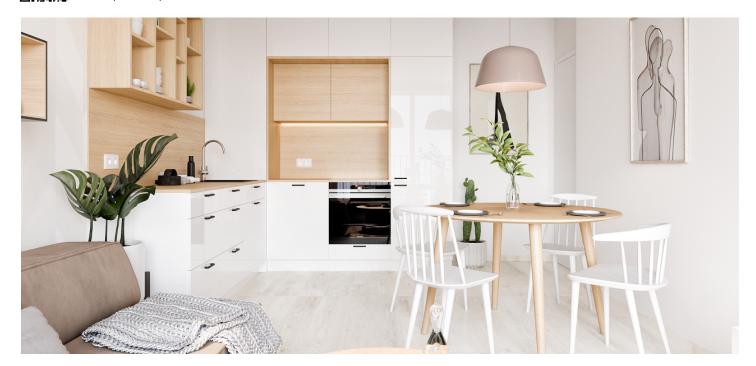

The well-thought-out layout of the unit situated on the 4th floor consists of a living room with a preparation for a kitchen, a bathroom, and a large entrance hall.

Facilities will include floating laminate floors, large-format plastic sixchamber windows with insulated triple-glazed panes, high-level noise insulation, and a preparation for exterior window blinds, a recuperation unit to ensure clean air, a fire safety entrance door (class 4), and a home videophone. Central heat distribution. Necessity to purchase a parking space at extra cost.