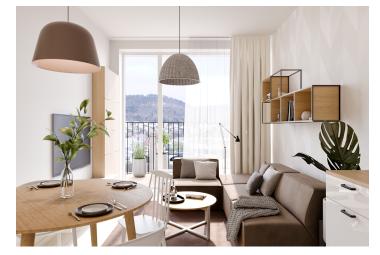

The well-thought-out layout of the unit situated on the 4th floor consists of a living room with a preparation for a kitchen, a bathroom, and a large entrance hall.

Facilities will include floating laminate floors, large-format plastic sixchamber windows with insulated triple-glazed panes, high-level noise insulation, and a preparation for exterior window blinds, a recuperation unit to ensure clean air, a fire safety entrance door (class 4), and a home videophone. Central heat distribution. Necessity to purchase a parking space at extra cost.