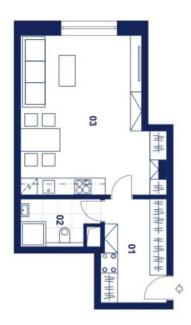

The well-thought-out layout of the unit situated on the 4th floor consists of a living room with a preparation for a kitchen, a bathroom, and a large entrance hall.

Facilities will include floating laminate floors, large-format plastic sixchamber windows with insulated triple-glazed panes, high-level noise insulation, and a preparation for exterior window blinds, a recuperation unit to ensure clean air, a fire safety entrance door (class 4), and a home videophone. Central heat distribution. Necessity to purchase a parking space at extra cost.

Total floor area 40 m², interier 38.03 m².