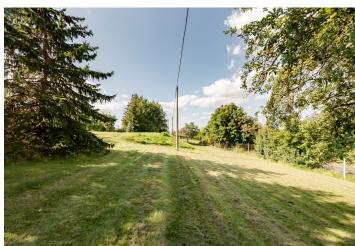

## € 178 820 I CZK 4 500 000

This well-accessible building plot with a total area of 1,278 sq. m. and an easy connection to utilities is located 40 minutes away by car from Prague, in the village of Bořislav surrounded by the forests of the České Středohoří protected landscape area.

The area is intended for housing. The land can be connected to utilities (electricity, gas, water) and also to the adjacent road. The construction of a municipal sewerage system is in preparation. The land offers absolute privacy, neighboring plots are used mainly for recreational purposes.

Total area 1,278 m<sup>2</sup>.