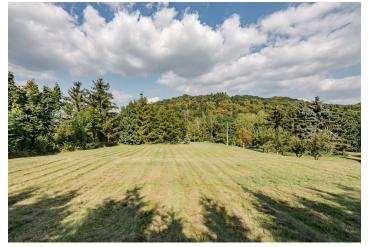

## € 178 820 I CZK 4 500 000

This well-accessible building plot with a total area of 1,278 sq. m. and an easy connection to utilities is located 40 minutes away by car from Prague, in the village of Bořislav surrounded by the forests of the České Středohoří protected landscape area.

The area is intended for housing. The land can be connected to utilities (electricity, gas, water) and also to the adjacent road. The construction of a municipal sewerage system is in preparation. The land offers absolute privacy, neighboring plots are used mainly for recreational purposes.