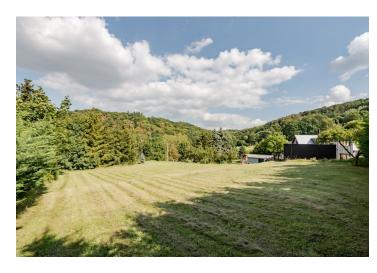

## € 178 820 I CZK 4 500 000

This well-accessible building plot with a total area of 1,278 sq. m. and an easy connection to utilities is located 40 minutes away by car from Prague, in the village of Bořislav surrounded by the forests of the České Středohoří protected landscape area.

The area is intended for housing. The land can be connected to utilities (electricity, gas, water) and also to the adjacent road. The construction of a municipal sewerage system is in preparation. The land offers absolute privacy, neighboring plots are used mainly for recreational purposes.