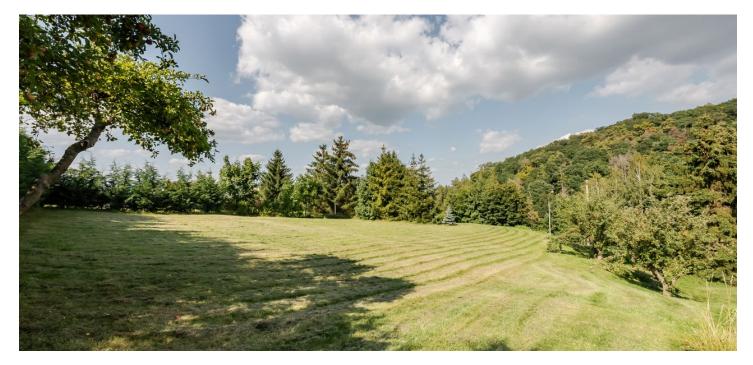

## € 178 820 I CZK 4 500 000

This well-accessible building plot with a total area of 1,278 sq. m. and an easy connection to utilities is located 40 minutes away by car from Prague, in the village of Bořislav surrounded by the forests of the České Středohoří protected landscape area.

The area is intended for housing. The land can be connected to utilities (electricity, gas, water) and also to the adjacent road. The construction of a municipal sewerage system is in preparation. The land offers absolute privacy, neighboring plots are used mainly for recreational purposes.