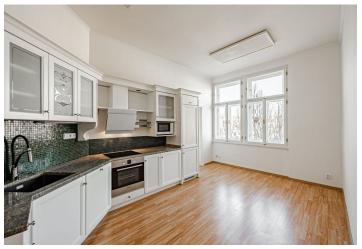

\* Area of the unit according to the Civil Code. The area consists of the sum total area of the entire unit bounded by perimeter walls.

This bright apartment with high ceilings, bay windows, a balcony, and a nice open view of the nearby treetops and the wider surroundings is located on the 4th floor of a nicely renovated Art Nouveau apartment building with an elevator. Situated at the top of Bratří Synků Square, a tram stop is only a few steps away and a full spectrum of services is within easy reach.

The corner building from the beginning of the 20th century was completely reconstructed in 2011 (new roof, wiring, risers, facade, elevator). Windows are new casement. The interior is very bright and airy thanks to the bay windows and **over 3-meter high ceilings**. Facilities include floating laminate floors and tiles, a security entrance door, and wooden interior doors. The first bathroom has a bidet, toilet, shower, double sinks, and there is storage space in attic above. The second bathroom has a toilet, sink and bathtub. The kitchen is fully equipped with custom cabinets, including **granite counter tops** and an **induction hob**, convection oven, dishwasher, and **garbage disposal**. Ceiling heating with electric panels, floor heating in both bathrooms.