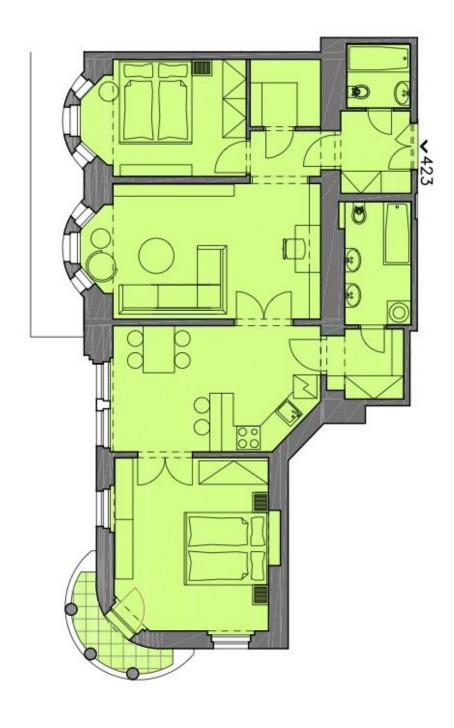

In the owner's statement and the real estate cadastre registered as two 1-bedroom apartments.

The current layout, created by **connecting 2 residential units**, consists of a living room with **a bay window**, a separate kitchen, a corner bedroom with a **balcony**, a second bedroom with a **bay window**, and two bathrooms with a toilet.

## **Apartment Two-bedroom (3+1)**

88 m², Prague 4, Nusle, náměstí Bratří Synků

1 Ložnice
2 Obývací pokoj
3 Kuchyňský kou
4 Ložnice
5 Koupelna a WC
6 Předsíň
7 Koupelna
8 Šatna
9 Balkon

4. NP

Sold