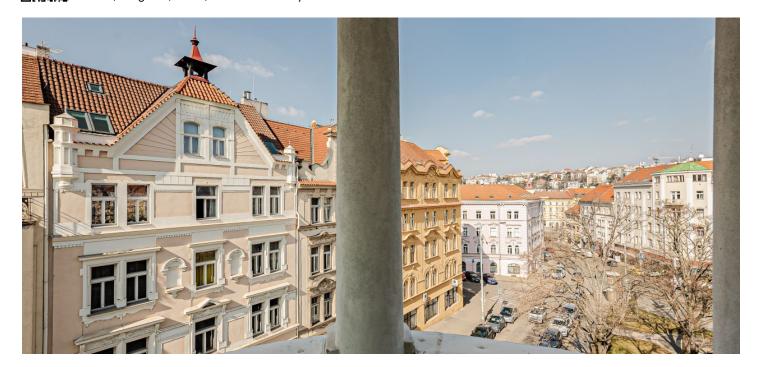

\* Area of the unit according to the Civil Code. The area consists of the sum total area of the entire unit bounded by perimeter walls.

This bright apartment with high ceilings, bay windows, a balcony, and a nice open view of the nearby treetops and the wider surroundings is located on the 4th floor of a nicely renovated Art Nouveau apartment building with an elevator. Situated at the top of Bratří Synků Square, a tram stop is only a few steps away and a full spectrum of services is within easy reach.

In the immediate vicinity, there are countless small shops and establishments, as well as cafes and restaurants. A post office, the **Na Fidlovačce theater**, and a park with the same name are within easy reach.

The range of services will be further expanded after the completion of a new residential area on the site of a former brewery. Right in front of the building is a tram and bus stop, and the ride to the city center takes less than 10 minutes. Also within walking distance is the Prague-Vrsovice Railway Station.

A future line D metro station will be right on Bratří Synků Square.

Interior 88.02 m<sup>2</sup>, balcony 3.05 m<sup>2</sup>.