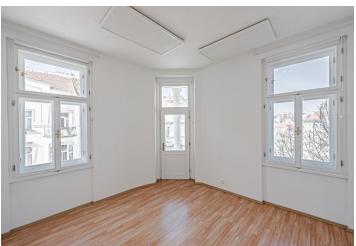

In the owner's statement and the real estate cadastre registered as two 1-bedroom apartments.

The current layout, created by **connecting 2 residential units**, consists of a living room with **a bay window**, a separate kitchen, a corner bedroom with a **balcony**, a second bedroom with a **bay window**, and two bathrooms with a toilet.

The corner building from the beginning of the 20th century was completely reconstructed in 2011 (new roof, wiring, risers, facade, elevator). Windows are new casement. The interior is very bright and airy thanks to the bay windows and **over 3-meter high ceilings**. Facilities include floating laminate floors and tiles, a security entrance door, and wooden interior doors. The first bathroom has a bidet, toilet, shower, double sinks, and there is storage space in attic above. The second bathroom has a toilet, sink and bathtub. The kitchen is fully equipped with custom cabinets, including **granite counter tops** and an **induction hob**, convection oven, dishwasher, and **garbage disposal**. Ceiling heating with electric panels, floor heating in both bathrooms.