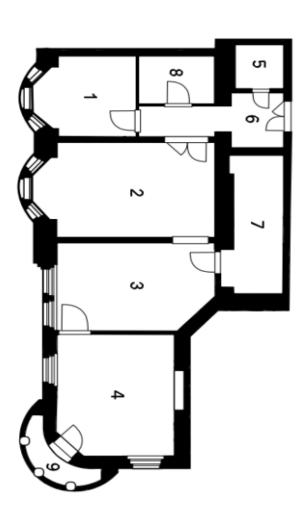

In the owner's statement and the real estate cadastre registered as two 1-bedroom apartments.

The current layout, created by **connecting 2 residential units**, consists of a living room with **a bay window**, a separate kitchen, a corner bedroom with a **balcony**, a second bedroom with a **bay window**, and two bathrooms with a toilet.

## **Apartment Two-bedroom (3+1)**

88 m², Prague 4, Nusle, náměstí Bratří Synků

1 Ložnice
2 Obývací pokoj
3 Kuchyňský kou
4 Ložnice
5 Koupelna a WC
6 Předsíň
7 Koupelna
8 Šatna
9 Balkon

4. NP

Sold