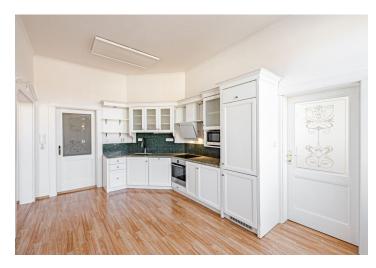

The corner building from the beginning of the 20th century was completely reconstructed in 2011 (new roof, wiring, risers, facade, elevator). Windows are new casement. The interior is very bright and airy thanks to the bay windows and **over 3-meter high ceilings**. Facilities include floating laminate floors and tiles, a security entrance door, and wooden interior doors. The first bathroom has a bidet, toilet, shower, double sinks, and there is storage space in attic above. The second bathroom has a toilet, sink and bathtub. The kitchen is fully equipped with custom cabinets, including **granite counter tops** and an **induction hob**, convection oven, dishwasher, and **garbage disposal**. Ceiling heating with electric panels, floor heating in both bathrooms.