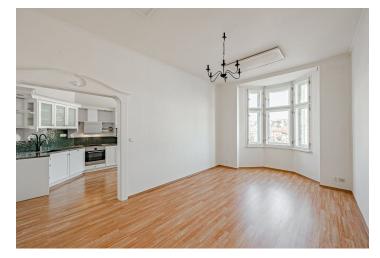

In the owner's statement and the real estate cadastre registered as two 1-bedroom apartments.

The current layout, created by **connecting 2 residential units**, consists of a living room with **a bay window**, a separate kitchen, a corner bedroom with a **balcony**, a second bedroom with a **bay window**, and two bathrooms with a toilet.

The corner building from the beginning of the 20th century was completely reconstructed in 2011 (new roof, wiring, risers, facade, elevator). Windows are new casement. The interior is very bright and airy thanks to the bay windows and **over 3-meter high ceilings**. Facilities include floating laminate floors and tiles, a security entrance door, and wooden interior doors. The first bathroom has a bidet, toilet, shower, double sinks, and there is storage space in attic above. The second bathroom has a toilet, sink and bathtub. The kitchen is fully equipped with custom cabinets, including **granite counter tops** and an **induction hob**, convection oven, dishwasher, and **garbage disposal**. Ceiling heating with electric panels, floor heating in both bathrooms.