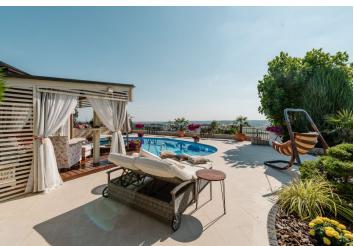

Facilities consist of granite and wooden floors, oak stairs, double-pane windows filled with argon gas, underfloor heating, air-conditioning in each room, outdoor motorized shutters, granite kitchen countertops, a security system, heated pools. Each floor has its own boiler.