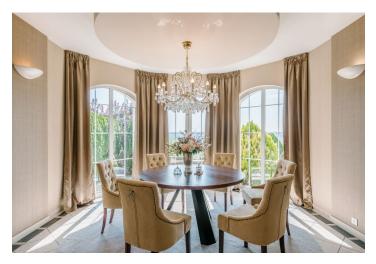

The ground floor consists of an entrance hall with a walk-in wardrobe, a kitchen with a pantry, a dining room, a spacious living room with a fireplace, a double garage with access to the house, and a guest room with an ensuite bathroom. The first floor consists of 4 bedrooms, including a master bedroom with a separate walk-in dressing room with a transition to a bathroom with a **freestanding bathtub**, walk-in shower, toilet, and bidet. Parking is also possible on the plot.