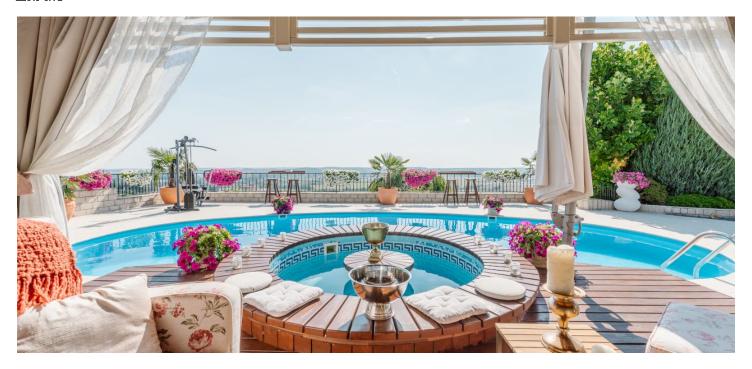

Facilities consist of granite and wooden floors, oak stairs, double-pane windows filled with argon gas, underfloor heating, air-conditioning in each room, outdoor motorized shutters, granite kitchen countertops, a security system, heated pools. Each floor has its own boiler.