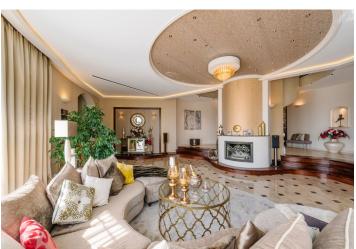

Located in a prominent and quiet part of Nitra, this spacious 6-room villa with panoramic views of the city and the castle is spread out over two floors. Elegantly set in the hilly terrain of Zobor Hill, the perfectly landscaped grounds around the house are complemented by a garden arranged in a symmetrical French style.

The ground floor consists of an entrance hall with a walk-in wardrobe, a kitchen with a pantry, a dining room, a spacious living room with a fireplace, a double garage with access to the house, and a guest room with an ensuite bathroom. The first floor consists of 4 bedrooms, including a master bedroom with a separate walk-in dressing room with a transition to a bathroom with a **freestanding bathtub**, walk-in shower, toilet, and bidet. Parking is also possible on the plot.

Facilities consist of granite and wooden floors, oak stairs, double-pane windows filled with argon gas, underfloor heating, air-conditioning in each room, outdoor motorized shutters, granite kitchen countertops, a security system, heated pools. Each floor has its own boiler.