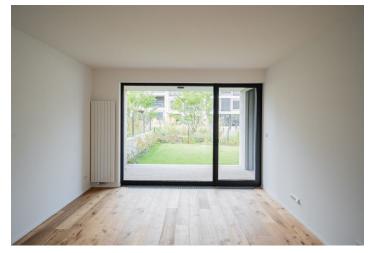

The area of the unit on the ground floor consists of a living room with a preparation for a kitchen, one bedroom with access to the garden towards the street, the second bedroom with a loggia, 2 bathrooms, a walk-in closet, and a foyer. The living room has access to the loggia and to the second garden overlooking the park.

The interior is completed to a quality standard including large-format windows, three-layer wooden floors, wooden grate loggia surface, large-format tiles, designer sanitary ware from the leading manufacturers, a security entrance door, and interior doors. A garage parking space and cellar at extra cost.