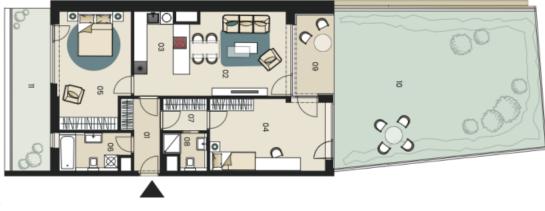

The area of the unit on the ground floor consists of a living room with a preparation for a kitchen, one bedroom with access to the garden towards the street, the second bedroom with a loggia, 2 bathrooms, a walk-in closet, and a foyer. The living room has access to the loggia and to the second garden overlooking the park.

Floor area 85.71 m², loggia 7.22 m², gardens 65.32 + 12.85 m².

For a complete list of units, contact our office.