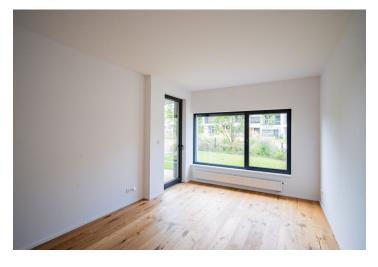

The area of the unit on the ground floor consists of a living room with a preparation for a kitchen, one bedroom with access to the garden towards the street, the second bedroom with a loggia, 2 bathrooms, a walk-in closet, and a foyer. The living room has access to the loggia and to the second garden overlooking the park.

The interior is completed to a quality standard including large-format windows, three-layer wooden floors, wooden grate loggia surface, large-format tiles, designer sanitary ware from the leading manufacturers, a security entrance door, and interior doors. A garage parking space and cellar at extra cost.