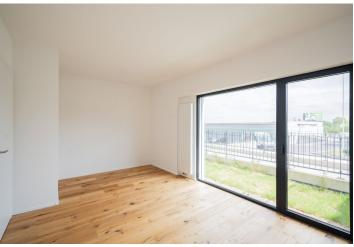

\* Area of the unit according to the Civil Code. The area consists of the sum total area of the entire unit bounded by perimeter walls.

This newly built, bright and airy apartment with a loggia is part of the Barrandez-vous residential project with a timeless architectural style, quality home equipment, energy-efficient consumption, and, above all, a completely new park created by the renowned Flera garden studio.

The area of the unit on the ground floor consists of a living room with a preparation for a kitchen, one bedroom with access to the garden towards the street, the second bedroom with a loggia, 2 bathrooms, a walk-in closet, and a foyer. The living room has access to the loggia and to the second garden overlooking the park.

The interior is completed to a quality standard including large-format windows, three-layer wooden floors, wooden grate loggia surface, large-format tiles, designer sanitary ware from the leading manufacturers, a security entrance door, and interior doors. A garage parking space and cellar at extra cost.