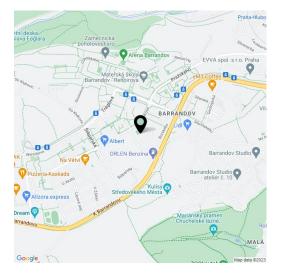

The project is part of the Barrandov district with its **full range of services**. In the immediate vicinity, there is a kindergarten and elementary school, supermarkets, a post office, a drugstore, a restaurant, a clinic, a pharmacy, or ATMs. It is about a **5-minute walk to a tram stop**, and a bus stop is even closer. The ride to the Smíchovské nádraží metro station takes less than 10 minutes by tram. For trips by car, there is a good connection to the Prague Ring Road and the Southern Junction. The neighborhood is made more pleasant by the proximity of two large parks: the **Prokopské and Dalejské valleys** on the one hand and the **Radotín-Chuchelský grove** on the other.