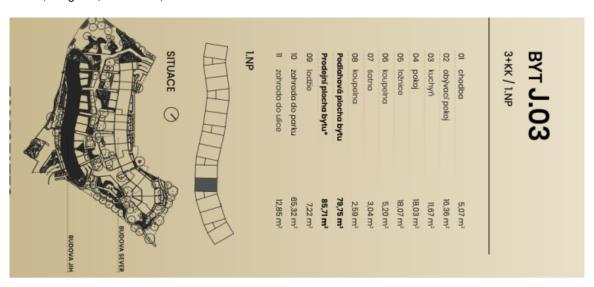

#### € 494 221 I CZK 12 400 000

85.71 m², Prague 5, Barrandov, Kurandové

| Total area            | 93 m²                              |
|-----------------------|------------------------------------|
| Floor area*           | 86 m²                              |
| Loggia                | 7 m²                               |
| Garden                | 78 m²                              |
| Parking               | Garage parking space at extra cost |
| Garage                | Yes                                |
| Cellar                | -                                  |
| PENB                  | Е                                  |
| Reference number 4026 |                                    |

Floor area 85.71 m², loggia 7.22 m², gardens 65.32 + 12.85 m².

For a complete list of units, contact our office.