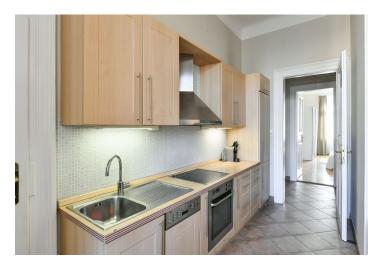

The layout of the apartment on the 4th floor consists of a walk-through living room, 2 bedrooms (accessible from the living room and a large central hall), a separate kitchen with a window towards the courtyard, a pantry, a bathroom, a toilet, and a closet.