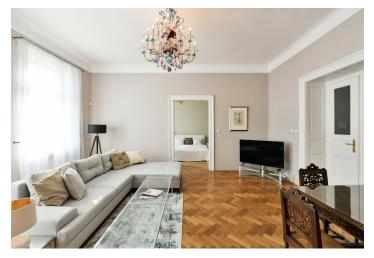

\* Area of the unit according to the Civil Code. The area consists of the sum total area of the entire unit bounded by perimeter walls.

This spacious, bright apartment with high ceilings and a classic layout is part of a perfectly maintained Art Nouveau building with an elevator and 24-hour concierge services. An attractive location in the middle of the historic center of the city near Old Town Square.

The layout of the apartment on the 4th floor consists of a walk-through living room, 2 bedrooms (accessible from the living room and a large central hall), a separate kitchen with a window towards the courtyard, a pantry, a bathroom, a toilet, and a closet.

In the interior, illuminated by large casement windows, there are original refurbished **parquet floors**, and the door panels are decorated with **etched glass**. Security is ensured by an alarm and a videophone. The completely renovated building has a richly decorated entrance hall and a new elevator. It is possible to arrange a **long-term lease of a parking space** in the nearby underground garages.