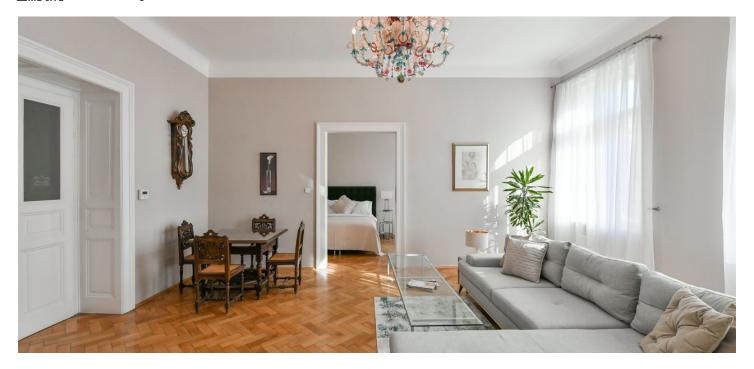

\* Area of the unit according to the Civil Code. The area consists of the sum total area of the entire unit bounded by perimeter walls.

This spacious, bright apartment with high ceilings and a classic layout is part of a perfectly maintained Art Nouveau building with an elevator and 24-hour concierge services. An attractive location in the middle of the historic center of the city near Old Town Square.

The layout of the apartment on the 4th floor consists of a walk-through living room, 2 bedrooms (accessible from the living room and a large central hall), a separate kitchen with a window towards the courtyard, a pantry, a bathroom, a toilet, and a closet.

In the interior, illuminated by large casement windows, there are original refurbished **parquet floors**, and the door panels are decorated with **etched glass**. Security is ensured by an alarm and a videophone. The completely renovated building has a richly decorated entrance hall and a new elevator. It is possible to arrange a **long-term lease of a parking space** in the nearby underground garages.