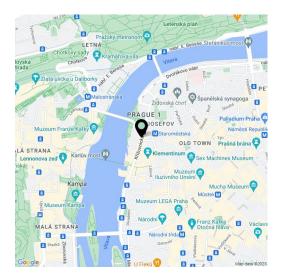

The corner building is only a few steps away from the Staroměstská metro station and tram stop. It is close to the **former Jewish Quarter**, luxurious **Pařížská Street**, and many monuments, such as **Charles Bridge**, Rudolfinum, Klementinum, or the Old Town Astronomical Clock. There are many restaurants and cafés in the immediate vicinity, as well as theaters, university faculties, and a dance conservatory, as well as a library, a grocery store, and a post office.