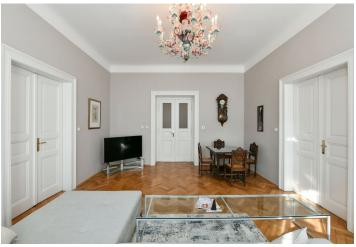

\* Area of the unit according to the Civil Code. The area consists of the sum total area of the entire unit bounded by perimeter walls.

This spacious, bright apartment with high ceilings and a classic layout is part of a perfectly maintained Art Nouveau building with an elevator and 24-hour concierge services. An attractive location in the middle of the historic center of the city near Old Town Square.

In the interior, illuminated by large casement windows, there are original refurbished **parquet floors**, and the door panels are decorated with **etched glass**. Security is ensured by an alarm and a videophone. The completely renovated building has a richly decorated entrance hall and a new elevator. It is possible to arrange a **long-term lease of a parking space** in the nearby underground garages.