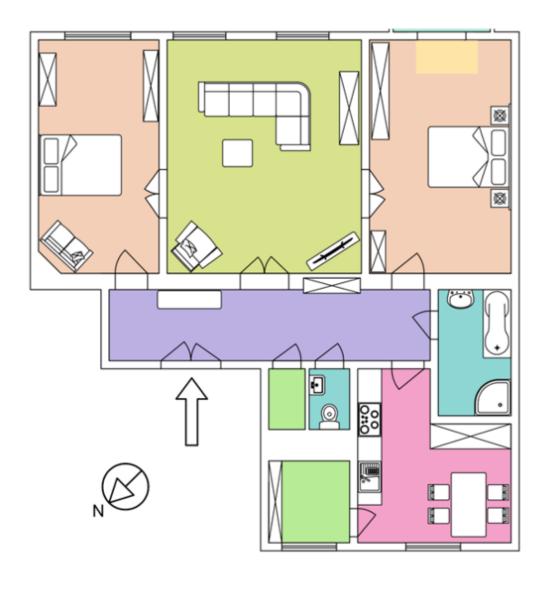

The layout of the apartment on the 4th floor consists of a walk-through living room, 2 bedrooms (accessible from the living room and a large central hall), a separate kitchen with a window towards the courtyard, a pantry, a bathroom, a toilet, and a closet.