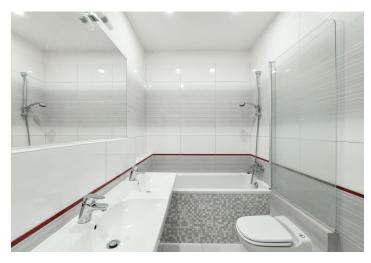

The interior features a living room, a well-equipped separate **kitchen with a closet**, 1 bedroom, a bathroom with a bathtub and toilet, a guest toilet, and an entrance hall.

Wooden parquet floors, vinyl and tile floors, gas boiler, dishwasher and microwave, washer, video entry phone. Available from May 2023.