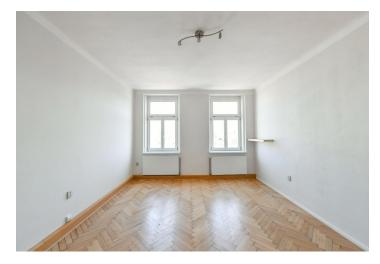

The interior features a living room, a well-equipped separate **kitchen with a closet**, 1 bedroom, a bathroom with a bathtub and toilet, a guest toilet, and an entrance hall.

Wooden parquet floors, vinyl and tile floors, gas boiler, dishwasher and microwave, washer, video entry phone. Available from May 2023.