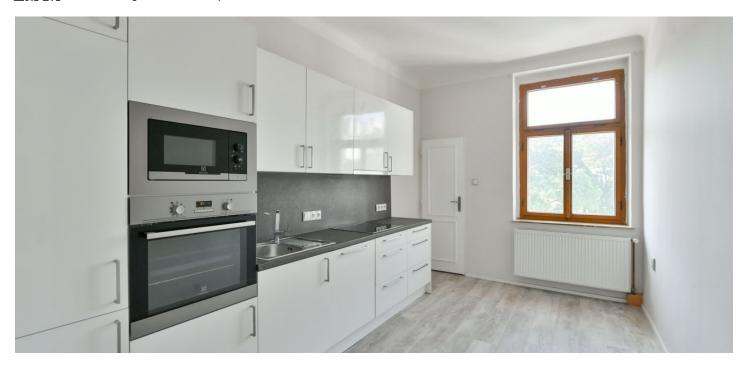

The interior features a living room, a well-equipped separate **kitchen with a closet**, 1 bedroom, a bathroom with a bathtub and toilet, a guest toilet, and an entrance hall.

Wooden parquet floors, vinyl and tile floors, gas boiler, dishwasher and microwave, washer, video entry phone. Available from May 2023.