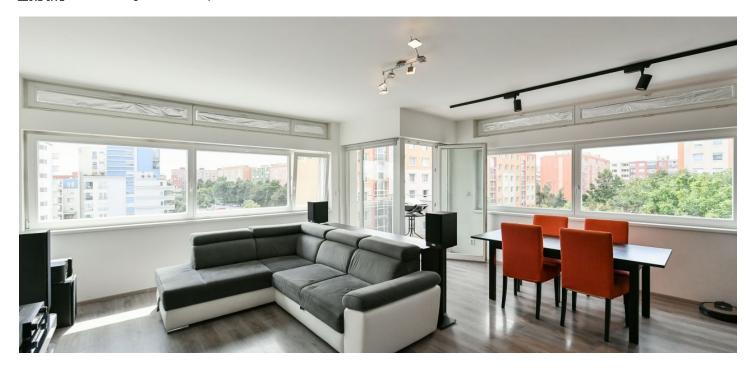

\* Area of the unit according to the Civil Code. The area consists of the sum total area of the entire unit bounded by perimeter walls.

This bright apartment with a balcony and unobstructed views towards all cardinal directions is spread out over the entire 5th floor of an architecturally interesting apartment building from 2015. It comes with a garage parking space and is the only apartment on the 5th floor of this modern residential complex.

The layout of the apartment consists of an entrance hall, a spacious living room with a kitchen and access to a **covered balcony**, two bedrooms, a **bathroom** with a bathtub and toilet, and a separate toilet. The **chip access elevator** leads **directly to the apartment**.

The apartment offers attractive views from its large windows. The residential project guarantees a high level of privacy so that you won't have close views of your neighbors' space. The building has a total of 7 apartments, always one apartment per floor. The apartment faces all four cardinal directions, mostly south, west, and east, and so it is very bright and sunny. Facilities include wooden windows with insulated triple-glazed panes, floating laminate flooring, electric floor heating that can be regulated in each room separately, and the possibility of remote control or a smart home system. The windows are equipped with motorized window blinds. The apartment includes an underground garage parking space and a cellar storage unit, which is directly adjacent to it.