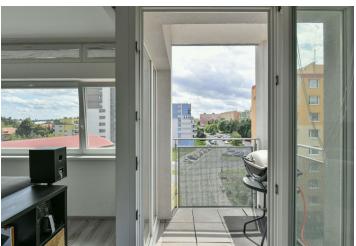

The layout of the apartment consists of an entrance hall, a spacious living room with a kitchen and access to a **covered balcony**, two bedrooms, a **bathroom** with a bathtub and toilet, and a separate toilet. The **chip access elevator** leads **directly to the apartment**.

The apartment offers attractive views from its large windows. The residential project guarantees a high level of privacy so that you won't have close views of your neighbors' space. The building has a total of 7 apartments, always one apartment per floor. The apartment faces all four cardinal directions, mostly south, west, and east, and so it is very bright and sunny. Facilities include wooden windows with insulated triple-glazed panes, floating laminate flooring, electric floor heating that can be regulated in each room separately, and the possibility of remote control or a smart home system. The windows are equipped with motorized window blinds. The apartment includes an underground garage parking space and a cellar storage unit, which is directly adjacent to it.