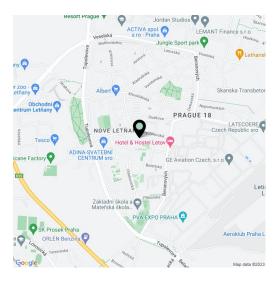

Its location on the outskirts of Prague offers fast connections along the D8 highway out of the city and plenty of open nature for cycling and walking. At the same time, the city center and maximum social and sports activities are easily accessible thanks to the nearby Letňany complex with restaurants, cinemas, a water park, and an ice rink. There is a school and kindergarten on the same street, and a number of sports grounds are in the vicinity. Letňany, where the apartment is located, is a district with perspective, blending industrial architecture with beautiful parks created on former brownfields.