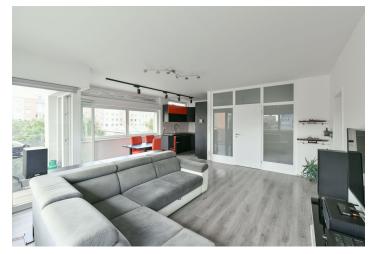

The layout of the apartment consists of an entrance hall, a spacious living room with a kitchen and access to a **covered balcony**, two bedrooms, a **bathroom** with a bathtub and toilet, and a separate toilet. The **chip access elevator** leads **directly to the apartment**.

The apartment offers attractive views from its large windows. The residential project guarantees a high level of privacy so that you won't have close views of your neighbors' space. The building has a total of 7 apartments, always one apartment per floor. The apartment faces all four cardinal directions, mostly south, west, and east, and so it is very bright and sunny. Facilities include wooden windows with insulated triple-glazed panes, floating laminate flooring, electric floor heating that can be regulated in each room separately, and the possibility of remote control or a smart home system. The windows are equipped with motorized window blinds. The apartment includes an underground garage parking space and a cellar storage unit, which is directly adjacent to it.