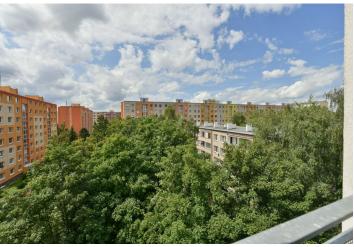

\* Area of the unit according to the Civil Code. The area consists of the sum total area of the entire unit bounded by perimeter walls.

This bright apartment with a balcony and unobstructed views towards all cardinal directions is spread out over the entire 5th floor of an architecturally interesting apartment building from 2015. It comes with a garage parking space and is the only apartment on the 5th floor of this modern residential complex.

The apartment offers attractive views from its large windows. The residential project guarantees a high level of privacy so that you won't have close views of your neighbors' space. The building has a total of 7 apartments, always one apartment per floor. The apartment faces all four cardinal directions, mostly south, west, and east, and so it is very bright and sunny. Facilities include wooden windows with insulated triple-glazed panes, floating laminate flooring, electric floor heating that can be regulated in each room separately, and the possibility of remote control or a smart home system. The windows are equipped with motorized window blinds. The apartment includes an underground garage parking space and a cellar storage unit, which is directly adjacent to it.