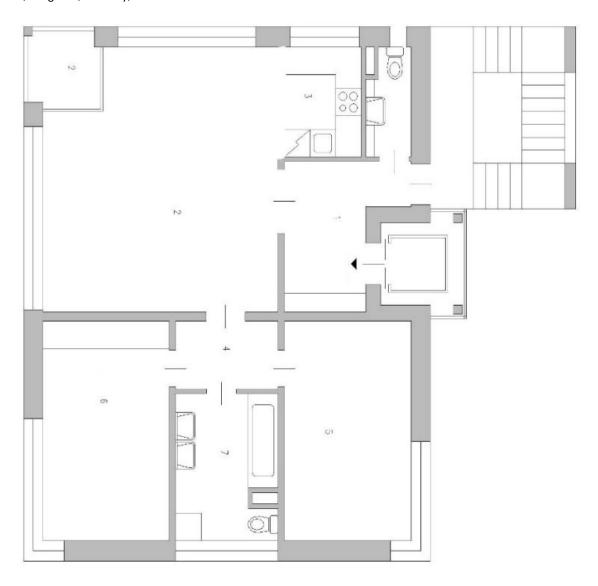

The layout of the apartment consists of an entrance hall, a spacious living room with a kitchen and access to a **covered balcony**, two bedrooms, a **bathroom** with a bathtub and toilet, and a separate toilet. The **chip access elevator** leads **directly to the apartment**.

The apartment offers attractive views from its large windows. The residential project guarantees a high level of privacy so that you won't have close views of your neighbors' space. The building has a total of 7 apartments, always one apartment per floor. The apartment faces all four cardinal directions, mostly south, west, and east, and so it is very bright and sunny. Facilities include wooden windows with insulated triple-glazed panes, floating laminate flooring, electric floor heating that can be regulated in each room separately, and the possibility of remote control or a smart home system. The windows are equipped with motorized window blinds. The apartment includes an underground garage parking space and a cellar storage unit, which is directly adjacent to it.