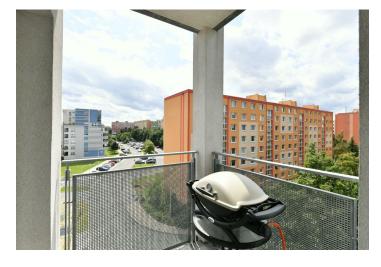

The layout of the apartment consists of an entrance hall, a spacious living room with a kitchen and access to a **covered balcony**, two bedrooms, a **bathroom** with a bathtub and toilet, and a separate toilet. The **chip access elevator** leads **directly to the apartment**.

The apartment offers attractive views from its large windows. The residential project guarantees a high level of privacy so that you won't have close views of your neighbors' space. The building has a total of 7 apartments, always one apartment per floor. The apartment faces all four cardinal directions, mostly south, west, and east, and so it is very bright and sunny. Facilities include wooden windows with insulated triple-glazed panes, floating laminate flooring, electric floor heating that can be regulated in each room separately, and the possibility of remote control or a smart home system. The windows are equipped with motorized window blinds. The apartment includes an underground garage parking space and a cellar storage unit, which is directly adjacent to it.