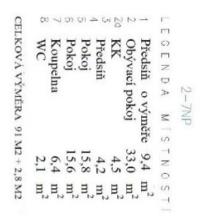

## **Apartment Two-bedroom (3+kk)**

Sold

91 m², Prague 9, Letňany, Třinecká

| Total area       | 94 m²                       |
|------------------|-----------------------------|
| Floor area*      | 91 m²                       |
| Balcony          | 3 m²                        |
| Parking          | Parking space in the garage |
| Garage           | Yes                         |
| Cellar           | Yes                         |
| PENB             | В                           |
| Reference number | 40192                       |

Interior 91 m², balcony 2.8 m².

In addition to regular property viewings, we also offer real-time video viewings via WhatsApp, FaceTime, Messenger, Skype, and other apps.