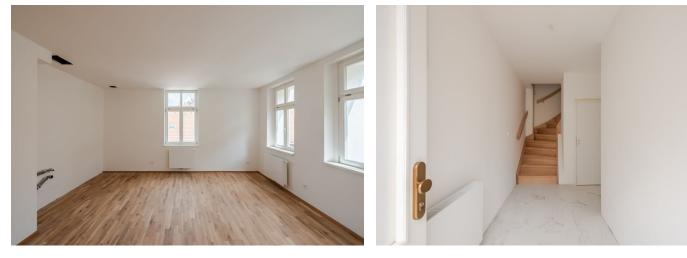

On the entrance level, the layout consists of an open space (on the 2nd floor of the building) with a living room, dining area, and kitchen, an entrance and staircase hall, and a separate toilet. On the upper level, there are two separate bedrooms and a bathroom (with a shower and toilet).

Facilities will include **wooden floors** (oiled oak), designer sanitary ware, and wooden casement windows. The entrance to the apartments will be from elegant common areas.

The location boasts plenty of greenery—Lumírovy Sady Park is right next to the building and Vyšehradské Sady Park is nearby. It is also close to the Na Bělce or Folimanka parks. There are cafes, restaurants, shops, and offices in the area, and the Congress Center, where you can rent a garage, is close-by. The Vyšehrad metro station (line C) or to the Ostrčilovo náměstí tram stop can be reached on foot in just a few minutes.