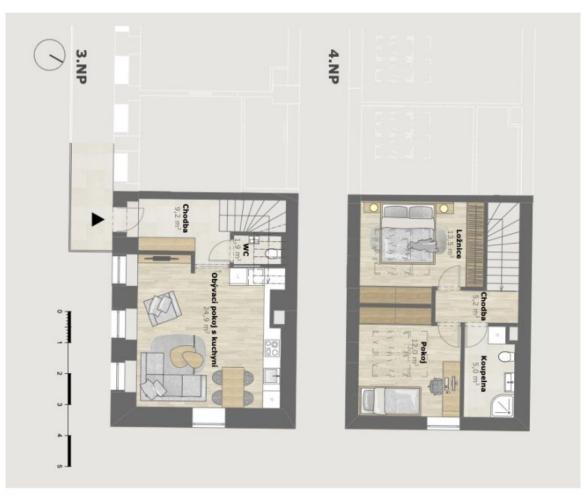

On the entrance level, the layout consists of an open space (on the 2nd floor of the building) with a living room, dining area, and kitchen, an entrance and staircase hall, and a separate toilet. On the upper level, there are two separate bedrooms and a bathroom (with a shower and toilet).

Facilities will include **wooden floors** (oiled oak), designer sanitary ware, and wooden casement windows. The entrance to the apartments will be from elegant common areas.

The location boasts plenty of greenery—Lumírovy Sady Park is right next to the building and Vyšehradské Sady Park is nearby. It is also close to the Na Bělce or Folimanka parks. There are cafes, restaurants, shops, and offices in the area, and the Congress Center, where you can rent a garage, is close-by. The Vyšehrad metro station (line C) or to the Ostrčilovo náměstí tram stop can be reached on foot in just a few minutes.

Floor area 74.2 m<sup>2</sup>.

In addition to regular property viewings, we also offer real-time video viewings via WhatsApp, FaceTime, Messenger, Skype, and other apps.

Svoboda & Williams s.r.o. info@svoboda-williams.com www.svoboda-williams.com Prague +420 257 328 281 +420 724 551 238 Brno +420 543 250 711 +420 724 551 238 **Bratislava** +421 948 939 938 **PDF created** 06. 05. 2024, 09:49

# Apartment Two-bedroom (3+kk)

74.2 m², Prague 2, Vyšehrad

Podlahová plocha bytu 74,2 m<sup>2</sup>

Umístění bytu v objektu 3.NP

BYT č. 3.7 - 3+kk

Svoboda & Williams s.r.o. info@svoboda-williams.com www.svoboda-williams.com **Prague** +420 257 328 281 +420 724 551 238 Brno +420 543 250 711 +420 724 551 238 **Bratislava** +421 948 939 938 **PDF created** 06. 05. 2024, 09:49