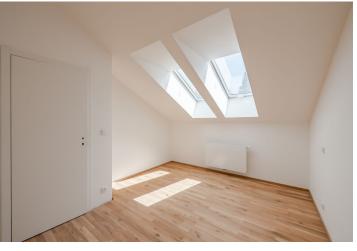

On the entrance level, the layout consists of an open space (on the 2nd floor of the building) with a living room, dining area, and kitchen, an entrance and staircase hall, and a separate toilet. On the upper level, there are two separate bedrooms and a bathroom (with a shower and toilet).

Facilities will include **wooden floors** (oiled oak), designer sanitary ware, and wooden casement windows. The entrance to the apartments will be from elegant common areas.

The location boasts plenty of greenery—Lumírovy Sady Park is right next to the building and Vyšehradské Sady Park is nearby. It is also close to the Na Bělce or Folimanka parks. There are cafes, restaurants, shops, and offices in the area, and the Congress Center, where you can rent a garage, is close-by. The Vyšehrad metro station (line C) or to the Ostrčilovo náměstí tram stop can be reached on foot in just a few minutes.