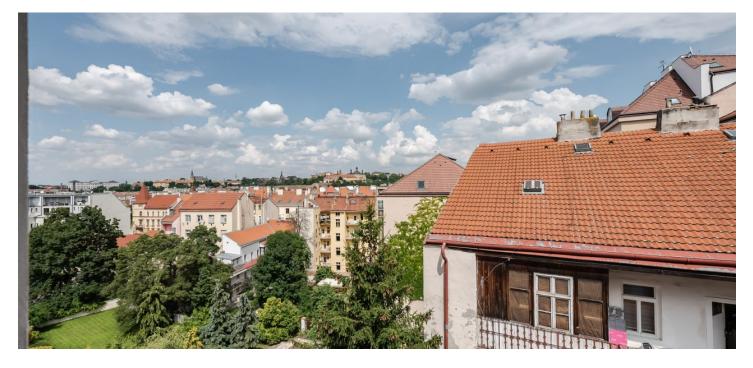

This southeast-facing 2-bedroom duplex apartment with views of the greenery is located on the 3nd and 4rd floors of a recently completed residence that was created through the sensitive reconstruction of a historic courtyard house in an attractive location near Vyšehrad, on a hillside on large Lumírovy Sady Park and within walking distance from a metro station and tram stop.

Facilities will include **wooden floors** (oiled oak), designer sanitary ware, and wooden casement windows. The entrance to the apartments will be from elegant common areas.

The location boasts plenty of greenery—Lumírovy Sady Park is right next to the building and Vyšehradské Sady Park is nearby. It is also close to the Na Bělce or Folimanka parks. There are cafes, restaurants, shops, and offices in the area, and the Congress Center, where you can rent a garage, is close-by. The Vyšehrad metro station (line C) or to the Ostrčilovo náměstí tram stop can be reached on foot in just a few minutes.