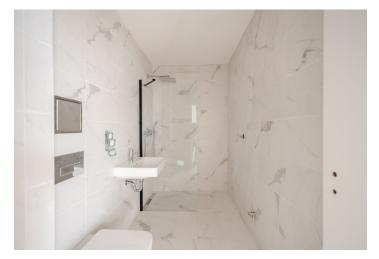

On the entrance level, the layout consists of an open space (on the 2nd floor of the building) with a living room, dining area, and kitchen, an entrance and staircase hall, and a separate toilet. On the upper level, there are two separate bedrooms and a bathroom (with a shower and toilet).

Facilities will include **wooden floors** (oiled oak), designer sanitary ware, and wooden casement windows. The entrance to the apartments will be from elegant common areas.

The location boasts plenty of greenery—Lumírovy Sady Park is right next to the building and Vyšehradské Sady Park is nearby. It is also close to the Na Bělce or Folimanka parks. There are cafes, restaurants, shops, and offices in the area, and the Congress Center, where you can rent a garage, is close-by. The Vyšehrad metro station (line C) or to the Ostrčilovo náměstí tram stop can be reached on foot in just a few minutes.