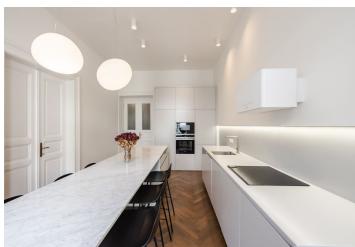

The interior features a living room, a separate fully-fitted kitchen with dining area and access to the **balcony**, one bedroom with walk-in closet, a bathroom with tub and toilet, a utility room and an entrance hall.

**High ceilings, wooden floors**, tiles, washing machine with dryer, dishwasher, inductional hob, **bulit-in wardrobes**, security entrance door, **TV**, **videophone**, electric boiler, **cellar**.