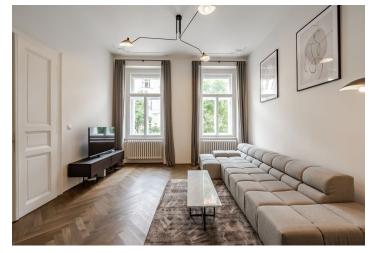

\* Area of the unit according to the Civil Code. The area consists of the sum total area of the entire unit bounded by perimeter walls.

This bright and stylish, fully furnished 1-bedroom apartment has been finished to a high standard. Situated on the first floor of a completely refurbished historical building with lift, preserved original features and a shared courtyard garden. Conveniently located in the popular Vinohrady residential neighborhood with very quick connection to the city center, just two blocks from Jiřího z Poděbrad metro station and tram stops, with full amenities and two parks within walking distance.

The interior features a living room, a separate fully-fitted kitchen with dining area and access to the **balcony**, one bedroom with walk-in closet, a bathroom with tub and toilet, a utility room and an entrance hall.

**High ceilings, wooden floors**, tiles, washing machine with dryer, dishwasher, inductional hob, **bulit-in wardrobes**, security entrance door, **TV**, **videophone**, electric boiler, **cellar**.