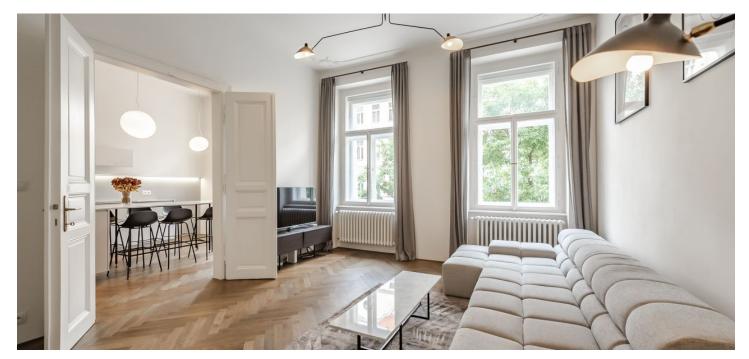

\* Area of the unit according to the Civil Code. The area consists of the sum total area of the entire unit bounded by perimeter walls.

This bright and stylish, fully furnished 1-bedroom apartment has been finished to a high standard. Situated on the first floor of a completely refurbished historical building with lift, preserved original features and a shared courtyard garden. Conveniently located in the popular Vinohrady residential neighborhood with very quick connection to the city center, just two blocks from Jiřího z Poděbrad metro station and tram stops, with full amenities and two parks within walking distance.

The interior features a living room, a separate fully-fitted kitchen with dining area and access to the **balcony**, one bedroom with walk-in closet, a bathroom with tub and toilet, a utility room and an entrance hall.

**High ceilings, wooden floors**, tiles, washing machine with dryer, dishwasher, inductional hob, **bulit-in wardrobes**, security entrance door, **TV**, **videophone**, electric boiler, **cellar**.