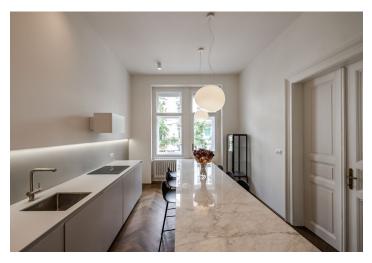

The interior features a living room, a separate fully-fitted kitchen with dining area and access to the **balcony**, one bedroom with walk-in closet, a bathroom with tub and toilet, a utility room and an entrance hall.

**High ceilings, wooden floors**, tiles, washing machine with dryer, dishwasher, inductional hob, **bulit-in wardrobes**, security entrance door, **TV**, **videophone**, electric boiler, **cellar**.