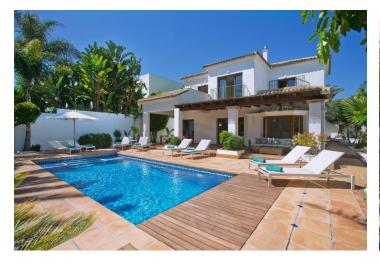

Villa Escondite, which means "Hidden Place," is a beatifully designed and exceptionally well built villa suitable for year-round living. It is located in the first line of houses from the crystal blue waters of the Mediterranean Sea on the Costa del Sol coast in the Marbesa neighborhood, one of the most prestigious parts of Marbella.

The villa is entered from the **courtyard** with an outside kitchen. The ground floor features a large, fully fitted kitchen, dining area, and living room with a **fireplace**, 2 bedrooms, a bathroom, and a toilet. The **terrace** provides views of the landscaped garden and a **private pool**. Upstairs are 2 bedrooms with bathrooms, a room suitable as an office, study, or chill-out zone, and a **sunny terrace** with **views of the sea**.