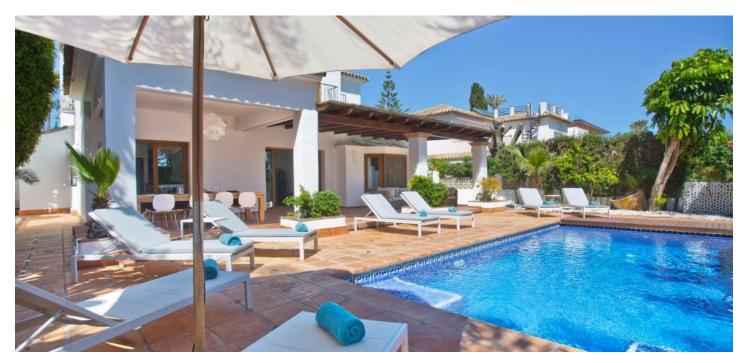

Villa Escondite, which means "Hidden Place," is a beatifully designed and exceptionally well built villa suitable for year-round living. It is located in the first line of houses from the crystal blue waters of the Mediterranean Sea on the Costa del Sol coast in the Marbesa neighborhood, one of the most prestigious parts of Marbella.

The villa is entered from the **courtyard** with an outside kitchen. The ground floor features a large, fully fitted kitchen, dining area, and living room with a **fireplace**, 2 bedrooms, a bathroom, and a toilet. The **terrace** provides views of the landscaped garden and a **private pool**. Upstairs are 2 bedrooms with bathrooms, a room suitable as an office, study, or chill-out zone, and a **sunny terrace** with **views of the sea**.