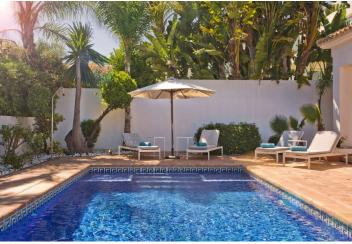

The villa is entered from the **courtyard** with an outside kitchen. The ground floor features a large, fully fitted kitchen, dining area, and living room with a **fireplace**, 2 bedrooms, a bathroom, and a toilet. The **terrace** provides views of the landscaped garden and a **private pool**. Upstairs are 2 bedrooms with bathrooms, a room suitable as an office, study, or chill-out zone, and a **sunny terrace** with **views of the sea**.