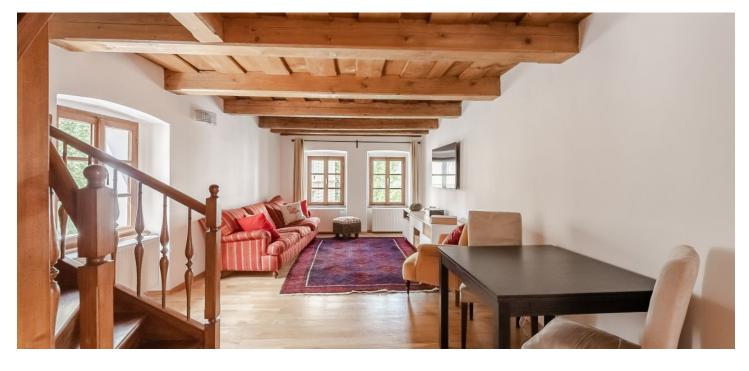

\* Area of the unit according to the Civil Code. The area consists of the sum total area of the entire unit bounded by perimeter walls.

This stylish duplex apartment facing a landscaped green courtyard is part of a Lesser Town courtyard balcony house from 1620. The historic building is located in the heart of Kampa Island, just a few steps from the Čertovka Stream, close to the Petřín Gardens and Charles Bridge. Living in Kampa offers the opportunity to become part of a close community and properties with this potential, rarely become available.

On the entrance level (on the 2nd floor of the building), there is a living room connected to a kitchen, an entrance hall, and a bathroom with a shower. Upstairs, there are 2 bedrooms and a bathroom.

The whole building was completely renovated in 2002. Facilities include **wooden** windows and floors, tiles and **underfloor heating** in the bathrooms, and **Villeroy & Boch** sanitary ware. Heating is provided from a central boiler room. No elevator.