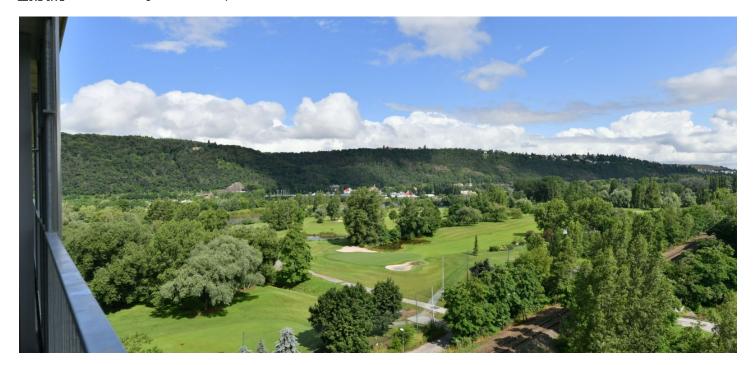

\* Area of the unit according to the Civil Code. The area consists of the sum total area of the entire unit bounded by perimeter walls.

This new apartment with a large balcony overlooking the greenery and the neighboring Hodkovičky golf course is located on the 6th floor of a new building that is part of a green residential area in Modřany on the bank of the Vltava River.

The easily accessible location is being successfully revitalized and transformed into a modern district with complete services, a park, and a wide range of sports activities. In the immediate vicinity, there is a **golf course**, a **leisure area**, and a **bike path** leading to the **Výtoň Embankment** (20 minutes) or to the city center (25 minutes). A tram stop with frequent connections to the city center is an 8-minute walk away.

Floor area 52.9 m², balcony 9.7 m², cellar 3.8 m².

In addition to regular property viewings, we also offer real-time video viewings via WhatsApp, FaceTime, Messenger, Skype, and other apps.