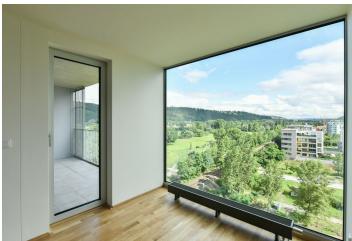

\* Area of the unit according to the Civil Code. The area consists of the sum total area of the entire unit bounded by perimeter walls.

This new apartment with a large balcony overlooking the greenery and the neighboring Hodkovičky golf course is located on the 6th floor of a new building that is part of a green residential area in Modřany on the bank of the Vltava River.

The layout consists of a living room with a **bay window** and a preparation for a kitchen, a bedroom with space for a built-in wardrobe, a bathroom (with a bathtub, toilet, sink, and connection for a washing machine), and a hall. Both rooms have access to a **spacious balcony**.

Facilities include **wooden Euro-windows** with insulated double-glazed panes, **wooden floors**, data and TV socket in both rooms, entrance security fireproof doors (class 2), a recuperation unit for automatic fresh air supply; central heating. The unit comes with a **cellar** and a **parking space** in the garage guarded by a camera system.