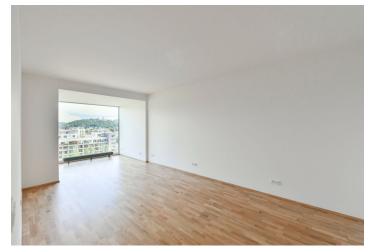

The layout consists of a living room with a **bay window** and a preparation for a kitchen, a bedroom with space for a built-in wardrobe, a bathroom (with a bathtub, toilet, sink, and connection for a washing machine), and a hall. Both rooms have access to a **spacious balcony**.

Facilities include **wooden Euro-windows** with insulated double-glazed panes, **wooden floors**, data and TV socket in both rooms, entrance security fireproof doors (class 2), a recuperation unit for automatic fresh air supply; central heating. The unit comes with a **cellar** and a **parking space** in the garage guarded by a camera system.