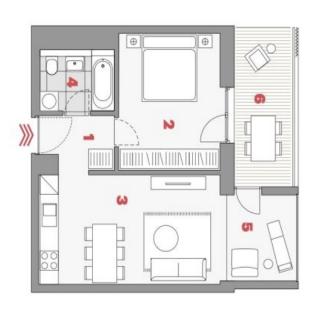

The layout consists of a living room with a **bay window** and a preparation for a kitchen, a bedroom with space for a built-in wardrobe, a bathroom (with a bathtub, toilet, sink, and connection for a washing machine), and a hall. Both rooms have access to a **spacious balcony**.

Floor area 52.9 m², balcony 9.7 m², cellar 3.8 m².

In addition to regular property viewings, we also offer real-time video viewings via WhatsApp, FaceTime, Messenger, Skype, and other apps.