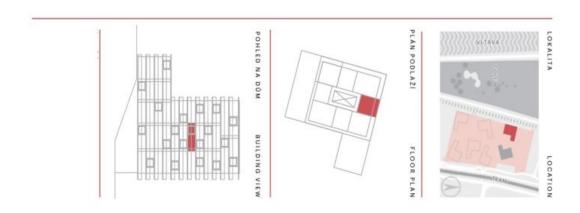

## **Apartment One-bedroom (2+kk)**

Sold

52.9 m², Prague 4, Modřany, Mezi Vodami

| ## APT. AREA M 52.9 # FLOOR 4.3 m 14.4 m 14.4 m 14.4 m 14.4 m 14.6 m 6.4 m 6.4 m ng area 49.8 m apartment area 52.9 m 9.7 m                                                                                                                                                                                                                                                                                                                                                                                                                                                                                                                                                                                                                                                                                                                                                                                                                                                                                                                                                                                                                                                                                                                                                                                                                                                                                                                                                                                                                                                                                                                                                                                                                                                                                                                                                                                                                                                                                                                                                                                                    |                                                       |
|--------------------------------------------------------------------------------------------------------------------------------------------------------------------------------------------------------------------------------------------------------------------------------------------------------------------------------------------------------------------------------------------------------------------------------------------------------------------------------------------------------------------------------------------------------------------------------------------------------------------------------------------------------------------------------------------------------------------------------------------------------------------------------------------------------------------------------------------------------------------------------------------------------------------------------------------------------------------------------------------------------------------------------------------------------------------------------------------------------------------------------------------------------------------------------------------------------------------------------------------------------------------------------------------------------------------------------------------------------------------------------------------------------------------------------------------------------------------------------------------------------------------------------------------------------------------------------------------------------------------------------------------------------------------------------------------------------------------------------------------------------------------------------------------------------------------------------------------------------------------------------------------------------------------------------------------------------------------------------------------------------------------------------------------------------------------------------------------------------------------------------|-------------------------------------------------------|
| ## APT. AREA Nº 52.9  ### APT. AREA Nº 52.9  ###################################                                                                                                                                                                                                                                                                                                                                                                                                                                                                                                                                                                                                                                                                                                                                                                                                                                                                                                                                                                                                                                                                                                                                                                                                                                                                                                                                                                                                                                                                                                                                                                                                                                                                                                                                                                                                                                                                                                                                                                                                                                               | 6 balkon - balcony                                    |
| #* APT. AREA Nº 52.5  ### 4.3 m  14.4 m  14.4 m  14.5 m  4.5 m  4.6 m  6.4 m  6.4 m  6.4 m  9.8 m  9.1 m  9.1 m  9.1 m  9.1 m  9.1 m  9.2 m  9.3 m  9 | <ul> <li>podľahová plocha * apartment area</li> </ul> |
| #* APT. AREA Nº 52.5 #FLOOR 4.3 m 14.4 m 14.4 m 14.4 m 4.6 m 6.4 m 6.4 m 4.8 m                                                                                                                                                                                                                                                                                                                                                                                                                                                                                                                                                                                                                                                                                                                                                                                                                                                                                                                                                                                                                                                                                                                                                                                                                                                                                                                                                                                                                                                                                                                                                                                                                                                                                                                                                                                                                                                                                                                                                                                                       | svislé konstrukce « vertical structures               |
| #** APT. AREA M* 52.5 ### 4.3 m 14.4 m 18/ing room + kc 20.1 m 4.6 m 6.4 m                                                                                                                                                                                                                                                                                                                                                                                                                                                                                                                                                                                                                                                                                                                                                                                                                                                                                                                                                                                                                                                                                                                                                                                                                                                                                                                                                                                                                                                                                                                                                                                                                                                                                                                                                                                                                                                                                                                                                                                                                                                     | obytná plocha + living area                           |
| 4.3 m 14.4 m 14.4 m 4.6 m 4.6 m 4.6 m                                                                                                                                                                                                                                                                                                                                                                                                                                                                                                                                                                                                                                                                                                                                                                                                                                                                                                                                                                                                                                                                                                                                                                                                                                                                                                                                                                                                                                                                                                                                                                                                                                                                                                                                                                                                                                                                                                                                                                                                                                                                                          | arkýř - bay window                                    |
| M* APT. AREA M* 52,5 FELOOR 4,3 m 14,4 m 14,4 m 14,4 m 20,1 m 20,1 m                                                                                                                                                                                                                                                                                                                                                                                                                                                                                                                                                                                                                                                                                                                                                                                                                                                                                                                                                                                                                                                                                                                                                                                                                                                                                                                                                                                                                                                                                                                                                                                                                                                                                                                                                                                                                                                                                                                                                                                                                                                           | koupelna + bathroom                                   |
| M** APT. AREA M* 52,6<br>FELOOR 7                                                                                                                                                                                                                                                                                                                                                                                                                                                                                                                                                                                                                                                                                                                                                                                                                                                                                                                                                                                                                                                                                                                                                                                                                                                                                                                                                                                                                                                                                                                                                                                                                                                                                                                                                                                                                                                                                                                                                                                                                                                                                              | obývací pokoj + kk + living room + kc                 |
| FLOOR 4.3 m                                                                                                                                                                                                                                                                                                                                                                                                                                                                                                                                                                                                                                                                                                                                                                                                                                                                                                                                                                                                                                                                                                                                                                                                                                                                                                                                                                                                                                                                                                                                                                                                                                                                                                                                                                                                                                                                                                                                                                                                                                                                                                                    | ložnice = bedroom                                     |
| M** APT. AREA M* 52,5                                                                                                                                                                                                                                                                                                                                                                                                                                                                                                                                                                                                                                                                                                                                                                                                                                                                                                                                                                                                                                                                                                                                                                                                                                                                                                                                                                                                                                                                                                                                                                                                                                                                                                                                                                                                                                                                                                                                                                                                                                                                                                          | předsíň + entrance                                    |
| ME APT. AREA ME 52,5                                                                                                                                                                                                                                                                                                                                                                                                                                                                                                                                                                                                                                                                                                                                                                                                                                                                                                                                                                                                                                                                                                                                                                                                                                                                                                                                                                                                                                                                                                                                                                                                                                                                                                                                                                                                                                                                                                                                                                                                                                                                                                           | BUDOVA . BUILDING                                     |
| M" - APT. AREA M" 52,5                                                                                                                                                                                                                                                                                                                                                                                                                                                                                                                                                                                                                                                                                                                                                                                                                                                                                                                                                                                                                                                                                                                                                                                                                                                                                                                                                                                                                                                                                                                                                                                                                                                                                                                                                                                                                                                                                                                                                                                                                                                                                                         | NADZEMNÍ PODLAŽÍ * FLOOR                              |
| ZTAR                                                                                                                                                                                                                                                                                                                                                                                                                                                                                                                                                                                                                                                                                                                                                                                                                                                                                                                                                                                                                                                                                                                                                                                                                                                                                                                                                                                                                                                                                                                                                                                                                                                                                                                                                                                                                                                                                                                                                                                                                                                                                                                           | PODLAHOVÁ PLOCHA Mª . APT. AREA Mª 52,8               |
| NAT.C.                                                                                                                                                                                                                                                                                                                                                                                                                                                                                                                                                                                                                                                                                                                                                                                                                                                                                                                                                                                                                                                                                                                                                                                                                                                                                                                                                                                                                                                                                                                                                                                                                                                                                                                                                                                                                                                                                                                                                                                                                                                                                                                         | 3dAl · dAl                                            |
| MENT NO. 60704                                                                                                                                                                                                                                                                                                                                                                                                                                                                                                                                                                                                                                                                                                                                                                                                                                                                                                                                                                                                                                                                                                                                                                                                                                                                                                                                                                                                                                                                                                                                                                                                                                                                                                                                                                                                                                                                                                                                                                                                                                                                                                                 | CISLO BYTU . APARTMENT NO.                            |