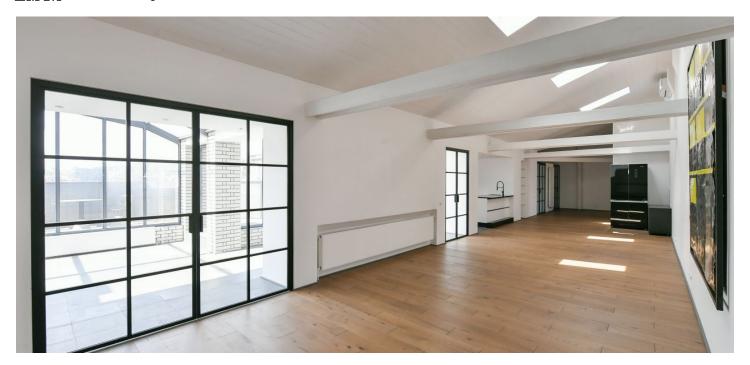

The interior of the apartment consists on the lower of a generous living area, bathroom with shower, toilet and entrance hall with built-in wardrobes. Upper floor offers another generous living area, 3 bedrooms (one with ensuite bathroom with bath and toilet), third bathroom with shower and toilet, separated fully equipped kitchen, winter garden with fireplace. The terrace is interconnected with the kitchen and the winter garden.

**Design furniture**, wooden floors and tiles, **air conditioning**, **art objects**, French windows, **terrace**, **fireplace**, gas boiler, dishwasher, induction hob, washer, dryer, storage space. Common building charges are included in the rent. Electricity and gas are paid separately.