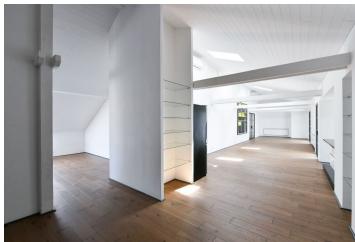

The interior of the apartment consists on the lower of a generous living area, bathroom with shower, toilet and entrance hall with built-in wardrobes. Upper floor offers another generous living area, 3 bedrooms (one with ensuite bathroom with bath and toilet), third bathroom with shower and toilet, separated fully equipped kitchen, winter garden with fireplace. The terrace is interconnected with the kitchen and the winter garden.