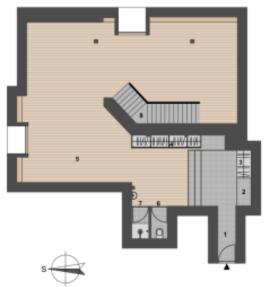

## **Apartment Three-bedroom (4+kk)**

407.5 m², Prague 5, Smíchov

spodní podlaží / lower floor 110 m²

- 21 venkovní terasa / terrace 29,6 m²
- 20 krb / fireplace 19 zimni zahrada / indoor garden 31,8 m²
- 18 kuchyně / kitchen 5,6 m<sup>2</sup>

- 17 ložnice / bedroom 35,0 m² 16 ložnice / bedroom 29,1m² 15 obytný prostor / living space 54,4 m² 14 koupelna, sprcha / bathroom 6,4 m²

- 13 wc / toilet 1,4 m² 12 wc / toilet 1,4 m² 11 koupelna / bathroom 10,6 m²
- 10 ložnice / bedroom 33,0 m²
- 9 obytný prostor / living space 82,3 m²
- 8 schodiště / staircase 6,0 m² 7 sprcha / shower 1,7 m² 6 wc / toilet 1,6 m²
- 5 obytný prostor / living space 90,3 m²
- 4 šatní skřin / wardrobe 2,7 m² 3 šatní skřin / wardrobe 2,0 m²

- 1 vstupní chodba / entrance 12,2 m²