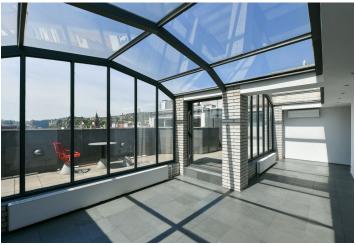

The interior of the apartment consists on the lower of a generous living area, bathroom with shower, toilet and entrance hall with built-in wardrobes. Upper floor offers another generous living area, 3 bedrooms (one with ensuite bathroom with bath and toilet), third bathroom with shower and toilet, separated fully equipped kitchen, winter garden with fireplace. The terrace is interconnected with the kitchen and the winter garden.

**Design furniture**, wooden floors and tiles, **air conditioning**, **art objects**, French windows, **terrace**, **fireplace**, gas boiler, dishwasher, induction hob, washer, dryer, storage space. Common building charges are included in the rent. Electricity and gas are paid separately.