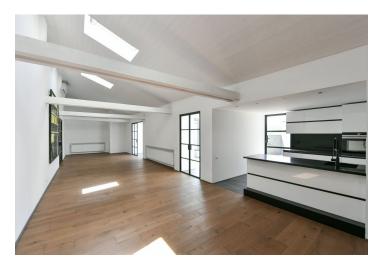

The interior of the apartment consists on the lower of a generous living area, bathroom with shower, toilet and entrance hall with built-in wardrobes. Upper floor offers another generous living area, 3 bedrooms (one with ensuite bathroom with bath and toilet), third bathroom with shower and toilet, separated fully equipped kitchen, winter garden with fireplace. The terrace is interconnected with the kitchen and the winter garden.

**Design furniture**, wooden floors and tiles, **air conditioning**, **art objects**, French windows, **terrace**, **fireplace**, gas boiler, dishwasher, induction hob, washer, dryer, storage space. Common building charges are included in the rent. Electricity and gas are paid separately.