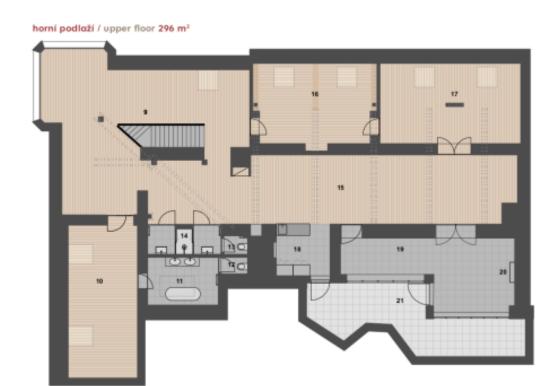

## **Apartment Three-bedroom (4+kk)**

407.5 m², Prague 5, Smíchov

spodní podlaží / lower floor 110 m²

- 21 venkovní terasa / terrace 29,6 m²
- 20 krb / fireplace 19 zimni zahrada / indoor garden 31,8 m²
- 18 kuchyně / kitchen 5,6 m<sup>2</sup>

- 17 ložnice / bedroom 35,0 m² 16 ložnice / bedroom 29,1m² 15 obytný prostor / living space 54,4 m² 14 koupelna, sprcha / bathroom 6,4 m²

- 13 wc / toilet 1,4 m² 12 wc / toilet 1,4 m² 11 koupelna / bathroom 10,6 m²
- 10 ložnice / bedroom 33,0 m²
- 9 obytný prostor / living space 82,3 m²
- 8 schodiště / staircase 6,0 m² 7 sprcha / shower 1,7 m² 6 wc / toilet 1,6 m²
- 5 obytný prostor / living space 90,3 m²
- 4 šatní skřin / wardrobe 2,7 m² 3 šatní skřin / wardrobe 2,0 m²

- 1 vstupní chodba / entrance 12,2 m²