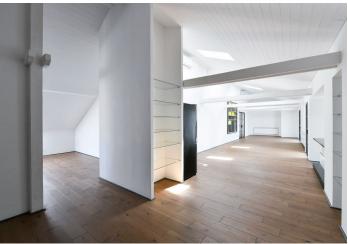

The interior of the apartment consists on the lower of a generous living area, bathroom with shower, toilet and entrance hall with built-in wardrobes. Upper floor offers another generous living area, 3 bedrooms (one with ensuite bathroom with bath and toilet), third bathroom with shower and toilet, separated fully equipped kitchen, winter garden with fireplace. The terrace is interconnected with the kitchen and the winter garden.