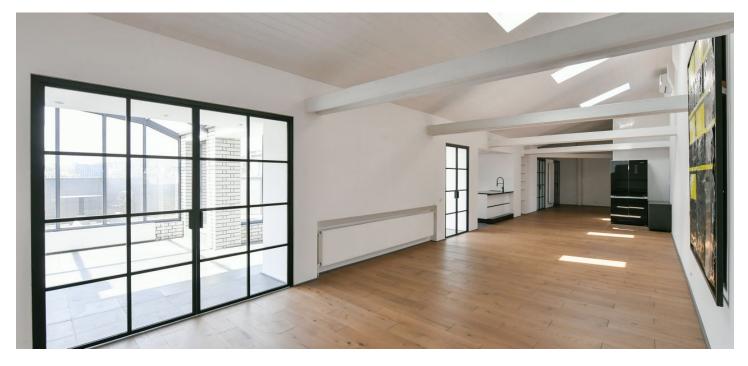

\* Area of the unit according to the Civil Code. The area consists of the sum total area of the entire unit bounded by perimeter walls.

This unique partially furnished, spacious apartment with a terrace and panoramic views of Prague castle and Vltava river, which has undergone a complete renovation. The apartment is situated on the last two floors of a renovated classic apartment building with an elevator, a shared garden in the yard and impressive entrance areas. The house is located in Smíchov in Prague 5, a few steps from the Vltava embankment, within walking distance of the Kinský Garden, the French Lyceum, the Anděl metro station and the Nový Smíchov shopping and entertainment center with full amenities in the vicinity. Location with very fast access to the center.

The interior of the apartment consists on the lower of a generous living area, bathroom with shower, toilet and entrance hall with built-in wardrobes. Upper floor offers another generous living area, 3 bedrooms (one with ensuite bathroom with bath and toilet), third bathroom with shower and toilet, separated fully equipped kitchen, winter garden with fireplace. The terrace is interconnected with the kitchen and the winter garden.

**Design furniture**, wooden floors and tiles, **air conditioning**, **art objects**, French windows, **terrace**, **fireplace**, gas boiler, dishwasher, induction hob, washer, dryer, storage space. Common building charges are included in the rent. Electricity and gas are paid separately.