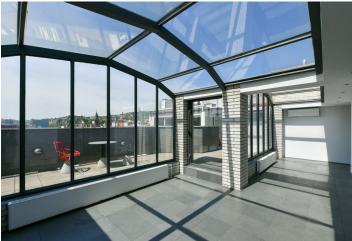

\* Area of the unit according to the Civil Code. The area consists of the sum total area of the entire unit bounded by perimeter walls.

This unique partially furnished, spacious apartment with a terrace and panoramic views of Prague castle and Vltava river, which has undergone a complete renovation. The apartment is situated on the last two floors of a renovated classic apartment building with an elevator, a shared garden in the yard and impressive entrance areas. The house is located in Smíchov in Prague 5, a few steps from the Vltava embankment, within walking distance of the Kinský Garden, the French Lyceum, the Anděl metro station and the Nový Smíchov shopping and entertainment center with full amenities in the vicinity. Location with very fast access to the center.

The interior of the apartment consists on the lower of a generous living area, bathroom with shower, toilet and entrance hall with built-in wardrobes. Upper floor offers another generous living area, 3 bedrooms (one with ensuite bathroom with bath and toilet), third bathroom with shower and toilet, separated fully equipped kitchen, winter garden with fireplace. The terrace is interconnected with the kitchen and the winter garden.

**Design furniture**, wooden floors and tiles, **air conditioning**, **art objects**, French windows, **terrace**, **fireplace**, gas boiler, dishwasher, induction hob, washer, dryer, storage space. Common building charges are included in the rent. Electricity and gas are paid separately.