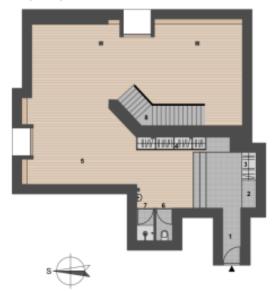

- 5 obytný prostor / living space 90,3 m²
- 4 šatní skřin / wardrobe 2,7 m<sup>2</sup> 3 šatní skřin / wardrobe 2,0 m<sup>2</sup>
- 2 kotel / boiler
- 1 vstupní chodba / entrance 12,2 m²

Svoboda & Williams s.r.o. info@svoboda-williams.com www.svoboda-williams.com