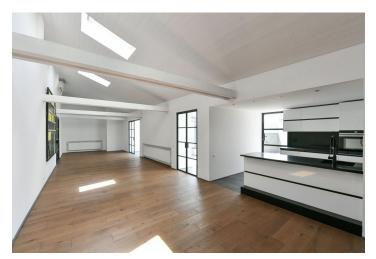

The interior of the apartment consists on the lower of a generous living area, bathroom with shower, toilet and entrance hall with built-in wardrobes. Upper floor offers another generous living area, 3 bedrooms (one with ensuite bathroom with bath and toilet), third bathroom with shower and toilet, separated fully equipped kitchen, winter garden with fireplace. The terrace is interconnected with the kitchen and the winter garden.

**Design furniture**, wooden floors and tiles, **air conditioning**, **art objects**, French windows, **terrace**, **fireplace**, gas boiler, dishwasher, induction hob, washer, dryer, storage space. Common building charges are included in the rent. Electricity and gas are paid separately.