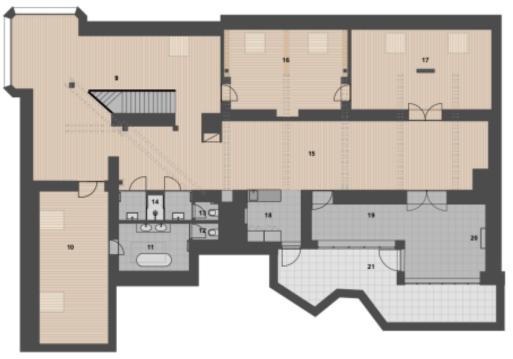

## horní podlaží / upper floor 296 m<sup>2</sup>

spodní podlaží / lower floor 110 m<sup>2</sup>

- 21 venkovní terasa / terrace 29,6 m²
- 20 krb / fireplace 19 zimni zahrada / indoor garden 31,8 m²
- 18 kuchyně / kitchen 5,6 m<sup>3</sup>
- 17 ložnice / bedroom 35,0 m² 16 ložnice / bedroom 29,1m² 15 obytný prostor / living space 54,4 m²
- 14 koupelna, sprcha / bathroom 6,4 m²

- 13 wc / toilet 1,4 m² 12 wc / toilet 1,4 m² 11 koupelna / bathroom 10,6 m²
- 10 ložnice / bedroom 33,0 m²
- 9 obytný prostor / living space 82,3 m<sup>2</sup>
- 8 schodiště / staircase 6,0 m<sup>2</sup> 7 sprcha / shower 1,7 m<sup>2</sup> 6 wc / toilet 1,6 m<sup>2</sup>