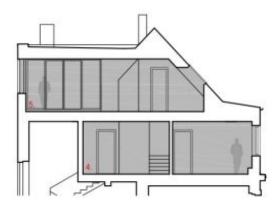

#### 4. NP / 4TH FLOOR

5. NP / 5TH FLOOR

REZ / SECTION

#### LEGENDA / LEGEND

| Σ   | TERASA / TERRACE                          | 06.80  | m |
|-----|-------------------------------------------|--------|---|
| Σ   | PODLAHOVÁ PLOCHA / FLOOR AREA*            | 144.20 | m |
| Σ   | UŽITNÁ PLOCHA / USABLE AREA               | 139.10 | m |
| 12  | TERASA / TERRACE                          | 06.80  | m |
| 11  | WC / WC                                   | 05.10  | m |
| 10. | OBÝVACÍ POKOJ / LIVING ROOM               | 44.80  | m |
| 09  | ŠATNA / CLOACKROOM                        | 01.70  | m |
| 80  | LOŽNICE / BEDROOM                         | 15.60  | m |
| 07  | KOUPELNA / BATHROOM                       | 05.40  | m |
| 06  | LOŽNICE / BEDROOM                         | 13.70  | m |
| 05  | CHODBA / CORRIDOR                         | 02.40  | m |
| 04  | ŠATNA / CLOACKROOM                        | 10.40  | m |
| 03  | KOUPELNA / BATHROOM                       | 07.60  | m |
| 02  | LOŹNICE / BEDROOM                         | 16,70  | m |
| 01  | CHOOBA + SCHOOLSTE / CORRIDOR + STAIRCASE | 15.70  | m |

Užitná plocha pod šíkmou konstrukcí je započtena od výšky 790 mm. useble space under the sloping structure is counted from the height of 750 mm

Podlahová plocha pod šíkmou střechou je započtena od výšky 750 mm Floor space under the sloping roof is counted from the height of 750 mm