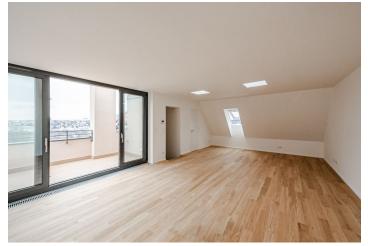

The layout of the new apartment offers, on the entrance level (on the 4th floor of the building), a master bedroom with a walk-in dressing room and en-suite bathroom, another 2 bedrooms, a central bathroom, a utility room with a connection for a washer and dryer, and a spacious hallway with stairs to the upper floor. Designed as an open living area with a kitchen and dining room, it has an **east-facing terrace overlooking the greenery**.