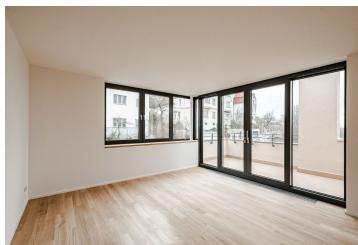

The layout of the new apartment offers, on the entrance level (on the 4th floor of the building), a master bedroom with a walk-in dressing room and en-suite bathroom, another 2 bedrooms, a central bathroom, a utility room with a connection for a washer and dryer, and a spacious hallway with stairs to the upper floor. Designed as an open living area with a kitchen and dining room, it has an **east-facing terrace overlooking the greenery**.