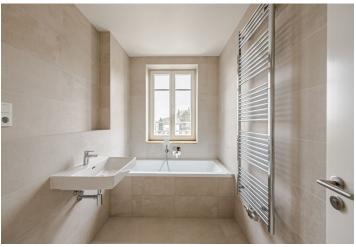

The layout of the new apartment offers, on the entrance level (on the 4th floor of the building), a master bedroom with a walk-in dressing room and en-suite bathroom, another 2 bedrooms, a central bathroom, a utility room with a connection for a washer and dryer, and a spacious hallway with stairs to the upper floor. Designed as an open living area with a kitchen and dining room, it has an **east-facing terrace overlooking the greenery**.

Floor area 144.2 m², terrace 6.8 m², cellar 6.5 m².