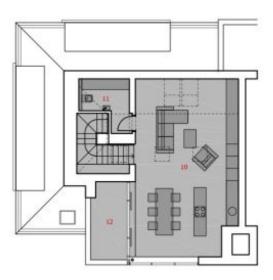

#### 4. NP / 4TH FLOOR

5. NP / 5TH FLOOR

REZ / SECTION

#### LEGENDA / LEGEND

| Σ   | TERASA / TERRACE                          | 06.80  | m |
|-----|-------------------------------------------|--------|---|
| Σ   | PODLAHOVÁ PLOCHA / FLOOR AREA*            | 144.20 | m |
| Σ   | UŽITNÁ PLOCHA / USABLE AREA               | 139.10 | m |
| 12  | TERASA / TERRACE                          | 06.80  | m |
| 11  | WC / WC                                   | 05.10  | m |
| 10. | OBÝVACÍ POKOJ / LIVING ROOM               | 44.80  | m |
| 09  | ŠATNA / CLOACKROOM                        | 01.70  | m |
| 80  | LOŽNICE / BEDROOM                         | 15.60  | m |
| 07  | KOUPELNA / BATHROOM                       | 05.40  | m |
| 06  | LOŽNICE / BEDROOM                         | 13.70  | m |
| 05  | CHODBA / CORRIDOR                         | 02.40  | m |
| 04  | ŠATNA / CLOACKROOM                        | 10.40  | m |
| 03  | KOUPELNA / BATHROOM                       | 07.60  | m |
| 02  | LOŹNICE / BEDROOM                         | 16,70  | m |
| 01  | CHOOBA + SCHOOLSTE / CORRIDOR + STAIRCASE | 15.70  | m |

Užitná plocha pod šíkmou konstrukcí je započtena od výšky 790 mm. useble space under the sloping structure is counted from the height of 750 mm

Podlahová plocha pod šíkmou střechou je započtena od výšky 750 mm Floor space under the sloping roof is counted from the height of 750 mm