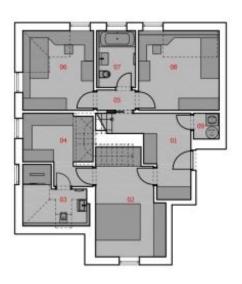

#### 4. NP / 4TH FLOOR

5. NP / 5TH FLOOR

REZ / SECTION

#### LEGENDA / LEGEND

| Σ   | TERASA / TERRACE                          | 06.80  | m |
|-----|-------------------------------------------|--------|---|
| Σ   | PODLAHOVÁ PLOCHA / FLOOR AREA*            | 144.20 | m |
| Σ   | UŽITNÁ PLOCHA / USABLE AREA               | 139.10 | m |
| 12  | TERASA / TERRACE                          | 06.80  | m |
| 11  | WC / WC                                   | 05.10  | m |
| 10. | OBÝVACÍ POKOJ / LIVING ROOM               | 44.80  | m |
| 09  | ŠATNA / CLOACKROOM                        | 01.70  | m |
| 80  | LOŽNICE / BEDROOM                         | 15.60  | m |
| 07  | KOUPELNA / BATHROOM                       | 05.40  | m |
| 06  | LOŽNICE / BEDROOM                         | 13.70  | m |
| 05  | CHODBA / CORRIDOR                         | 02.40  | m |
| 04  | ŠATNA / CLOACKROOM                        | 10.40  | m |
| 03  | KOUPELNA / BATHROOM                       | 07.60  | m |
| 02  | LOŹNICE / BEDROOM                         | 16,70  | m |
| 01  | CHOOBA + SCHOOLSTE / CORRIDOR + STAIRCASE | 15.70  | m |

Užitná plocha pod šíkmou konstrukcí je započtena od výšky 790 mm. useble space under the sloping structure is counted from the height of 750 mm

Podlahová plocha pod šíkmou střechou je započtena od výšky 750 mm Floor space under the sloping roof is counted from the height of 750 mm