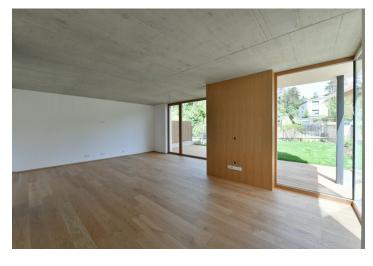

On the ground floor is a living area with a preparation for a kitchen, a terrace, a foyer, and a bathroom with a bathtub and shower. Upstairs, there are 3 bedrooms, a second bathroom, and a staircase hall.

The high standard facilities include air-conditioning, insulated triple-glazed wooden windows (with electrically operated external blinds in the bedrooms), oak floors, elegant oak staircases, larch wood on the terrace, Sapeli Elegant rebate-free doors with magnetic locks, and a preparation for an intelligent home system. Heating and hot water are provided by a gas condensing boiler. The purchase price includes a large cellar storage unit, and 2 parking spaces in the underground garage with a charging station for electric cars are at an extra cost.