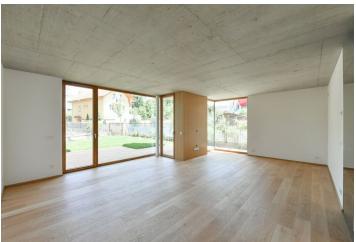

On the ground floor is a living area with a preparation for a kitchen, a terrace, a foyer, and a bathroom with a bathtub and shower. Upstairs, there are 3 bedrooms, a second bathroom, and a staircase hall.

The high standard facilities include air-conditioning, insulated triple-glazed wooden windows (with electrically operated external blinds in the bedrooms), oak floors, elegant oak staircases, larch wood on the terrace, Sapeli Elegant rebate-free doors with magnetic locks, and a preparation for an intelligent home system. Heating and hot water are provided by a gas condensing boiler. The purchase price includes a large cellar storage unit, and 2 parking spaces in the underground garage with a charging station for electric cars are at an extra cost.