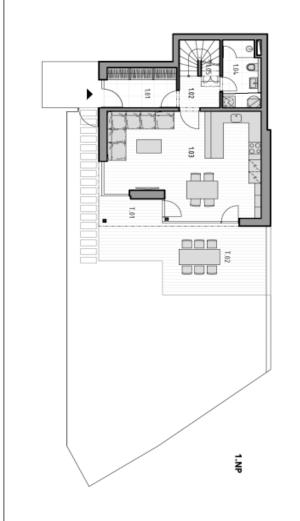

On the ground floor is a living area with a preparation for a kitchen, a terrace, a foyer, and a bathroom with a bathtub and shower. Upstairs, there are 3 bedrooms, a second bathroom, and a staircase hall.