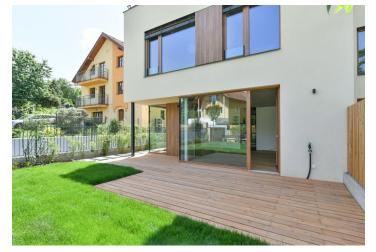

On the ground floor is a living area with a preparation for a kitchen, a terrace, a foyer, and a bathroom with a bathtub and shower. Upstairs, there are 3 bedrooms, a second bathroom, and a staircase hall.

The high standard facilities include air-conditioning, insulated triple-glazed wooden windows (with electrically operated external blinds in the bedrooms), oak floors, elegant oak staircases, larch wood on the terrace, Sapeli Elegant rebate-free doors with magnetic locks, and a preparation for an intelligent home system. Heating and hot water are provided by a gas condensing boiler. The purchase price includes a large cellar storage unit, and 2 parking spaces in the underground garage with a charging station for electric cars are at an extra cost.