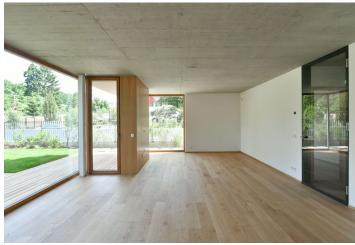

On the ground floor is a living area with a preparation for a kitchen, a terrace, a foyer, and a bathroom with a bathtub and shower. Upstairs, there are 3 bedrooms, a second bathroom, and a staircase hall.

The high standard facilities include air-conditioning, insulated triple-glazed wooden windows (with electrically operated external blinds in the bedrooms), oak floors, elegant oak staircases, larch wood on the terrace, Sapeli Elegant rebate-free doors with magnetic locks, and a preparation for an intelligent home system. Heating and hot water are provided by a gas condensing boiler. The purchase price includes a large cellar storage unit, and 2 parking spaces in the underground garage with a charging station for electric cars are at an extra cost.