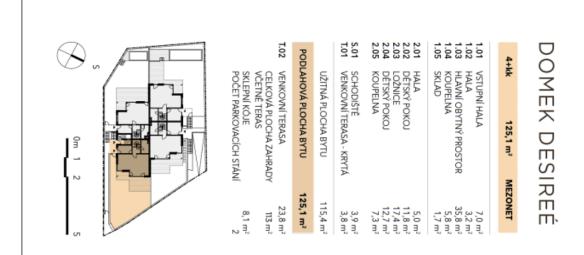

## **Apartment Three-bedroom (4+kk)**

Sold

125.1 m², Prague 5, Motol, 5. máje

| Total area   | 149 m²                                      |
|--------------|---------------------------------------------|
| Floor area*  | 125 m²                                      |
| Terrace      | 24 m²                                       |
| Garden       | 113 m²                                      |
| Parking      | Two garage parking spaces at an extra cost. |
| Garage       | Yes                                         |
| Cellar       | Yes                                         |
| PENB         | В                                           |
| Reference nu | mber 39853                                  |

Floor area 125.1 m², terrace 23.8 m², garden (incl. terrace) 113 m², cellar 8.1 m²