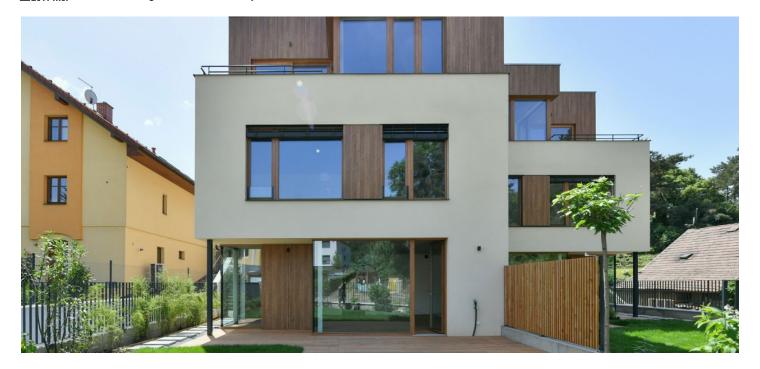

\* Area of the unit according to the Civil Code. The area consists of the sum total area of the entire unit bounded by perimeter walls.

This garden apartment with the atmosphere of a family house is fully wheelchair accessible. Part of a boutique residential project designed by the SENAA architectural studio, the recently completed villa stands on a quiet, impassable street right next to a larch grove between several nature parks, only a 3-minute walk from a tram stop and a few minutes' drive from the Anděl center of Smíchov.

On the ground floor is a living area with a preparation for a kitchen, a terrace, a foyer, and a bathroom with a bathtub and shower. Upstairs, there are 3 bedrooms, a second bathroom, and a staircase hall.

The high standard facilities include air-conditioning, insulated triple-glazed wooden windows (with electrically operated external blinds in the bedrooms), oak floors, elegant oak staircases, larch wood on the terrace, Sapeli Elegant rebate-free doors with magnetic locks, and a preparation for an intelligent home system. Heating and hot water are provided by a gas condensing boiler. The purchase price includes a large cellar storage unit, and 2 parking spaces in the underground garage with a charging station for electric cars are at an extra cost.