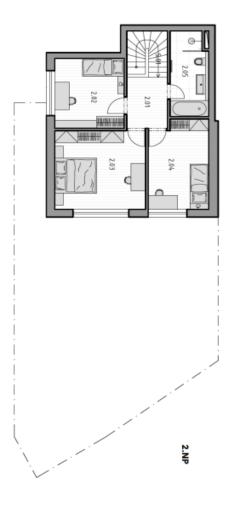

On the ground floor is a living area with a preparation for a kitchen, a terrace, a foyer, and a bathroom with a bathtub and shower. Upstairs, there are 3 bedrooms, a second bathroom, and a staircase hall.