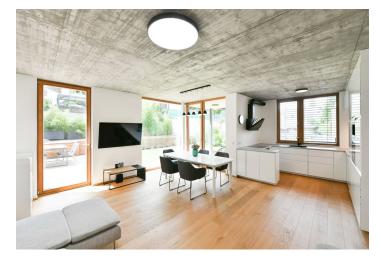

On the ground floor there is a living area with a preparation for a kitchen and access to a **small covered terrace and the larger open terrace and further to the pool**, a hall, and a bathroom with a preparation for a washing machine. Upstairs are 3 bedrooms, a second bathroom (with a bathtub and shower), and a staircase hall.

The high standard facilities include air-conditioning, insulated triple-glazed wooden windows (with electrically operated external blinds in the bedrooms), oak floors, elegant oak staircases, larch wood on the terrace, Sapeli Elegant rebate-free doors with magnetic locks, and a preparation for an intelligent home system. Heating and hot water are provided by a gas condensing boiler. The purchase price includes a large cellar storage unit, and 2 parking spaces in the underground garage with a charging station for electric cars are at an extra cost.