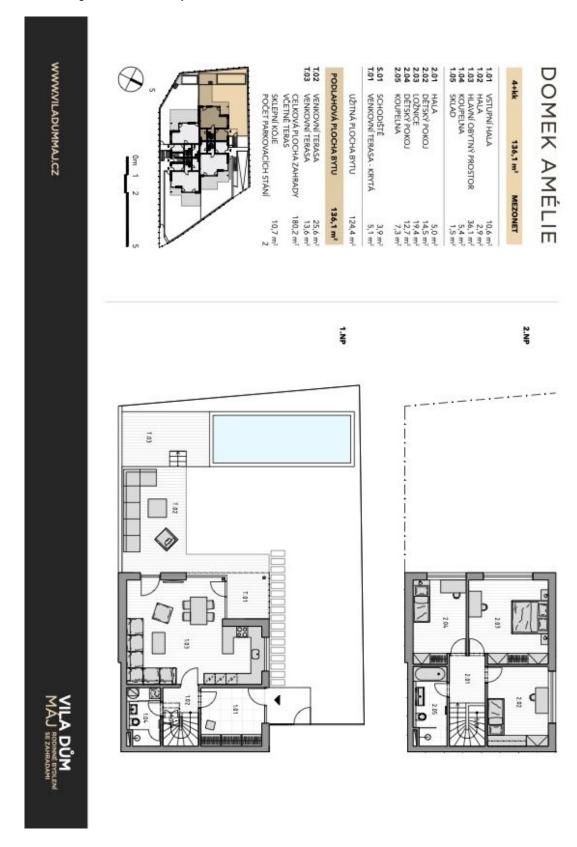

On the ground floor there is a living area with a preparation for a kitchen and access to a **small covered terrace and the larger open terrace and further to the pool**, a hall, and a bathroom with a preparation for a washing machine. Upstairs are 3 bedrooms, a second bathroom (with a bathtub and shower), and a staircase hall.

Floor area 136.1  $m^2$ , terraces 25.6  $m^2$ , 13.6  $m^2$  and 5.1  $m^2$ , garden (incl. terrace) 180.2  $m^2$ , pool 23.7  $m^2$ , cellar 10.7  $m^2$ .