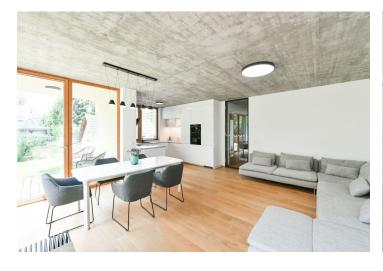

On the ground floor there is a living area with a preparation for a kitchen and access to a **small covered terrace and the larger open terrace and further to the pool**, a hall, and a bathroom with a preparation for a washing machine. Upstairs are 3 bedrooms, a second bathroom (with a bathtub and shower), and a staircase hall.

The high standard facilities include air-conditioning, insulated triple-glazed wooden windows (with electrically operated external blinds in the bedrooms), oak floors, elegant oak staircases, larch wood on the terrace, Sapeli Elegant rebate-free doors with magnetic locks, and a preparation for an intelligent home system. Heating and hot water are provided by a gas condensing boiler. The purchase price includes a large cellar storage unit, and 2 parking spaces in the underground garage with a charging station for electric cars are at an extra cost.