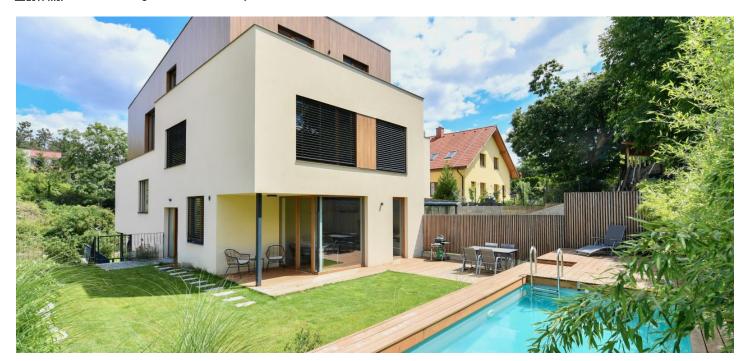

\* Area of the unit according to the Civil Code. The area consists of the sum total area of the entire unit bounded by perimeter walls.

This garden apartment with the atmosphere of a family house and a private swimming pool is part of a boutique residential project designed by the SENAA architectural studio. The recently completed villa stands on a quiet impassable street right next to a larch grove between several nature parks, only a 3-minute walk from a tram stop and a few minutes' drive from the Anděl center of Smíchov.

On the ground floor there is a living area with a preparation for a kitchen and access to a **small covered terrace and the larger open terrace and further to the pool**, a hall, and a bathroom with a preparation for a washing machine. Upstairs are 3 bedrooms, a second bathroom (with a bathtub and shower), and a staircase hall.

This perfectly accessible location is ideal for **quiet family living**. Forest parks , natural monuments, **swimming pools**, and a **golf course** are all nearby. A tram and bus stop with connections to the Nemocnice Motol metro station is within a 3-minute walk. The **Anděl** Smíchov Center with shops, cinemas, restaurants, and cafés is a 15-minute tram ride away. You can quickly drive to the Prague Ring Road and a tunnel complex.

Floor area 136.1  $m^2$ , terraces 25.6  $m^2$ , 13.6  $m^2$  and 5.1  $m^2$ , garden (incl. terrace) 180.2  $m^2$ , pool 23.7  $m^2$ , cellar 10.7  $m^2$ .