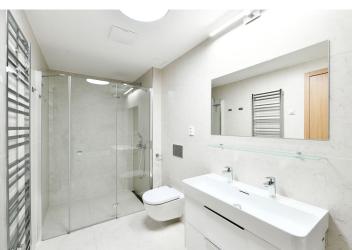

On the ground floor there is a living area with a preparation for a kitchen and access to a **small covered terrace and the larger open terrace and further to the pool**, a hall, and a bathroom with a preparation for a washing machine. Upstairs are 3 bedrooms, a second bathroom (with a bathtub and shower), and a staircase hall.

The high standard facilities include air-conditioning, insulated triple-glazed wooden windows (with electrically operated external blinds in the bedrooms), oak floors, elegant oak staircases, larch wood on the terrace, Sapeli Elegant rebate-free doors with magnetic locks, and a preparation for an intelligent home system. Heating and hot water are provided by a gas condensing boiler. The purchase price includes a large cellar storage unit, and 2 parking spaces in the underground garage with a charging station for electric cars are at an extra cost.