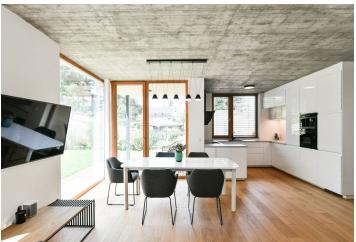

On the ground floor there is a living area with a preparation for a kitchen and access to a **small covered terrace and the larger open terrace and further to the pool**, a hall, and a bathroom with a preparation for a washing machine. Upstairs are 3 bedrooms, a second bathroom (with a bathtub and shower), and a staircase hall.

The high standard facilities include air-conditioning, insulated triple-glazed wooden windows (with electrically operated external blinds in the bedrooms), oak floors, elegant oak staircases, larch wood on the terrace, Sapeli Elegant rebate-free doors with magnetic locks, and a preparation for an intelligent home system. Heating and hot water are provided by a gas condensing boiler. The purchase price includes a large cellar storage unit, and 2 parking spaces in the underground garage with a charging station for electric cars are at an extra cost.