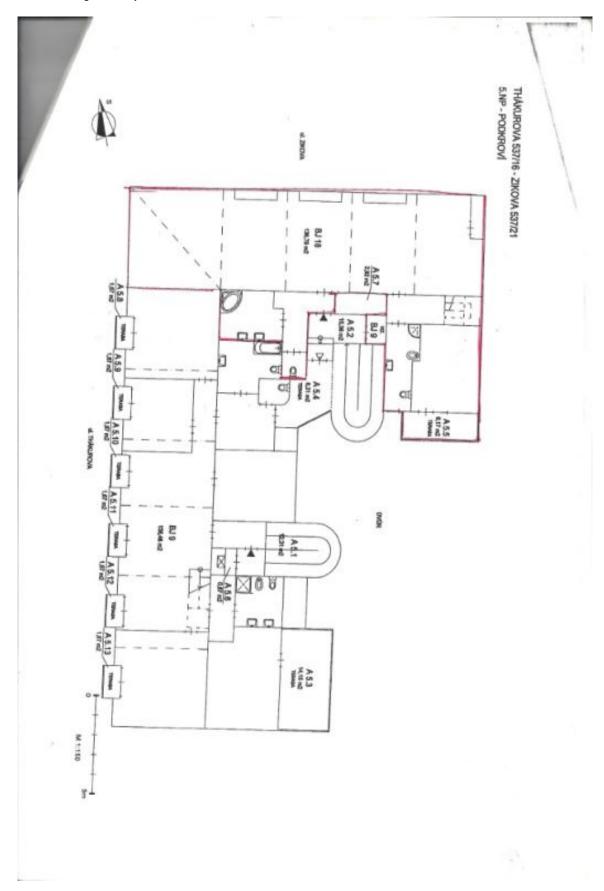

The dominant feature of the apartment is a **90-meter open space** with a living area, kitchen, and study. There is also a bedroom with a bathroom and a small **terrace**, a central bathroom, a hall, and a closet. Upstairs is a gallery and **a large rooftop terrace** with views of the surrounding landmarks. The terrace is accessible via stairs by the bedroom.

Interior 136.79 m<sup>2</sup>, terraces 6.17 m<sup>2</sup> and 40.21 m<sup>2</sup>.

In addition to regular property viewings, we also offer real-time video viewings via WhatsApp, FaceTime, Messenger, Skype, and other apps.