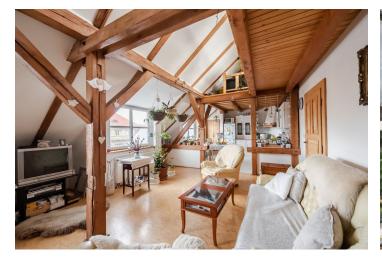

The dominant feature of the apartment is a **90-meter open space** with a living area, kitchen, and study. There is also a bedroom with a bathroom and a small **terrace**, a central bathroom, a hall, and a closet. Upstairs is a gallery and **a large rooftop terrace** with views of the surrounding landmarks. The terrace is accessible via stairs by the bedroom.

Hardwood floors, wooden windows. The building has new electrical wiring, risers, gas distribution, a flat roof, and replaced windows in the common areas. The elevator is only freight, but after the repairs of the common areas will be completed, it will be possible to negotiate the construction of a personal elevator (it is possible to draw subsidies).