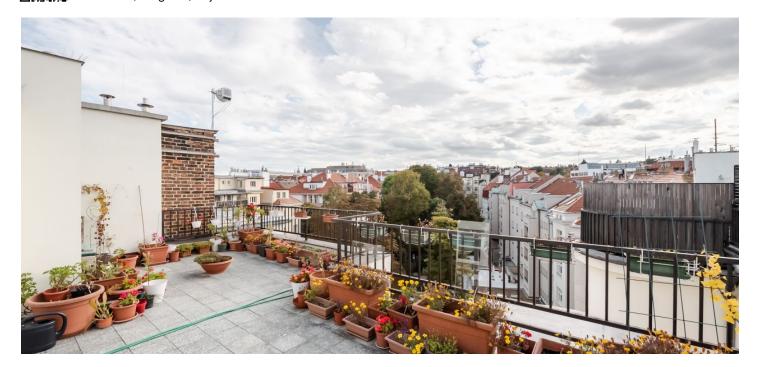

The dominant feature of the apartment is a **90-meter open space** with a living area, kitchen, and study. There is also a bedroom with a bathroom and a small **terrace**, a central bathroom, a hall, and a closet. Upstairs is a gallery and **a large rooftop terrace** with views of the surrounding landmarks. The terrace is accessible via stairs by the bedroom.

Interior 136.79 m<sup>2</sup>, terraces 6.17 m<sup>2</sup> and 40.21 m<sup>2</sup>.

In addition to regular property viewings, we also offer real-time video viewings via WhatsApp, FaceTime, Messenger, Skype, and other apps.