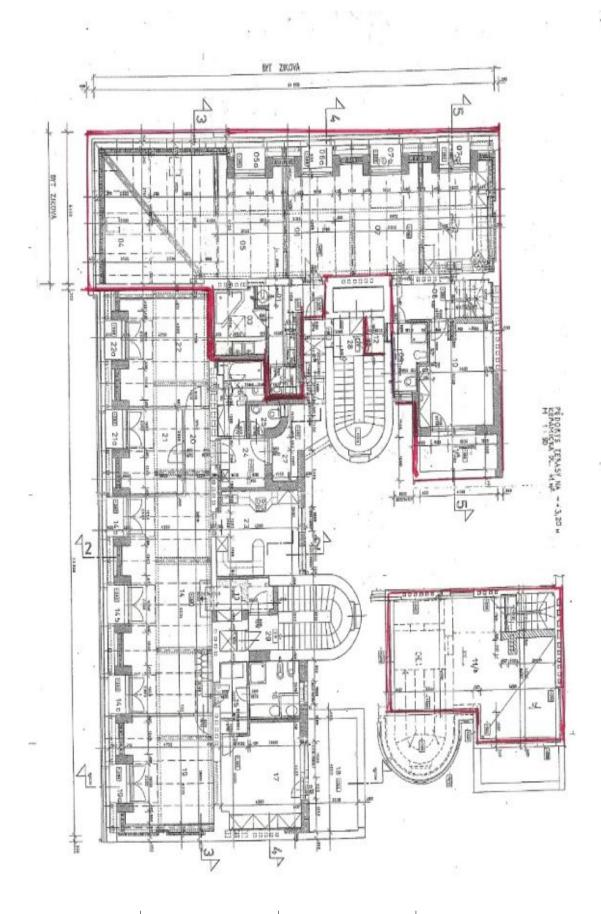

The dominant feature of the apartment is a **90-meter open space** with a living area, kitchen, and study. There is also a bedroom with a bathroom and a small **terrace**, a central bathroom, a hall, and a closet. Upstairs is a gallery and **a large rooftop terrace** with views of the surrounding landmarks. The terrace is accessible via stairs by the bedroom.

Interior 136.79 m<sup>2</sup>, terraces 6.17 m<sup>2</sup> and 40.21 m<sup>2</sup>.

In addition to regular property viewings, we also offer real-time video viewings via WhatsApp, FaceTime, Messenger, Skype, and other apps.