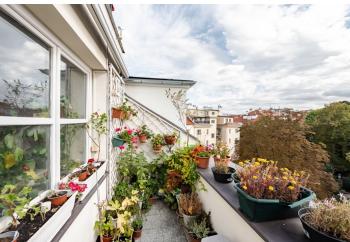

The dominant feature of the apartment is a **90-meter open space** with a living area, kitchen, and study. There is also a bedroom with a bathroom and a small **terrace**, a central bathroom, a hall, and a closet. Upstairs is a gallery and **a large rooftop terrace** with views of the surrounding landmarks. The terrace is accessible via stairs by the bedroom.

Interior 136.79 m<sup>2</sup>, terraces 6.17 m<sup>2</sup> and 40.21 m<sup>2</sup>.

In addition to regular property viewings, we also offer real-time video viewings via WhatsApp, FaceTime, Messenger, Skype, and other apps.