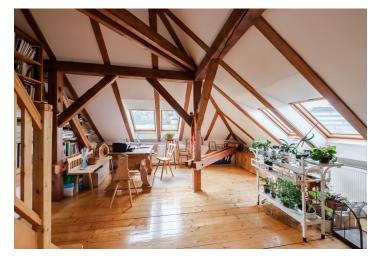

The dominant feature of the apartment is a **90-meter open space** with a living area, kitchen, and study. There is also a bedroom with a bathroom and a small **terrace**, a central bathroom, a hall, and a closet. Upstairs is a gallery and **a large rooftop terrace** with views of the surrounding landmarks. The terrace is accessible via stairs by the bedroom.

Hardwood floors, wooden windows. The building has new electrical wiring, risers, gas distribution, a flat roof, and replaced windows in the common areas. The elevator is only freight, but after the repairs of the common areas will be completed, it will be possible to negotiate the construction of a personal elevator (it is possible to draw subsidies).