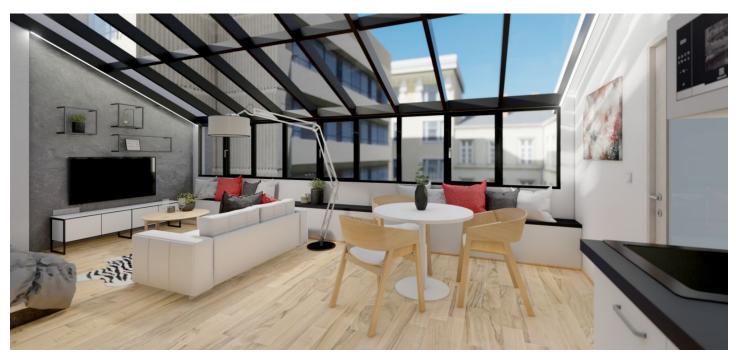

This bright and quiet air-conditioned studio apartment is located on the 4th floor of the rear wing of a building in the very center of Prague in New Town on Jungmannova Street, just off Charles and Wenceslas squares.

The area of the unit is divided into a large bright room with a kitchen, a bathroom (with a shower, toilet, and sink), and a hallway.

Studio windows have **aluminum frames**, double-glazed panes with **shading**, **oiled wooden floors**. The air-conditioning can also serve as heating (another possibility source of heat is the central boiler room in the building), hot water is provided by an electric boiler. The kitchen is equipped with a dishwasher, hob, microwave, and fridge. The reconstruction of the building (including the roof) took place in 2018. **No elevator** in the rear wing.