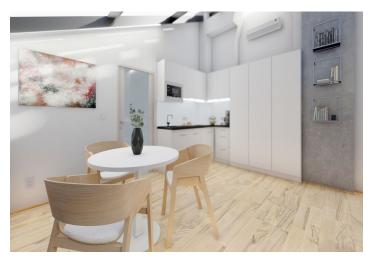

This bright and quiet air-conditioned studio apartment is located on the 4th floor of the rear wing of a building in the very center of Prague in New Town on Jungmannova Street, just off Charles and Wenceslas squares.

The area of the unit is divided into a large bright room with a kitchen, a bathroom (with a shower, toilet, and sink), and a hallway.

Studio windows have **aluminum frames**, double-glazed panes with **shading**, **oiled wooden floors**. The air-conditioning can also serve as heating (another possibility source of heat is the central boiler room in the building), hot water is provided by an electric boiler. The kitchen is equipped with a dishwasher, hob, microwave, and fridge. The reconstruction of the building (including the roof) took place in 2018. **No elevator** in the rear wing.