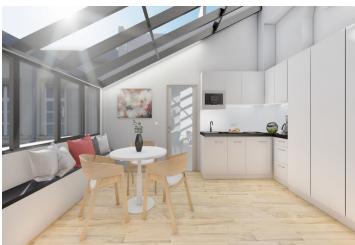

This bright and quiet air-conditioned studio apartment is located on the 4th floor of the rear wing of a building in the very center of Prague in New Town on Jungmannova Street, just off Charles and Wenceslas squares.

The area of the unit is divided into a large bright room with a kitchen, a bathroom (with a shower, toilet, and sink), and a hallway.

Studio windows have **aluminum frames**, double-glazed panes with **shading**, **oiled wooden floors**. The air-conditioning can also serve as heating (another possibility source of heat is the central boiler room in the building), hot water is provided by an electric boiler. The kitchen is equipped with a dishwasher, hob, microwave, and fridge. The reconstruction of the building (including the roof) took place in 2018. **No elevator** in the rear wing.