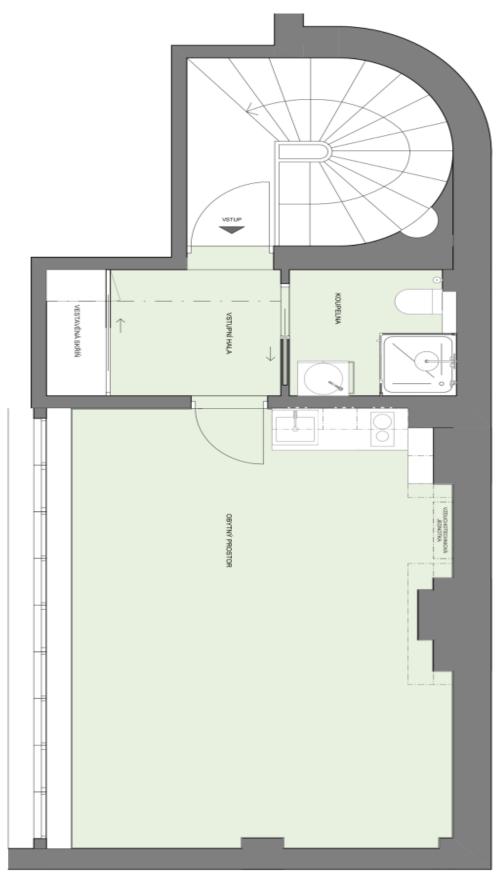

The area of the unit is divided into a large bright room with a kitchen, a bathroom (with a shower, toilet, and sink), and a hallway.

Studio windows have **aluminum frames**, double-glazed panes with **shading**, **oiled wooden floors**. The air-conditioning can also serve as heating (another possibility source of heat is the central boiler room in the building), hot water is provided by an electric boiler. The kitchen is equipped with a dishwasher, hob, microwave, and fridge. The reconstruction of the building (including the roof) took place in 2018. **No elevator** in the rear wing.