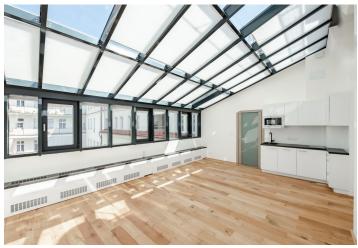

This bright and quiet air-conditioned studio apartment is located on the 4th floor of the rear wing of a building in the very center of Prague in New Town on Jungmannova Street, just off Charles and Wenceslas squares.

The area of the unit is divided into a large bright room with a kitchen, a bathroom (with a shower, toilet, and sink), and a hallway.

Studio windows have **aluminum frames**, double-glazed panes with **shading**, **oiled wooden floors**. The air-conditioning can also serve as heating (another possibility source of heat is the central boiler room in the building), hot water is provided by an electric boiler. The kitchen is equipped with a dishwasher, hob, microwave, and fridge. The reconstruction of the building (including the roof) took place in 2018. **No elevator** in the rear wing.