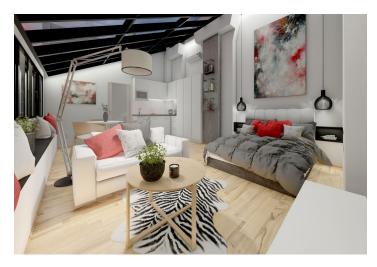

This bright and quiet air-conditioned studio apartment is located on the 4th floor of the rear wing of a building in the very center of Prague in New Town on Jungmannova Street, just off Charles and Wenceslas squares.

The area of the unit is divided into a large bright room with a kitchen, a bathroom (with a shower, toilet, and sink), and a hallway.

Studio windows have **aluminum frames**, double-glazed panes with **shading**, **oiled wooden floors**. The air-conditioning can also serve as heating (another possibility source of heat is the central boiler room in the building), hot water is provided by an electric boiler. The kitchen is equipped with a dishwasher, hob, microwave, and fridge. The reconstruction of the building (including the roof) took place in 2018. **No elevator** in the rear wing.