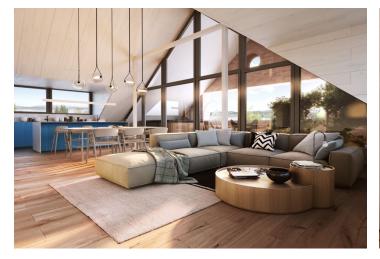

\* Area of the unit according to the Civil Code. The area consists of the sum total area of the entire unit bounded by perimeter walls.

This new studio apartment with a terrace is part of the Lakeside Apartments Lipno in Černá v Pošumaví. Finished to a high standard, the comfortable apartment offers unobstructed views of the largest Czech reservoir, a private beach, and a wellness area with a sauna and a pool. An attractive location right next to the Lipno Dam, near Český Krumlov and the Austrian border. The completion date is at the end of 2022.

Sold

The layout of the ground floor apartment consists of a west-facing living area with a preparation for a kitchen, a bathroom, a foyer, and a toilet.

The quality standard of the equipment includes insulated aluminum tripleglazed windows with outdoor aluminum blinds or shutters, above-standard soundproofing between the apartments, oak floors, a preparation for cooling and a smart home system, ceramic tiles, and Grohe and Laufen sanitary ware. Eco-friendly underfloor heating is provided by 16 geothermal wells that are 150 meters deep. The interior can be completed by an architect according to the client's requirements. Owners will be able to take advantage of management services, which, in addition to the usual cleaning and maintenance of common areas, also consists of as needed cleaning of individual apartments, a reception, and 24-hour assistance. It is possible to purchase a cellar and a garage parking space.