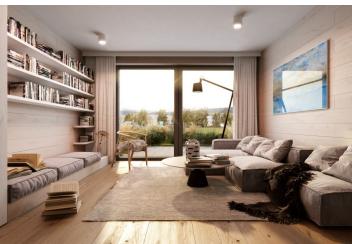

\* Area of the unit according to the Civil Code. The area consists of the sum total area of the entire unit bounded by perimeter walls.

This new studio apartment with a terrace is part of the Lakeside Apartments Lipno in Černá v Pošumaví. Finished to a high standard, the comfortable apartment offers unobstructed views of the largest Czech reservoir, a private beach, and a wellness area with a sauna and a pool. An attractive location right next to the Lipno Dam, near Český Krumlov and the Austrian border. The completion date is at the end of 2022.

Sold

The layout of the ground floor apartment consists of a west-facing living area with a preparation for a kitchen, a bathroom, a foyer, and a toilet.

The quality standard of the equipment includes insulated aluminum tripleglazed windows with outdoor aluminum blinds or shutters, above-standard soundproofing between the apartments, oak floors, a preparation for cooling and a smart home system, ceramic tiles, and Grohe and Laufen sanitary ware. Eco-friendly underfloor heating is provided by 16 geothermal wells that are 150 meters deep. The interior can be completed by an architect according to the client's requirements. Owners will be able to take advantage of management services, which, in addition to the usual cleaning and maintenance of common areas, also consists of as needed cleaning of individual apartments, a reception, and 24-hour assistance. It is possible to purchase a cellar and a garage parking space.