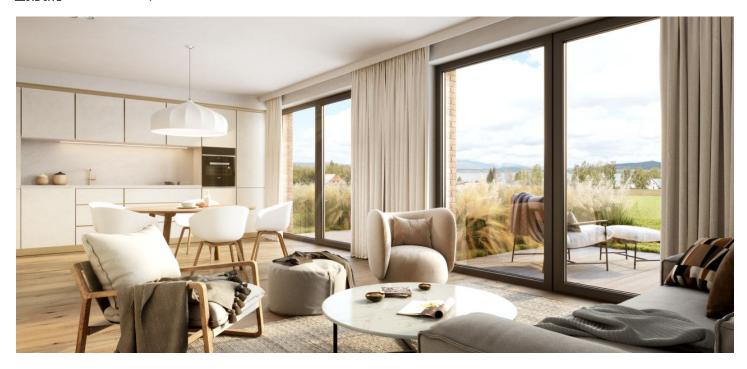

\* Area of the unit according to the Civil Code. The area consists of the sum total area of the entire unit bounded by perimeter walls.

This new studio apartment with a terrace is part of the Lakeside Apartments Lipno in Černá v Pošumaví. Finished to a high standard, the comfortable apartment offers unobstructed views of the largest Czech reservoir, a private beach, and a wellness area with a sauna and a pool. An attractive location right next to the Lipno Dam, near Český Krumlov and the Austrian border. The completion date is at the end of 2022.

Sold

The layout of the ground floor apartment consists of a west-facing living area with a preparation for a kitchen, a bathroom, a foyer, and a toilet.

The quality standard of the equipment includes insulated aluminum tripleglazed windows with outdoor aluminum blinds or shutters, above-standard soundproofing between the apartments, oak floors, a preparation for cooling and a smart home system, ceramic tiles, and Grohe and Laufen sanitary ware. Eco-friendly underfloor heating is provided by 16 geothermal wells that are 150 meters deep. The interior can be completed by an architect according to the client's requirements. Owners will be able to take advantage of management services, which, in addition to the usual cleaning and maintenance of common areas, also consists of as needed cleaning of individual apartments, a reception, and 24-hour assistance. It is possible to purchase a cellar and a garage parking space.

Interior 33.1 m<sup>2</sup>, terrace 8.7 m<sup>2</sup>.