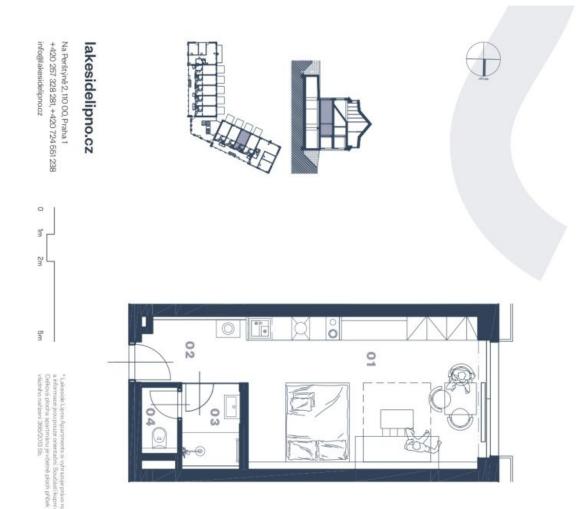

## **Apartment Studio (1+kk)**

33.1 m², Český Krumlov, Černá v Pošumaví

| Total area       | 42 m² |
|------------------|-------|
| Floor area*      | 33 m² |
| Terrace          | 9 m²  |
| Parking          | -     |
| Cellar           | Yes   |
| PENB             | В     |
| Reference number | 39745 |

Interior 33.1 m<sup>2</sup>, terrace 8.7 m<sup>2</sup>.

## 2 2 2 2 Terasa NEZAPOČTENO CELKOVÁ PLOCHA APARTMAN 1.10 80 Koupelna Obytný prostor Předsíň 23,06 m<sup>2</sup> 8,70 m<sup>2</sup> 0,72 m<sup>2</sup> 3,19 m<sup>2</sup> 4,57 m<sup>2</sup> 33,1 m<sup>2</sup> 1,56 m<sup>2</sup>