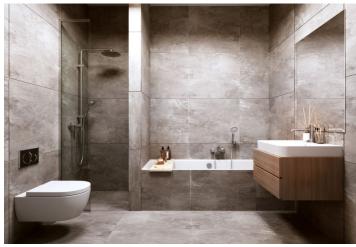

Sold

The layout of the ground floor apartment consists of a west-facing living area with a preparation for a kitchen, a bathroom, a foyer, and a toilet.

The quality standard of the equipment includes insulated aluminum tripleglazed windows with outdoor aluminum blinds or shutters, above-standard soundproofing between the apartments, oak floors, a preparation for cooling and a smart home system, ceramic tiles, and Grohe and Laufen sanitary ware. Eco-friendly underfloor heating is provided by 16 geothermal wells that are 150 meters deep. The interior can be completed by an architect according to the client's requirements. Owners will be able to take advantage of management services, which, in addition to the usual cleaning and maintenance of common areas, also consists of as needed cleaning of individual apartments, a reception, and 24-hour assistance. It is possible to purchase a cellar and a garage parking space.