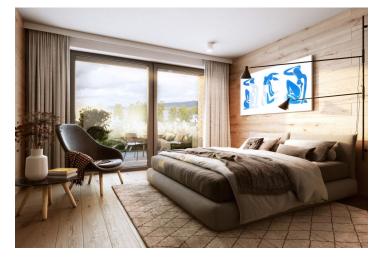

\* Area of the unit according to the Civil Code. The area consists of the sum total area of the entire unit bounded by perimeter walls.

This new studio apartment with a terrace is part of the Lakeside Apartments Lipno in Černá v Pošumaví. Finished to a high standard, the comfortable apartment offers unobstructed views of the largest Czech reservoir, a private beach, and a wellness area with a sauna and a pool. An attractive location right next to the Lipno Dam, near Český Krumlov and the Austrian border. The completion date is at the end of 2022.

Sold

The layout of the ground floor apartment consists of a west-facing living area with a preparation for a kitchen, a bathroom, a foyer, and a toilet.

The quality standard of the equipment includes insulated aluminum tripleglazed windows with outdoor aluminum blinds or shutters, above-standard soundproofing between the apartments, oak floors, a preparation for cooling and a smart home system, ceramic tiles, and Grohe and Laufen sanitary ware. Eco-friendly underfloor heating is provided by 16 geothermal wells that are 150 meters deep. The interior can be completed by an architect according to the client's requirements. Owners will be able to take advantage of management services, which, in addition to the usual cleaning and maintenance of common areas, also consists of as needed cleaning of individual apartments, a reception, and 24-hour assistance. It is possible to purchase a cellar and a garage parking space.