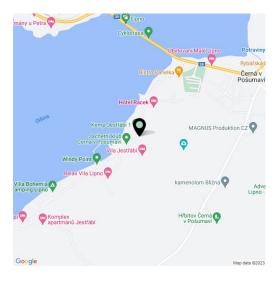

Černá v Pošumaví is part of the **Šumava Protected Landscape Area** and is located at the widest point of the Lipno reservoir. It is a popular tourist resort sought-after by lovers of yacht sailing, windsurfing, kiteboarding, and other water sports. In the vicinity, you can visit the Treetop Trail, bike park, family off-road bike trail, rope park, water park, bobsled track, and many other attractions. In winter, you can go ice skating or skiing nearby, such as in the Austrian Hochficht resort. The location is also attractive thanks to its proximity to Český Krumlov and the Austrian border.