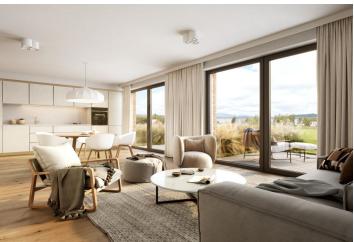

The layout of the ground floor apartment consists of a west-facing living area with a preparation for a kitchen, a bathroom, a foyer, and a toilet.

The quality standard of the equipment includes insulated aluminum triple-glazed windows with outdoor aluminum blinds or shutters, above-standard soundproofing between the apartments, oak floors, a preparation for cooling and a smart home system, ceramic tiles, and Grohe and Laufen sanitary ware. Eco-friendly underfloor heating is provided by 16 geothermal wells that are 150 meters deep. The interior can be completed by an architect according to the client's requirements. Owners will be able to take advantage of management services, which, in addition to the usual cleaning and maintenance of common areas, also consists of as needed cleaning of individual apartments, a reception, and 24-hour assistance. It is possible to purchase a cellar and a garage parking space.

Interior 33.1 m², terrace 8.7 m².