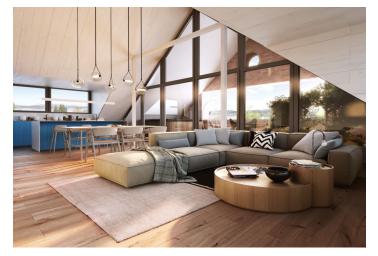

The layout of the ground floor apartment consists of a west-facing living area with a preparation for a kitchen, a bathroom, a foyer, and a toilet.

The quality standard of the equipment includes insulated aluminum triple-glazed windows with outdoor aluminum blinds or shutters, above-standard soundproofing between the apartments, oak floors, a preparation for cooling and a smart home system, ceramic tiles, and Grohe and Laufen sanitary ware. Eco-friendly underfloor heating is provided by 16 geothermal wells that are 150 meters deep. The interior can be completed by an architect according to the client's requirements. Owners will be able to take advantage of management services, which, in addition to the usual cleaning and maintenance of common areas, also consists of as needed cleaning of individual apartments, a reception, and 24-hour assistance. It is possible to purchase a cellar and a garage parking space.

Interior 33.1 m², terrace 8.7 m².