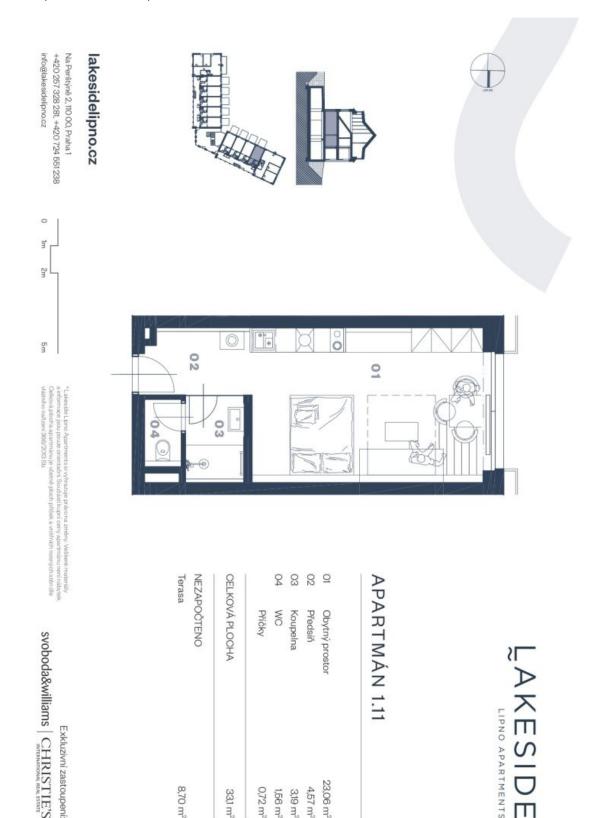

The layout of the ground floor apartment consists of a west-facing living area with a preparation for a kitchen, a bathroom, a foyer, and a toilet.

The quality standard of the equipment includes insulated aluminum triple-glazed windows with outdoor aluminum blinds or shutters, above-standard soundproofing between the apartments, oak floors, a preparation for cooling and a smart home system, ceramic tiles, and Grohe and Laufen sanitary ware. Eco-friendly underfloor heating is provided by 16 geothermal wells that are 150 meters deep. The interior can be completed by an architect according to the client's requirements. Owners will be able to take advantage of management services, which, in addition to the usual cleaning and maintenance of common areas, also consists of as needed cleaning of individual apartments, a reception, and 24-hour assistance. It is possible to purchase a cellar and a garage parking space.

Interior 33.1 m², terrace 8.7 m².

8,70 m<sup>2</sup>

23,06 m<sup>2</sup>

3,19 m<sup>2</sup> 4,57 m<sup>2</sup>

1,56 m<sup>2</sup>

0,72 m<sup>2</sup>

33,1 m<sup>2</sup>

LIPNO APARTMENTS