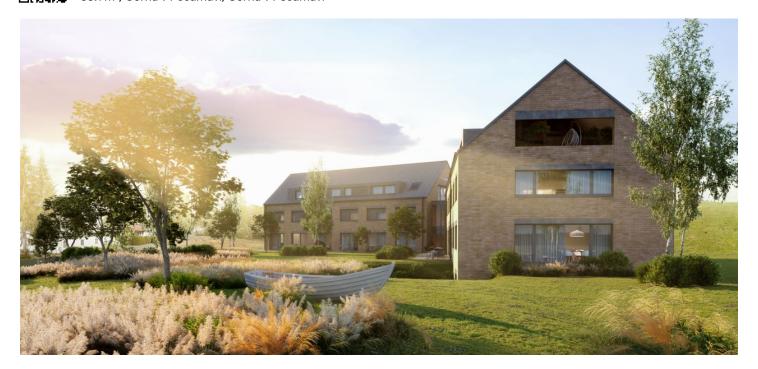

\* Area of the unit according to the Civil Code. The area consists of the sum total area of the entire unit bounded by perimeter walls.

This new studio apartment with a terrace is part of the Lakeside Apartments Lipno in Černá v Pošumaví. Finished to a high standard, the comfortable apartment offers unobstructed views of the largest Czech reservoir, a private beach, and a wellness area with a sauna and a pool. An attractive location right next to the Lipno Dam, near Český Krumlov and the Austrian border. The completion date is at the end of 2022.

Černá v Pošumaví is part of the **Šumava Protected Landscape Area** and is located at the widest point of the **Lipno reservoir**. It is a popular tourist resort sought-after by lovers of yacht sailing, windsurfing, kiteboarding, and other **water sports**. In the vicinity, you can visit the Treetop Trail, bike park, family off-road bike trail, rope park, water park, bobsled track, and many other attractions. In winter, you can go **ice skating** or **skiing** nearby, such as in the Austrian Hochficht resort. The location is also attractive thanks to its proximity to **Český Krumlov** and the Austrian border.