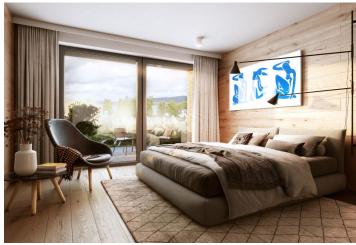

\* Area of the unit according to the Civil Code. The area consists of the sum total area of the entire unit bounded by perimeter walls.

This new studio apartment with a terrace is part of the Lakeside Apartments Lipno in Černá v Pošumaví. Finished to a high standard, the comfortable apartment offers unobstructed views of the largest Czech reservoir, a private beach, and a wellness area with a sauna and a pool. An attractive location right next to the Lipno Dam, near Český Krumlov and the Austrian border. The completion date is at the end of 2022.

The layout of the ground floor apartment consists of a west-facing living area with a preparation for a kitchen, a bathroom, a foyer, and a toilet.

The quality standard of the equipment includes insulated aluminum triple-glazed windows with outdoor aluminum blinds or shutters, above-standard soundproofing between the apartments, oak floors, a preparation for cooling and a smart home system, ceramic tiles, and Grohe and Laufen sanitary ware. Eco-friendly underfloor heating is provided by 16 geothermal wells that are 150 meters deep. The interior can be completed by an architect according to the client's requirements. Owners will be able to take advantage of management services, which, in addition to the usual cleaning and maintenance of common areas, also consists of as needed cleaning of individual apartments, a reception, and 24-hour assistance. It is possible to purchase a cellar and a garage parking space.