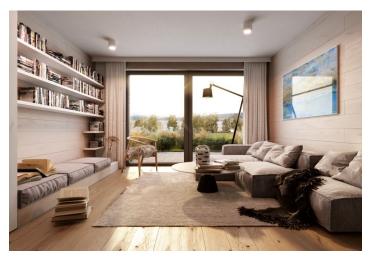

The layout of the ground floor apartment consists of a west-facing living area with a preparation for a kitchen, a bathroom, a foyer, and a toilet.

The quality standard of the equipment includes insulated aluminum triple-glazed windows with outdoor aluminum blinds or shutters, above-standard soundproofing between the apartments, oak floors, a preparation for cooling and a smart home system, ceramic tiles, and Grohe and Laufen sanitary ware. Eco-friendly underfloor heating is provided by 16 geothermal wells that are 150 meters deep. The interior can be completed by an architect according to the client's requirements. Owners will be able to take advantage of management services, which, in addition to the usual cleaning and maintenance of common areas, also consists of as needed cleaning of individual apartments, a reception, and 24-hour assistance. It is possible to purchase a cellar and a garage parking space.

Interior 33.1 m², terrace 8.7 m².