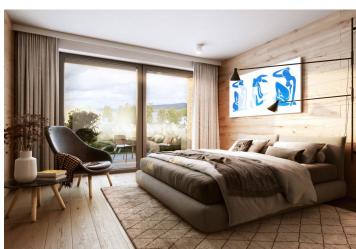

\* Area of the unit according to the Civil Code. The area consists of the sum total area of the entire unit bounded by perimeter walls.

This new semi-residential unit is part of the Lakeside Apartments Lipno in Černá v Pošumaví. Finished to a high standard, the comfortable space offers unobstructed views of the largest Czech reservoir, a private beach, and a wellness area with a sauna and a pool. An attractive location right next to the Lipno Dam, near Český Krumlov and the Austrian border. The completion date is at the end of 2022.

Sold

The layout of the 1st floor unit consists of a southwest-facing room glazed on both sides. The quality standard of the equipment includes insulated aluminum triple-glazed windows with outdoor aluminum blinds or shutters, above-standard soundproofing between the units, oak floors, a preparation for **cooling** and a smart home system, ceramic tiles, and Grohe and Laufen sanitary ware. Eco-friendly underfloor heating is provided by 16 geothermal wells that are up to 150 meters deep. Owners will be able to take advantage of management services, which, in addition to the usual cleaning and maintenance of common areas, also consists of as needed cleaning of individual apartments, a reception, and 24-hour assistance.