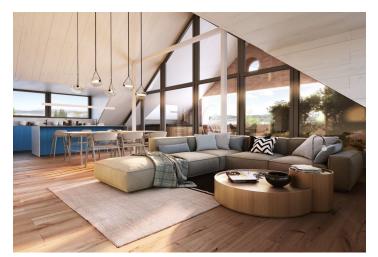

Sold

The layout of the 1st floor unit consists of a southwest-facing room glazed on both sides. The quality standard of the equipment includes insulated aluminum triple-glazed windows with outdoor aluminum blinds or shutters, above-standard soundproofing between the units, oak floors, a preparation for **cooling** and a smart home system, ceramic tiles, and Grohe and Laufen sanitary ware. Eco-friendly underfloor heating is provided by 16 geothermal wells that are up to 150 meters deep. Owners will be able to take advantage of management services, which, in addition to the usual cleaning and maintenance of common areas, also consists of as needed cleaning of individual apartments, a reception, and 24-hour assistance.