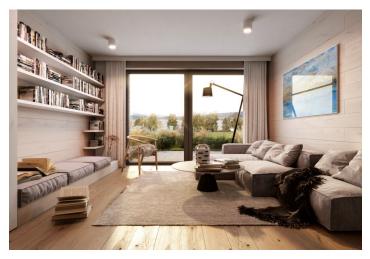

Sold

The layout of the 1st floor unit consists of a southwest-facing room glazed on both sides. The quality standard of the equipment includes insulated aluminum triple-glazed windows with outdoor aluminum blinds or shutters, above-standard soundproofing between the units, oak floors, a preparation for **cooling** and a smart home system, ceramic tiles, and Grohe and Laufen sanitary ware. Eco-friendly underfloor heating is provided by 16 geothermal wells that are up to 150 meters deep. Owners will be able to take advantage of management services, which, in addition to the usual cleaning and maintenance of common areas, also consists of as needed cleaning of individual apartments, a reception, and 24-hour assistance.