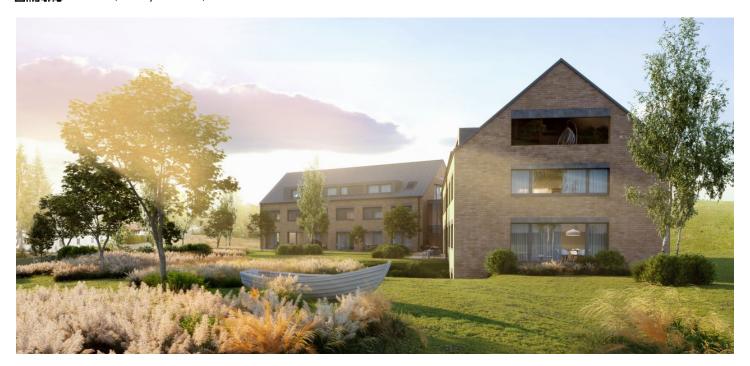

\* Area of the unit according to the Civil Code. The area consists of the sum total area of the entire unit bounded by perimeter walls.

This new semi-residential unit is part of the Lakeside Apartments Lipno in Černá v Pošumaví. Finished to a high standard, the comfortable space offers unobstructed views of the largest Czech reservoir, a private beach, and a wellness area with a sauna and a pool. An attractive location right next to the Lipno Dam, near Český Krumlov and the Austrian border. The completion date is at the end of 2022.

Sold

The layout of the 1st floor unit consists of a southwest-facing room glazed on both sides. The quality standard of the equipment includes insulated aluminum triple-glazed windows with outdoor aluminum blinds or shutters, above-standard soundproofing between the units, oak floors, a preparation for **cooling** and a smart home system, ceramic tiles, and Grohe and Laufen sanitary ware. Eco-friendly underfloor heating is provided by 16 geothermal wells that are up to 150 meters deep. Owners will be able to take advantage of management services, which, in addition to the usual cleaning and maintenance of common areas, also consists of as needed cleaning of individual apartments, a reception, and 24-hour assistance.

Černá v Pošumaví is part of the **Šumava Protected Landscape Area** and is located at the widest point of the Lipno reservoir. It is a popular tourist resort sought-after by lovers of yacht sailing, windsurfing, kiteboarding, and other water sports. In the vicinity, you can visit the Treetop Trail, bike park, family off-road bike trail, rope park, water park, bobsled track, and many other attractions. In winter, you can go ice skating or skiing nearby, such as in the Austrian Hochficht resort. The location is also attractive thanks to its proximity to Český Krumlov and the Austrian border.