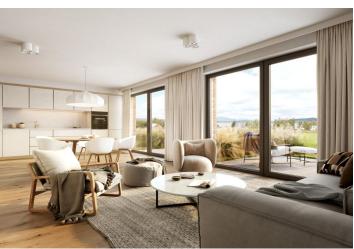

Sold

The layout of the 1st floor unit consists of a southwest-facing room glazed on both sides. The quality standard of the equipment includes insulated aluminum triple-glazed windows with outdoor aluminum blinds or shutters, above-standard soundproofing between the units, oak floors, a preparation for **cooling** and a smart home system, ceramic tiles, and Grohe and Laufen sanitary ware. Eco-friendly underfloor heating is provided by 16 geothermal wells that are up to 150 meters deep. Owners will be able to take advantage of management services, which, in addition to the usual cleaning and maintenance of common areas, also consists of as needed cleaning of individual apartments, a reception, and 24-hour assistance.