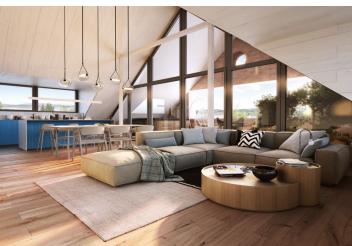

The layout of the 1st floor apartment consists of a northwest-facing living room with a preparation for a kitchen, a bedroom, a study, 2 bathrooms, and a hallway.

The quality standard of the equipment includes insulated aluminum tripleglazed windows with outdoor aluminum blinds or shutters, above-standard **soundproofing** between the apartments, **oak floors**, a preparation for **cooling** and a smart home system, ceramic tiles, and Grohe and Laufen sanitary ware. **Eco-friendly underfloor heating** is provided by 16 geothermal wells that are 150 meters deep. The interior can be completed by an architect according to the client's requirements. Owners will be able to take advantage of management services, which, in addition to the usual cleaning and maintenance of common areas, also consists of as needed cleaning of individual apartments, a reception, and 24-hour assistance. It is possible to purchase a **cellar** and a **garage parking space**.