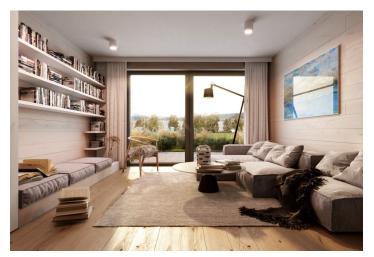

The layout of the 1st floor apartment consists of a northwest-facing living room with a preparation for a kitchen, a bedroom, a study, 2 bathrooms, and a hallway.

The quality standard of the equipment includes insulated aluminum tripleglazed windows with outdoor aluminum blinds or shutters, above-standard **soundproofing** between the apartments, **oak floors**, a preparation for **cooling** and a smart home system, ceramic tiles, and Grohe and Laufen sanitary ware. **Eco-friendly underfloor heating** is provided by 16 geothermal wells that are 150 meters deep. The interior can be completed by an architect according to the client's requirements. Owners will be able to take advantage of management services, which, in addition to the usual cleaning and maintenance of common areas, also consists of as needed cleaning of individual apartments, a reception, and 24-hour assistance. It is possible to purchase a **cellar** and a **garage parking space**.