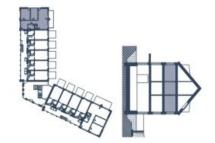

The layout of the 1st floor apartment consists of a northwest-facing living room with a preparation for a kitchen, a bedroom, a study, 2 bathrooms, and a hallway.

The quality standard of the equipment includes insulated aluminum tripleglazed windows with outdoor aluminum blinds or shutters, above-standard **soundproofing** between the apartments, **oak floors**, a preparation for **cooling** and a smart home system, ceramic tiles, and Grohe and Laufen sanitary ware. **Eco-friendly underfloor heating** is provided by 16 geothermal wells that are 150 meters deep. The interior can be completed by an architect according to the client's requirements. Owners will be able to take advantage of management services, which, in addition to the usual cleaning and maintenance of common areas, also consists of as needed cleaning of individual apartments, a reception, and 24-hour assistance. It is possible to purchase a **cellar** and a **garage parking space**.

## Apartment Two-bedroom (3+kk)

97.9 m², Český Krumlov, Černá v Pošumaví

0 1m

2m

5

# Exkluzivni zastoupeni: svoboda&williams | CHRISTIE'S

| 97,9 m²              | CELKOVÁ PLOCHA | CELK |
|----------------------|----------------|------|
| 2,73 m <sup>2</sup>  | Příčky         |      |
| 3,86 m <sup>2</sup>  | Zádveří        | 07   |
| 12,85 m <sup>2</sup> | Pracovna       | 90   |
| 15,71 m <sup>2</sup> | Pokoj          | 05   |
| 40,79 m <sup>2</sup> | Obytný prostor | 04   |
| 5,21 m <sup>2</sup>  | Koupelna       | 03   |
| 3,28 m <sup>2</sup>  | Koupelna       | 02   |
| 13,47 m <sup>2</sup> | Hala           | 9    |