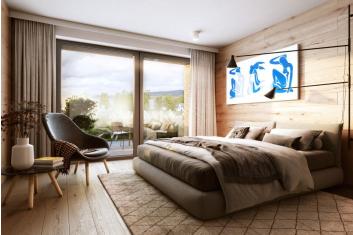

\* Area of the unit according to the Civil Code. The area consists of the sum total area of the entire unit bounded by perimeter walls.

This new apartment is part of the Lakeside Apartments Lipno in Černá v Pošumaví. Finished to a high standard, the comfortable apartment offers unobstructed views of the largest Czech reservoir, a private beach, and a wellness area with a sauna and a pool. An attractive location right next to the Lipno Dam, near Český Krumlov and the Austrian border. The completion date is at the end of 2022.

The layout of the 1st floor apartment consists of a northwest-facing living room with a preparation for a kitchen, a bedroom, a study, 2 bathrooms, and a hallway.

The quality standard of the equipment includes insulated aluminum tripleglazed windows with outdoor aluminum blinds or shutters, above-standard **soundproofing** between the apartments, **oak floors**, a preparation for **cooling** and a smart home system, ceramic tiles, and Grohe and Laufen sanitary ware. **Eco-friendly underfloor heating** is provided by 16 geothermal wells that are 150 meters deep. The interior can be completed by an architect according to the client's requirements. Owners will be able to take advantage of management services, which, in addition to the usual cleaning and maintenance of common areas, also consists of as needed cleaning of individual apartments, a reception, and 24-hour assistance. It is possible to purchase a **cellar** and a **garage parking space**.