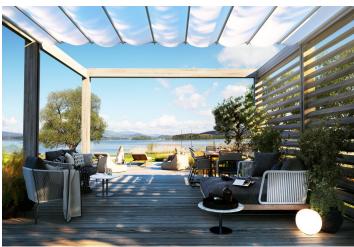

\* Area of the unit according to the Civil Code. The area consists of the sum total area of the entire unit bounded by perimeter walls.

This new apartment is part of the Lakeside Apartments Lipno in Černá v Pošumaví. Finished to a high standard, the comfortable apartment offers unobstructed views of the largest Czech reservoir, a private beach, and a wellness area with a sauna and a pool. An attractive location right next to the Lipno Dam, near Český Krumlov and the Austrian border. The completion date is at the end of 2022.

Černá v Pošumaví is part of the **Šumava Protected Landscape Area** and is located at the widest point of the **Lipno reservoir**. It is a popular tourist resort sought-after by lovers of yacht sailing, windsurfing, kiteboarding, and other **water sports**. In the vicinity, you can visit the Treetop Trail, bike park, family off-road bike trail, rope park, water park, bobsled track, and many other attractions. In winter, you can go **ice skating** or **skiing** nearby, such as in the Austrian Hochficht resort. The location is also attractive thanks to its proximity to **Český Krumlov** and the Austrian border.