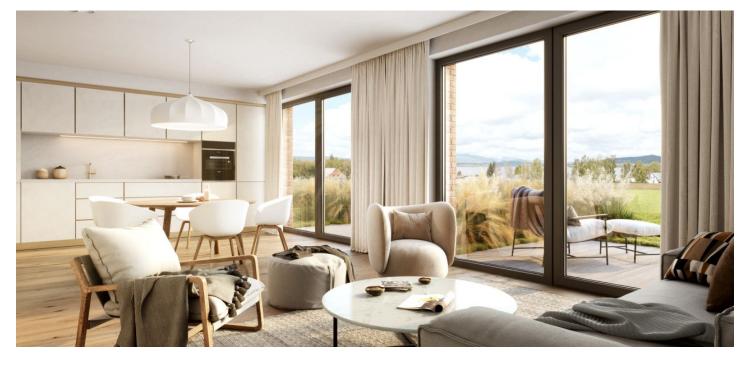

\* Area of the unit according to the Civil Code. The area consists of the sum total area of the entire unit bounded by perimeter walls.

This new apartment is part of the Lakeside Apartments Lipno in Černá v Pošumaví. Finished to a high standard, the comfortable apartment offers unobstructed views of the largest Czech reservoir, a private beach, and a wellness area with a sauna and a pool. An attractive location right next to the Lipno Dam, near Český Krumlov and the Austrian border. The completion date is at the end of 2022.

The layout of the 1st floor apartment consists of a northwest-facing living room with a preparation for a kitchen, a bedroom, a study, 2 bathrooms, and a hallway.

The quality standard of the equipment includes insulated aluminum tripleglazed windows with outdoor aluminum blinds or shutters, above-standard **soundproofing** between the apartments, **oak floors**, a preparation for **cooling** and a smart home system, ceramic tiles, and Grohe and Laufen sanitary ware. **Eco-friendly underfloor heating** is provided by 16 geothermal wells that are 150 meters deep. The interior can be completed by an architect according to the client's requirements. Owners will be able to take advantage of management services, which, in addition to the usual cleaning and maintenance of common areas, also consists of as needed cleaning of individual apartments, a reception, and 24-hour assistance. It is possible to purchase a **cellar** and a **garage parking space**.