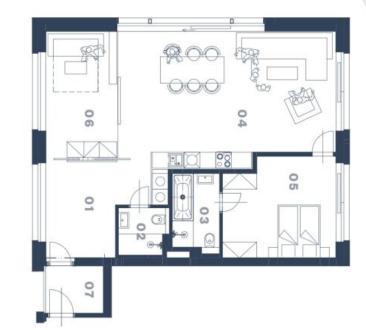

The layout of the 1st floor apartment consists of a northwest-facing living room with a preparation for a kitchen, a bedroom, a study, 2 bathrooms, and a hallway.

The quality standard of the equipment includes insulated aluminum tripleglazed windows with outdoor aluminum blinds or shutters, above-standard **soundproofing** between the apartments, **oak floors**, a preparation for **cooling** and a smart home system, ceramic tiles, and Grohe and Laufen sanitary ware. **Eco-friendly underfloor heating** is provided by 16 geothermal wells that are 150 meters deep. The interior can be completed by an architect according to the client's requirements. Owners will be able to take advantage of management services, which, in addition to the usual cleaning and maintenance of common areas, also consists of as needed cleaning of individual apartments, a reception, and 24-hour assistance. It is possible to purchase a **cellar** and a **garage parking space**.

## Apartment Two-bedroom (3+kk)

97.9 m², Český Krumlov, Černá v Pošumaví

0 1m

2m

5

# Exkluzivni zastoupeni: svoboda&williams | CHRISTIE'S

| 97,9 m²              | CELKOVÁ PLOCHA | CELK |
|----------------------|----------------|------|
| 2,73 m <sup>2</sup>  | Příčky         |      |
| 3,86 m <sup>2</sup>  | Zádveří        | 07   |
| 12,85 m <sup>2</sup> | Pracovna       | 90   |
| 15,71 m <sup>2</sup> | Pokoj          | 05   |
| 40,79 m <sup>2</sup> | Obytný prostor | 04   |
| 5,21 m <sup>2</sup>  | Koupelna       | 03   |
| 3,28 m <sup>2</sup>  | Koupelna       | 02   |
| 13,47 m <sup>2</sup> | Hala           | 9    |