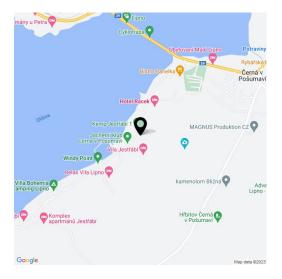

Černá v Pošumaví is part of the **Šumava Protected Landscape Area** and is located at the widest point of the **Lipno reservoir**. It is a popular tourist resort sought-after by lovers of yacht sailing, windsurfing, kiteboarding, and other **water sports**. In the vicinity, you can visit the Treetop Trail, bike park, family off-road bike trail, rope park, water park, bobsled track, and many other attractions. In winter, you can go **ice skating** or **skiing** nearby, such as in the Austrian Hochficht resort. The location is also attractive thanks to its proximity to **Český Krumlov** and the Austrian border.