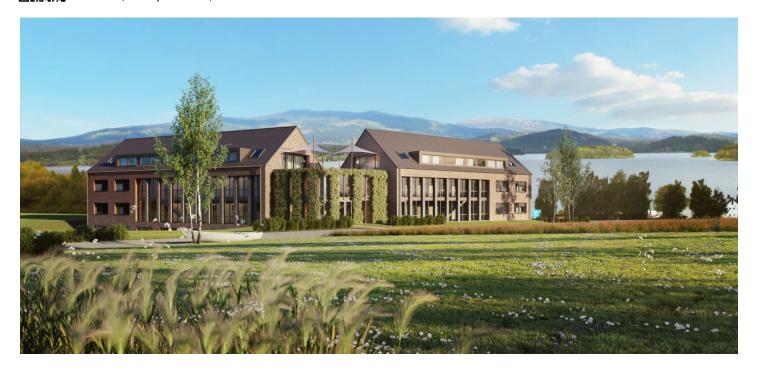

\* Area of the unit according to the Civil Code. The area consists of the sum total area of the entire unit bounded by perimeter walls.

This new duplex apartment is part of the Lakeside Apartments Lipno in Černá v Pošumaví. Finished to a high standard, the comfortable apartment offers unobstructed views of the largest Czech reservoir, a private beach, and a wellness area with a sauna and a pool. An attractive location right next to the Lipno Dam, near Český Krumlov and the Austrian border. The completion date is at the end of 2022.

Černá v Pošumaví is part of the **Šumava Protected Landscape Area** and is located at the widest point of the **Lipno reservoir**. It is a popular tourist resort sought-after by lovers of yacht sailing, windsurfing, kiteboarding, and other **water sports**. In the vicinity, you can visit the Treetop Trail, bike park, family off-road bike trail, rope park, water park, bobsled track, and many other attractions. In winter, you can go **ice skating** or **skiing** nearby, such as in the Austrian Hochficht resort. The location is also attractive thanks to its proximity to **Český Krumlov** and the Austrian border.