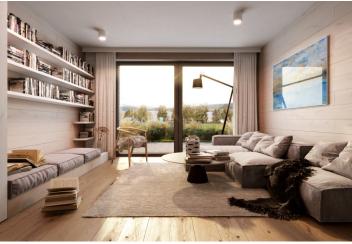

On the entrance level (on the 1st floor of the building), there is a northwest-facing living room with a preparation for a kitchen, a hallway, and a toilet. Upstairs are 2 bedrooms, a bathroom, and a staircase hall.

The quality standard of the equipment includes insulated aluminum triple-glazed windows with outdoor aluminum blinds or shutters, above-standard soundproofing between the apartments, oak floors, a preparation for cooling and a smart home system, ceramic tiles, and Grohe and Laufen sanitary ware. Eco-friendly underfloor heating is provided by 16 geothermal wells that are up to 150 meters deep. The interior can be completed by an architect according to the client's requirements. Owners will be able to take advantage of management services, which, in addition to the usual cleaning and maintenance of common areas, also consists of as needed cleaning of individual apartments, a reception, and 24-hour assistance. It is possible to purchase a cellar storage unit and a garage parking space.