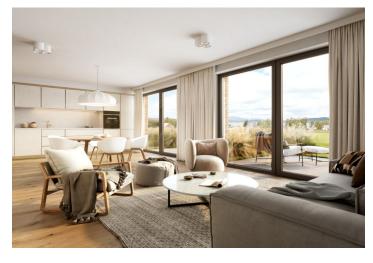

On the entrance level (on the 1st floor of the building), there is a northwest-facing living room with a preparation for a kitchen, a hallway, and a toilet. Upstairs are 2 bedrooms, a bathroom, and a staircase hall.

The quality standard of the equipment includes insulated aluminum triple-glazed windows with outdoor aluminum blinds or shutters, above-standard soundproofing between the apartments, oak floors, a preparation for cooling and a smart home system, ceramic tiles, and Grohe and Laufen sanitary ware. Eco-friendly underfloor heating is provided by 16 geothermal wells that are up to 150 meters deep. The interior can be completed by an architect according to the client's requirements. Owners will be able to take advantage of management services, which, in addition to the usual cleaning and maintenance of common areas, also consists of as needed cleaning of individual apartments, a reception, and 24-hour assistance. It is possible to purchase a cellar storage unit and a garage parking space.