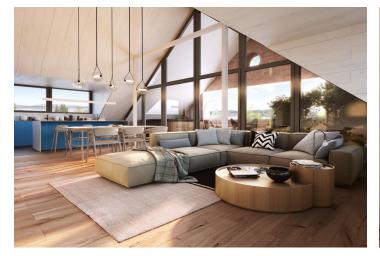

On the entrance level (on the 1st floor of the building), there is a northwest-facing living room with a preparation for a kitchen, a hallway, and a toilet. Upstairs are 2 bedrooms, a bathroom, and a staircase hall.

The quality standard of the equipment includes insulated aluminum triple-glazed windows with outdoor aluminum blinds or shutters, above-standard soundproofing between the apartments, oak floors, a preparation for cooling and a smart home system, ceramic tiles, and Grohe and Laufen sanitary ware. Eco-friendly underfloor heating is provided by 16 geothermal wells that are up to 150 meters deep. The interior can be completed by an architect according to the client's requirements. Owners will be able to take advantage of management services, which, in addition to the usual cleaning and maintenance of common areas, also consists of as needed cleaning of individual apartments, a reception, and 24-hour assistance. It is possible to purchase a cellar storage unit and a garage parking space.