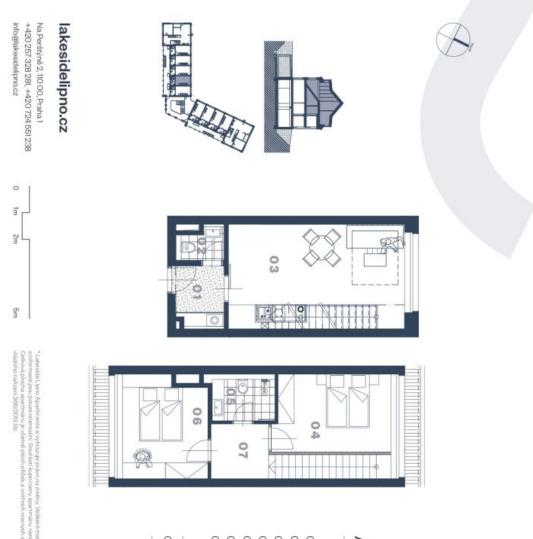

On the entrance level (on the 1st floor of the building), there is a northwest-facing living room with a preparation for a kitchen, a hallway, and a toilet. Upstairs are 2 bedrooms, a bathroom, and a staircase hall.

Interior 66.3 m<sup>2</sup>.

## Apartment Two-bedroom (3+kk)

Sold

66.3 m², Český Krumlov, Černá v Pošumaví

Exkluzivni zastoupeni svoboda&williams | CHRISTIE'S

| 66,3 m  | CEI KOVÁ BI OCHA | 1  |
|---------|------------------|----|
| 2,25 m  | Příčky           |    |
| 4,38 m  | Hala             | 97 |
| 11,58 m | Pokoj            | 00 |
| 4,17 m  | Koupelna         | 8  |
| 12,36 m | Pokoj            | 2  |
| 25,37 m | Obytný prostor   | 8  |
| 1,98 m  | WC               | 2  |
| 4,21 m  | Předsíň          | 9  |