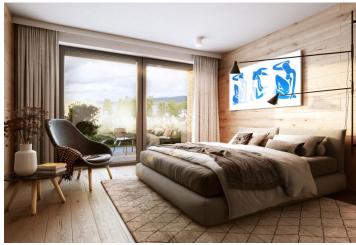

On the entrance level (on the 1st floor of the building), there is a northwest-facing living room with a preparation for a kitchen, a hallway, and a toilet. Upstairs are 2 bedrooms, a bathroom, and a staircase hall.

The quality standard of the equipment includes insulated aluminum triple-glazed windows with outdoor aluminum blinds or shutters, above-standard soundproofing between the apartments, oak floors, a preparation for cooling and a smart home system, ceramic tiles, and Grohe and Laufen sanitary ware. Eco-friendly underfloor heating is provided by 16 geothermal wells that are up to 150 meters deep. The interior can be completed by an architect according to the client's requirements. Owners will be able to take advantage of management services, which, in addition to the usual cleaning and maintenance of common areas, also consists of as needed cleaning of individual apartments, a reception, and 24-hour assistance. It is possible to purchase a cellar storage unit and a garage parking space.