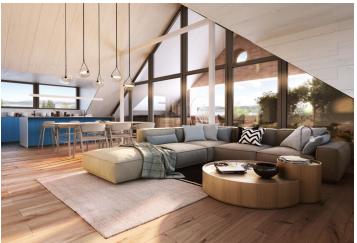

On the entrance level (on the 1st floor of the building), there is a northwestfacing living room with a preparation for a kitchen, a hallway, and a toilet. Upstairs are 2 bedrooms, a bathroom, and a staircase hall.

The quality standard of the equipment includes insulated aluminum tripleglazed windows with outdoor aluminum blinds or shutters, above-standard **soundproofing** between the apartments, **oak floors**, a preparation for **cooling** and a smart home system, ceramic tiles, and Grohe and Laufen sanitary ware. **Eco-friendly underfloor heating** is provided by 16 geothermal wells that are 150 meters deep. The interior can be completed by an architect according to the client's requirements. Owners will be able to take advantage of management services, which, in addition to the usual cleaning and maintenance of common areas, also consists of as needed cleaning of individual apartments, a reception, and 24-hour assistance. It is possible to purchase a **cellar storage unit** and a **garage parking space**.