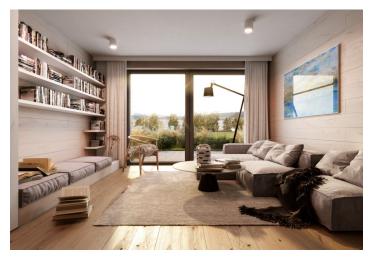

On the entrance level (on the 1st floor of the building), there is a northwestfacing living room with a preparation for a kitchen, a hallway, and a toilet. Upstairs are 2 bedrooms, a bathroom, and a staircase hall.

The quality standard of the equipment includes insulated aluminum tripleglazed windows with outdoor aluminum blinds or shutters, above-standard **soundproofing** between the apartments, **oak floors**, a preparation for **cooling** and a smart home system, ceramic tiles, and Grohe and Laufen sanitary ware. **Eco-friendly underfloor heating** is provided by 16 geothermal wells that are 150 meters deep. The interior can be completed by an architect according to the client's requirements. Owners will be able to take advantage of management services, which, in addition to the usual cleaning and maintenance of common areas, also consists of as needed cleaning of individual apartments, a reception, and 24-hour assistance. It is possible to purchase a **cellar storage unit** and a **garage parking space**.