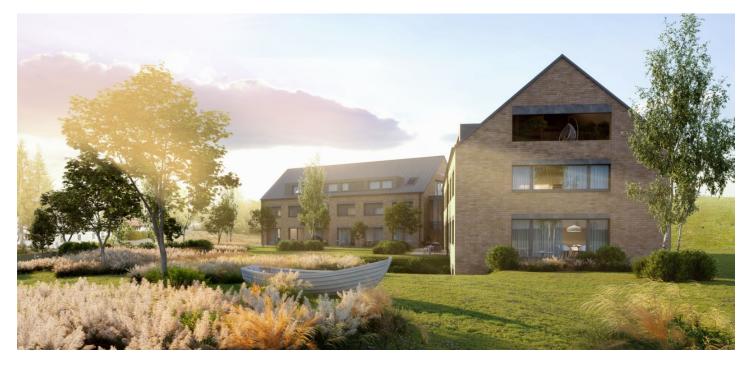

\* Area of the unit according to the Civil Code. The area consists of the sum total area of the entire unit bounded by perimeter walls.

This new duplex apartment is part of the Lakeside Apartments Lipno in Černá v Pošumaví. Finished to a high standard, the comfortable apartment offers unobstructed views of the largest Czech reservoir, a private beach, and a wellness area with a sauna and a pool. An attractive location right next to the Lipno Dam, near Český Krumlov and the Austrian border. The completion date is at the end of 2022.

Černá v Pošumaví is part of the **Šumava Protected Landscape Area** and is located at the widest point of the **Lipno reservoir**. It is a popular tourist resort sought-after by lovers of yacht sailing, windsurfing, kiteboarding, and other **water sports**. In the vicinity, you can visit the Treetop Trail, bike park, family off-road bike trail, rope park, water park, bobsled track, and many other attractions. In winter, you can go **ice skating** or **skiing** nearby, such as in the Austrian Hochficht resort. The location is also attractive thanks to its proximity to **Český Krumlov** and the Austrian border.