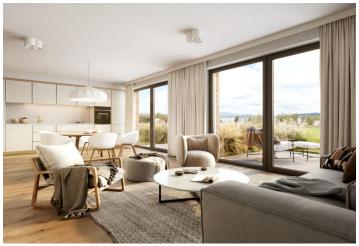

On the entrance level (on the 1st floor of the building), there is a northwestfacing living room with a preparation for a kitchen, a hallway, and a toilet. Upstairs are 2 bedrooms, a bathroom, and a staircase hall.

The quality standard of the equipment includes insulated aluminum tripleglazed windows with outdoor aluminum blinds or shutters, above-standard **soundproofing** between the apartments, **oak floors**, a preparation for **cooling** and a smart home system, ceramic tiles, and Grohe and Laufen sanitary ware. **Eco-friendly underfloor heating** is provided by 16 geothermal wells that are 150 meters deep. The interior can be completed by an architect according to the client's requirements. Owners will be able to take advantage of management services, which, in addition to the usual cleaning and maintenance of common areas, also consists of as needed cleaning of individual apartments, a reception, and 24-hour assistance. It is possible to purchase a **cellar storage unit** and a **garage parking space**.