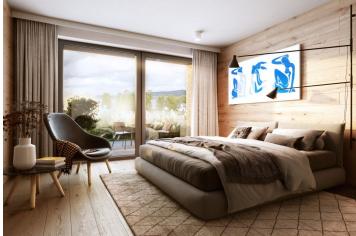

\* Area of the unit according to the Civil Code. The area consists of the sum total area of the entire unit bounded by perimeter walls.

This new duplex apartment is part of the Lakeside Apartments Lipno in Černá v Pošumaví. Finished to a high standard, the comfortable apartment offers unobstructed views of the largest Czech reservoir, a private beach, and a wellness area with a sauna and a pool. An attractive location right next to the Lipno Dam, near Český Krumlov and the Austrian border. The completion date is at the end of 2022.

On the entrance level (on the 1st floor of the building), there is a northwestfacing living room with a preparation for a kitchen, a hallway, and a toilet. Upstairs are 2 bedrooms, a bathroom, and a staircase hall.

The quality standard of the equipment includes insulated aluminum tripleglazed windows with outdoor aluminum blinds or shutters, above-standard **soundproofing** between the apartments, **oak floors**, a preparation for **cooling** and a smart home system, ceramic tiles, and Grohe and Laufen sanitary ware. **Eco-friendly underfloor heating** is provided by 16 geothermal wells that are 150 meters deep. The interior can be completed by an architect according to the client's requirements. Owners will be able to take advantage of management services, which, in addition to the usual cleaning and maintenance of common areas, also consists of as needed cleaning of individual apartments, a reception, and 24-hour assistance. It is possible to purchase a **cellar storage unit** and a **garage parking space**.