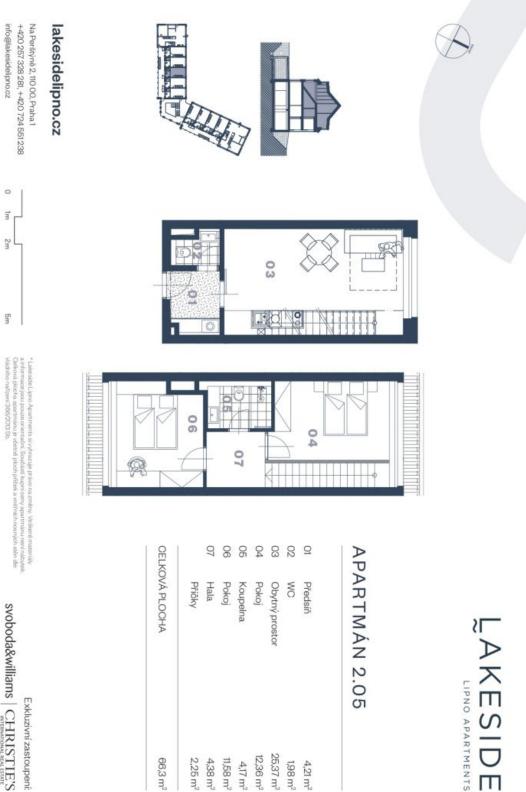

On the entrance level (on the 1st floor of the building), there is a northwestfacing living room with a preparation for a kitchen, a hallway, and a toilet. Upstairs are 2 bedrooms, a bathroom, and a staircase hall.

Interior 66.3 m<sup>2</sup>.

Svoboda & Williams s.r.o. info@svoboda-williams.com www.svoboda-williams.com Prague +420 257 328 281 +420 724 551 238 Brno +420 543 250 711 +420 724 551 238 Bratislava +421 948 939 938 **PDF created** 04. 05. 2024, 05:55