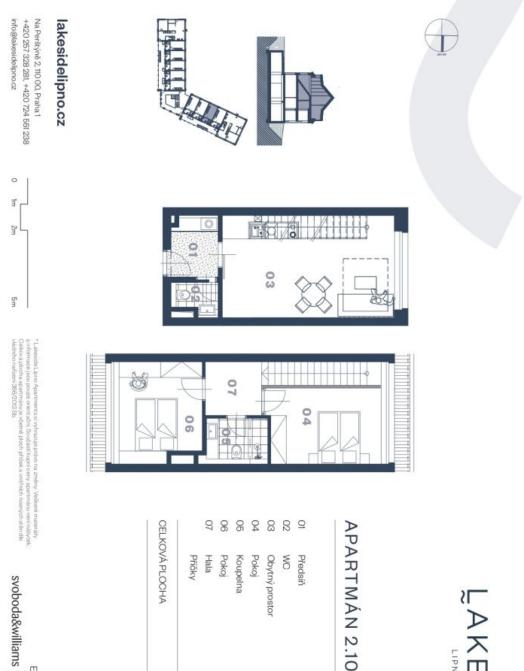

On the entrance level (on the 1st floor of the building), there is a west-facing living room with a preparation for a kitchen, a hallway, and a toilet. Upstairs are 2 bedrooms, a bathroom, and a staircase hall. In addition, there is preparation for a **gallery** (approx. 12 sq. m.).

Assignment of a future purchase contract.

Interior 66.3 m<sup>2</sup>, cellar.

## Apartment Two-bedroom (3+kk)

Sold

66.3 m², Český Krumlov, Černá v Pošumaví

svoboda&williams | CHRISTIE'S Exkluzivní zastoupení: CELKOVÁ PLOCHA Pokoj Předsíň Obytný prostor 12,36 m<sup>2</sup> 11,58 m<sup>2</sup> 4,17 m<sup>2</sup>