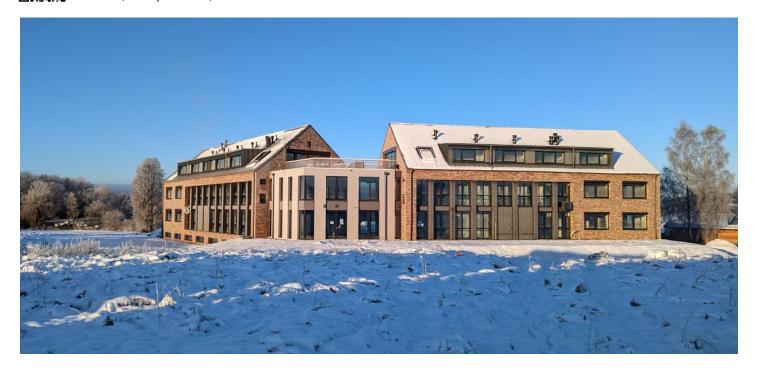

## Apartment Two-bedroom (3+kk)

Sold

66.3 m², Český Krumlov, Černá v Pošumaví

## **Apartment Two-bedroom (3+kk)**

Sold

66.3 m², Český Krumlov, Černá v Pošumaví

| Total area   | 66 m²                                   |
|--------------|-----------------------------------------|
| Parking      | Possibility to purchase a parking space |
| Garage       | Yes                                     |
| Cellar       | Yes                                     |
| PENB         | В                                       |
| Reference nu | <b>mber</b> 39725                       |

\* Area of the unit according to the Civil Code. The area consists of the sum total area of the entire unit bounded by perimeter walls.

This new duplex apartment is part of Lakeside Apartments Lipno in Černá v Pošumaví. Finished to a high standard, the comfortable apartment offers unobstructed views of the largest Czech reservoir, a private beach, and a wellness area with a sauna and a pool. An attractive location right next to the Lipno Dam, near Český Krumlov and the Austrian border. The completion date is at the end of 2022.