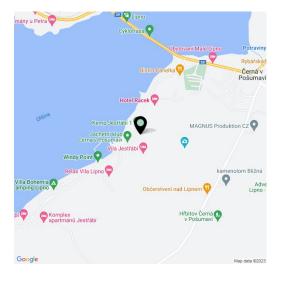

Černá v Pošumaví is part of the **Šumava Protected Landscape Area** and is located at the widest point of the **Lipno reservoir**. It is a popular tourist resort sought-after by lovers of yacht sailing, windsurfing, kiteboarding, and other **water sports**. In the vicinity, you can visit the Treetop Trail, bike park, family off-road bike trail, rope park, water park, bobsled track, and many other attractions. In winter, you can go **ice skating** or **skiing** nearby, such as in the Austrian Hochficht resort. The location is also attractive thanks to its proximity to **Český Krumlov** and the Austrian border.