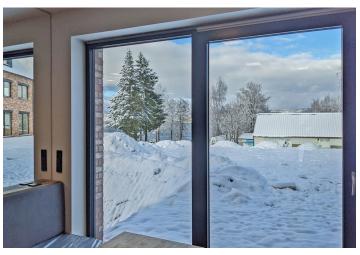

\* Area of the unit according to the Civil Code. The area consists of the sum total area of the entire unit bounded by perimeter walls.

This new duplex apartment is part of Lakeside Apartments Lipno in Černá v Pošumaví. Finished to a high standard, the comfortable apartment offers unobstructed views of the largest Czech reservoir, a private beach, and a wellness area with a sauna and a pool. An attractive location right next to the Lipno Dam, near Český Krumlov and the Austrian border. The completion date is at the end of 2022.

On the entrance level (on the 1st floor of the building), there is a west-facing living room with a preparation for a kitchen, a hallway, and a toilet. Upstairs are 2 bedrooms, a bathroom, and a staircase hall. In addition, there is preparation for a **gallery** (approx. 12 sq. m.).

The quality standard of the equipment includes insulated aluminum triple-glazed windows with outdoor aluminum blinds or shutters, above-standard soundproofing between the apartments, oak floors, a preparation for cooling and a smart home system, ceramic tiles, and Grohe and Laufen sanitary ware. Eco-friendly underfloor heating is provided by 16 geothermal wells that are 150 meters deep. The interior can be completed by an architect according to the client's requirements, the unit already has above-standard wiring for lighting and a toilet ventilated directly from the bowl. Owners will be able to take advantage of management services, which, in addition to the usual cleaning and maintenance of common areas, also consists of as needed cleaning of individual apartments, a reception, and 24-hour assistance. The price includes a parking space in the underground garage, it is possible to purchase a cellar.