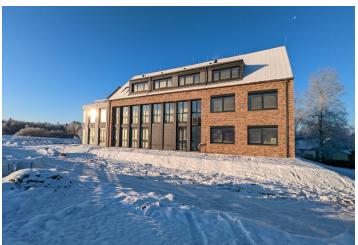

\* Area of the unit according to the Civil Code. The area consists of the sum total area of the entire unit bounded by perimeter walls.

This new duplex apartment is part of Lakeside Apartments Lipno in Černá v Pošumaví. Finished to a high standard, the comfortable apartment offers unobstructed views of the largest Czech reservoir, a private beach, and a wellness area with a sauna and a pool. An attractive location right next to the Lipno Dam, near Český Krumlov and the Austrian border. The completion date is at the end of 2022.

On the entrance level (on the 1st floor of the building), there is a west-facing living room with a preparation for a kitchen, a hallway, and a toilet. Upstairs are 2 bedrooms, a bathroom, and a staircase hall. In addition, there is preparation for a **gallery** (approx. 12 sq. m.).