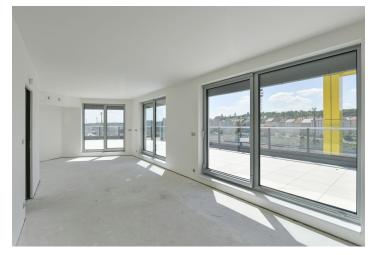

The practical layout offers a living area with a preparation for a kitchen, a master bedroom with an en-suite bathroom (with a toilet and shower), another 2 rooms, a central bathroom (with a bathtub, 2 sinks, and a connection for a washing machine), a separate toilet, a foyer, a hallway, and a closet. All rooms have access to a large terrace with views in all directions.

Facilities include sliding **triple-glazed aluminum windows**, designer bathrooms, **underfloor heating**, **recuperation** for automatic air exchange and thermal comfort, and glass railings on the terrace. The interior is in a state prior to the final completion of the floor surfaces. The apartment comes with **1 parking box and 1 garage parking space**. The entrance to the building is through a stylish hall with a reception.