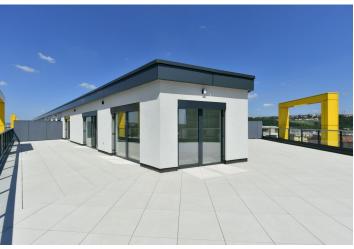

\* Area of the unit according to the Civil Code. The area consists of the sum total area of the entire unit bounded by perimeter walls.

This sunny apartment with a 155-meter terrace with panoramic views is located on the top floor of the newly completed Harfa Design Residence project with a 24-hour reception, elevator, and an underground garage. The neighborhood provdes easy access and complete services.

The practical layout offers a living area with a preparation for a kitchen, a master bedroom with an en-suite bathroom (with a toilet and shower), another 2 rooms, a central bathroom (with a bathtub, 2 sinks, and a connection for a washing machine), a separate toilet, a foyer, a hallway, and a closet. All rooms have access to a large terrace with views in all directions.

Facilities include sliding **triple-glazed aluminum windows**, designer bathrooms, **underfloor heating**, **recuperation** for automatic air exchange and thermal comfort, and glass railings on the terrace. The interior is in a state prior to the final completion of the floor surfaces. The apartment comes with **1 parking box and 1 garage parking space**. The entrance to the building is through a stylish hall with a reception.