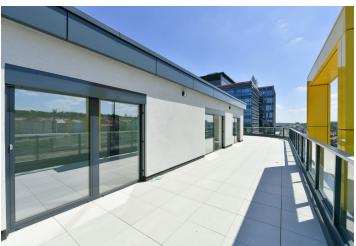

\* Area of the unit according to the Civil Code. The area consists of the sum total area of the entire unit bounded by perimeter walls.

This sunny apartment with a 155-meter terrace with panoramic views is located on the top floor of the newly completed Harfa Design Residence project with a 24-hour reception, elevator, and an underground garage. The neighborhood provdes easy access and complete services.

The practical layout offers a living area with a preparation for a kitchen, a master bedroom with an en-suite bathroom (with a toilet and shower), another 2 rooms, a central bathroom (with a bathtub, 2 sinks, and a connection for a washing machine), a separate toilet, a foyer, a hallway, and a closet. All rooms have access to a large terrace with views in all directions.