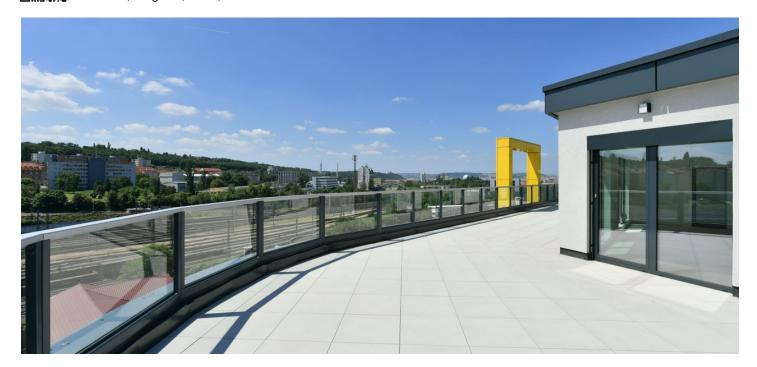

\* Area of the unit according to the Civil Code. The area consists of the sum total area of the entire unit bounded by perimeter walls.

This sunny apartment with a 155-meter terrace with panoramic views is located on the top floor of the newly completed Harfa Design Residence project with a 24-hour reception, elevator, and an underground garage. The neighborhood provdes easy access and complete services.

The practical layout offers a living area with a preparation for a kitchen, a master bedroom with an en-suite bathroom (with a toilet and shower), another 2 rooms, a central bathroom (with a bathtub, 2 sinks, and a connection for a washing machine), a separate toilet, a foyer, a hallway, and a closet. All rooms have access to a large terrace with views in all directions.

The building is located next to the Harfa shopping and entertainment center and the O2 arena; within walking distance is a kindergarten and elementary school, a health center, and several sports facilities. The location is very pleasant thanks to the **Podviní Park** and other green areas with a bike path along the Rokytka Stream. Very easy connections to the city center are provided by several tram lines from a nearby stop, and the Českomoravská metro station is few minutes' walk away.