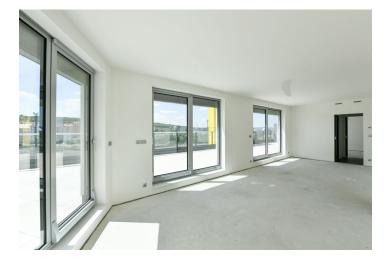

The practical layout offers a living area with a preparation for a kitchen, a master bedroom with an en-suite bathroom (with a toilet and shower), another 2 rooms, a central bathroom (with a bathtub, 2 sinks, and a connection for a washing machine), a separate toilet, a foyer, a hallway, and a closet. All rooms have access to a large terrace with views in all directions.

Facilities include sliding **triple-glazed aluminum windows**, designer bathrooms, **underfloor heating**, **recuperation** for automatic air exchange and thermal comfort, and glass railings on the terrace. The interior is in a state prior to the final completion of the floor surfaces. The apartment comes with **1 parking box and 1 garage parking space**. The entrance to the building is through a stylish hall with a reception.