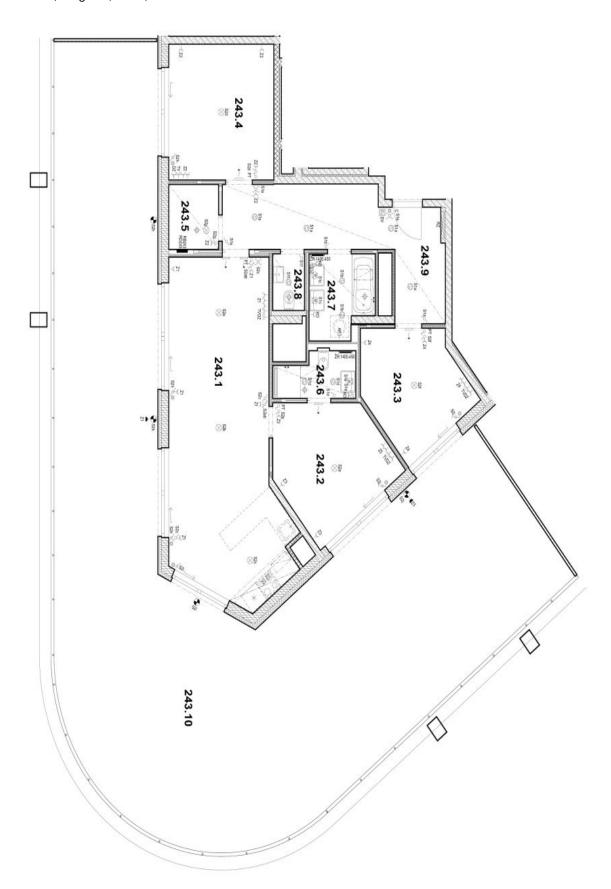

The practical layout offers a living area with a preparation for a kitchen, a master bedroom with an en-suite bathroom (with a toilet and shower), another 2 rooms, a central bathroom (with a bathtub, 2 sinks, and a connection for a washing machine), a separate toilet, a foyer, a hallway, and a closet. All rooms have access to a large terrace with views in all directions.

Floor area 107.2 m², terrace 155.4 m², cellar 3.3 m².

In addition to regular property viewings, we also offer-real time video viewings via WhatsApp, FaceTime, Messenger, Skype, and other apps.