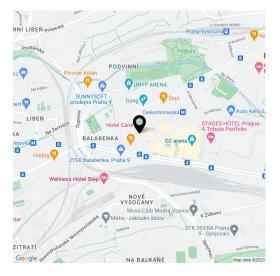

The building is located next to the Harfa shopping and entertainment center and the O2 arena; within walking distance is a kindergarten and elementary school, a health center, and several sports facilities. The location is very pleasant thanks to the **Podviní Park** and other green areas with a bike path along the Rokytka Stream. Very easy connections to the city center are provided by several tram lines from a nearby stop, and the Českomoravská metro station is few minutes' walk away.