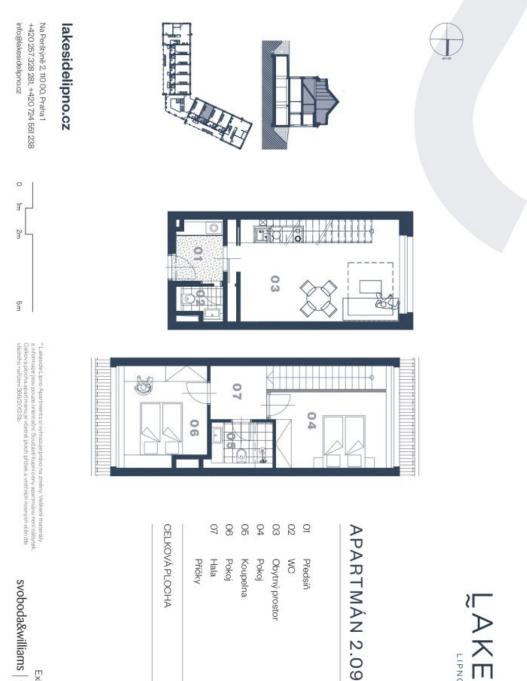

On the entrance level (on the 1st floor of the building), there is a west-facing living room with a preparation for a kitchen, a hallway, and a toilet. Upstairs are 2 bedrooms, a bathroom, and a staircase hall.

Interior 66.3 m<sup>2</sup>.

Brno

## Apartment Two-bedroom (3+kk)

Sold

66.3 m², Český Krumlov, Černá v Pošumaví

svoboda&williams | CHRISTIE'S

CELKOVÁ PLOCHA Pokoj Obytný prostor Exkluzivní zastoupení: 12,36 m<sup>2</sup> 11,58 m<sup>2</sup> 4,17 m<sup>2</sup>