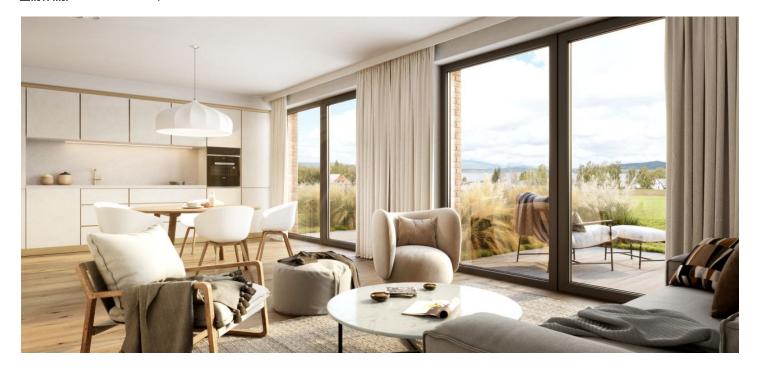

On the entrance level (on the 1st floor of the building), there is a west-facing living room with a preparation for a kitchen, a hallway, and a toilet. Upstairs are 2 bedrooms, a bathroom, and a staircase hall.

The quality standard of the equipment includes insulated aluminum triple-glazed windows with outdoor aluminum blinds or shutters, above-standard soundproofing between the apartments, oak floors, a preparation for cooling and a smart home system, ceramic tiles, and Grohe and Laufen sanitary ware. Eco-friendly underfloor heating is provided by 16 geothermal wells that are 150 meters deep. The interior can be completed by an architect according to the client's requirements. Owners will be able to take advantage of management services, which, in addition to the usual cleaning and maintenance of common areas, also consists of as needed cleaning of individual apartments, a reception, and 24-hour assistance. It is possible to purchase a cellar and a garage parking space.