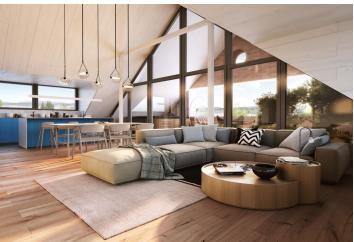

On the entrance level (on the 1st floor of the building), there is a west-facing living room with a preparation for a kitchen, a hallway, and a toilet. Upstairs are 2 bedrooms, a bathroom, and a staircase hall.

The quality standard of the equipment includes insulated aluminum triple-glazed windows with outdoor aluminum blinds or shutters, above-standard soundproofing between the apartments, oak floors, a preparation for cooling and a smart home system, ceramic tiles, and Grohe and Laufen sanitary ware. Eco-friendly underfloor heating is provided by 16 geothermal wells that are 150 meters deep. The interior can be completed by an architect according to the client's requirements. Owners will be able to take advantage of management services, which, in addition to the usual cleaning and maintenance of common areas, also consists of as needed cleaning of individual apartments, a reception, and 24-hour assistance. It is possible to purchase a cellar and a garage parking space.