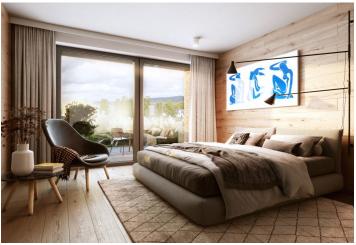

On the entrance level (on the 1st floor of the building), there is a west-facing living room with a preparation for a kitchen, a hallway, and a toilet. Upstairs are 2 bedrooms, a bathroom, and a staircase hall.

The quality standard of the equipment includes insulated aluminum triple-glazed windows with outdoor aluminum blinds or shutters, above-standard soundproofing between the apartments, oak floors, a preparation for cooling and a smart home system, ceramic tiles, and Grohe and Laufen sanitary ware. Eco-friendly underfloor heating is provided by 16 geothermal wells that are 150 meters deep. The interior can be completed by an architect according to the client's requirements. Owners will be able to take advantage of management services, which, in addition to the usual cleaning and maintenance of common areas, also consists of as needed cleaning of individual apartments, a reception, and 24-hour assistance. It is possible to purchase a cellar and a garage parking space.