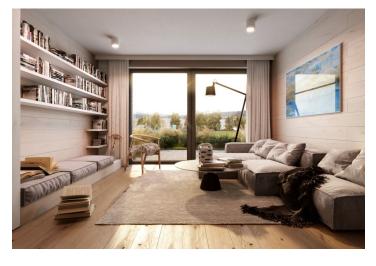

On the entrance level (on the 1st floor of the building), there is a west-facing living room with a preparation for a kitchen, a hallway, and a toilet. Upstairs are 2 bedrooms, a bathroom, and a staircase hall.

The quality standard of the equipment includes insulated aluminum triple-glazed windows with outdoor aluminum blinds or shutters, above-standard soundproofing between the apartments, oak floors, a preparation for cooling and a smart home system, ceramic tiles, and Grohe and Laufen sanitary ware. Eco-friendly underfloor heating is provided by 16 geothermal wells that are 150 meters deep. The interior can be completed by an architect according to the client's requirements. Owners will be able to take advantage of management services, which, in addition to the usual cleaning and maintenance of common areas, also consists of as needed cleaning of individual apartments, a reception, and 24-hour assistance. It is possible to purchase a cellar and a garage parking space.