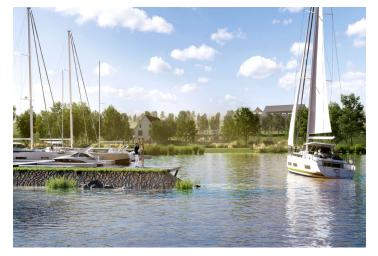

Černá v Pošumaví is part of the **Šumava Protected Landscape Area** and is located at the widest point of the **Lipno reservoir**. It is a popular tourist resort sought-after by lovers of yacht sailing, windsurfing, kiteboarding, and other **water sports**. In the vicinity, you can visit the Treetop Trail, bike park, family off-road bike trail, rope park, water park, bobsled track, and many other attractions. In winter, you can go **ice skating** or **skiing** nearby, such as in the Austrian Hochficht resort. The location is also attractive thanks to its proximity to **Český Krumlov** and the Austrian border.