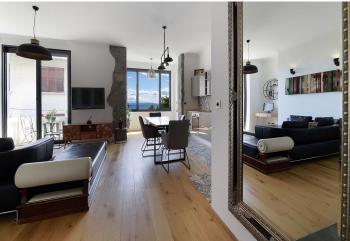

\* Area of the unit according to the Civil Code. The area consists of the sum total area of the entire unit bounded by perimeter walls.

In charming Opatija, a town by the Adriatic Sea, this fully furnished apartment is part of a lovely historic villa. Boasting views of the sparkling blue water, enjoy both town and country in this sought-after, yet hidden gem of a seaside resort.

The two-bedroom two-bathroom apartment with an almost 100 sq. m. interior is on the villa's first flloor. The main room is designed as an open space living and dining area with a kitchen and two balconies offering fresh air and panoramic views. Light wooden plank floors throughout the interior; classic mediterranean floor and wall tiles in the kitchen, bathrooms, and foyer.

Tastefully designed with high-end appliances and sanitary ware, built-in wardrobes in the large bedroom, and painted wooden paneled doors, this luxurious yet comfortable apartment is located within walking distance of Opatija's restaurants, cafes, and boutiques.