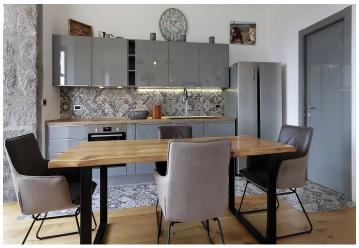

The two-bedroom two-bathroom apartment with an almost 100 sq. m. interior is on the villa's first flloor. The main room is designed as an open space living and dining area with a kitchen and two balconies offering fresh air and panoramic views. Light wooden plank floors throughout the interior; classic mediterranean floor and wall tiles in the kitchen, bathrooms, and foyer.

Tastefully designed with high-end appliances and sanitary ware, built-in wardrobes in the large bedroom, and painted wooden paneled doors, this luxurious yet comfortable apartment is located within walking distance of Opatija's restaurants, cafes, and boutiques.