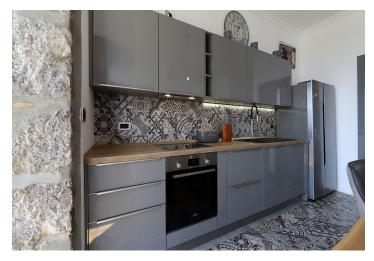

The two-bedroom two-bathroom apartment with an almost 100 sq. m. interior is on the villa's first flloor. The main room is designed as an open space living and dining area with a kitchen and two balconies offering fresh air and panoramic views. Light wooden plank floors throughout the interior; classic mediterranean floor and wall tiles in the kitchen, bathrooms, and foyer.

Tastefully designed with high-end appliances and sanitary ware, built-in wardrobes in the large bedroom, and painted wooden paneled doors, this luxurious yet comfortable apartment is located within walking distance of Opatija's restaurants, cafes, and boutiques.