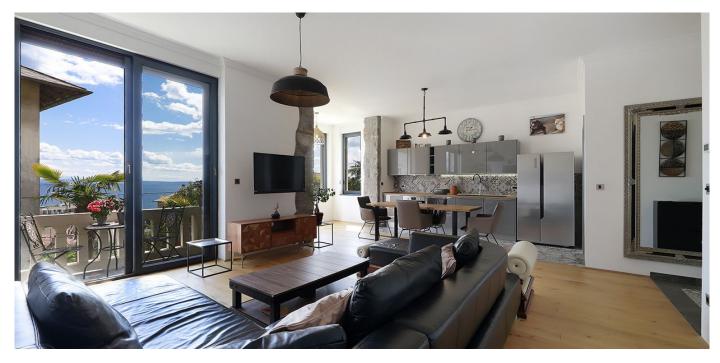

\* Area of the unit according to the Civil Code. The area consists of the sum total area of the entire unit bounded by perimeter walls.

In charming Opatija, a town by the Adriatic Sea, this fully furnished apartment is part of a lovely historic villa. Boasting views of the sparkling blue water, enjoy both town and country in this sought-after, yet hidden gem of a seaside resort.

The two-bedroom two-bathroom apartment with an almost 100 sq. m. interior is on the villa's first flloor. The main room is designed as an open space living and dining area with a kitchen and two balconies offering fresh air and panoramic views. Light wooden plank floors throughout the interior; classic mediterranean floor and wall tiles in the kitchen, bathrooms, and foyer.

Tastefully designed with high-end appliances and sanitary ware, built-in wardrobes in the large bedroom, and painted wooden paneled doors, this luxurious yet comfortable apartment is located within walking distance of Opatija's restaurants, cafes, and boutiques.