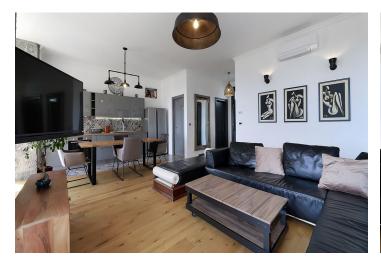

The two-bedroom two-bathroom apartment with an almost 100 sq. m. interior is on the villa's first flloor. The main room is designed as an open space living and dining area with a kitchen and two balconies offering fresh air and panoramic views. Light wooden plank floors throughout the interior; classic mediterranean floor and wall tiles in the kitchen, bathrooms, and foyer.

Tastefully designed with high-end appliances and sanitary ware, built-in wardrobes in the large bedroom, and painted wooden paneled doors, this luxurious yet comfortable apartment is located within walking distance of Opatija's restaurants, cafes, and boutiques.