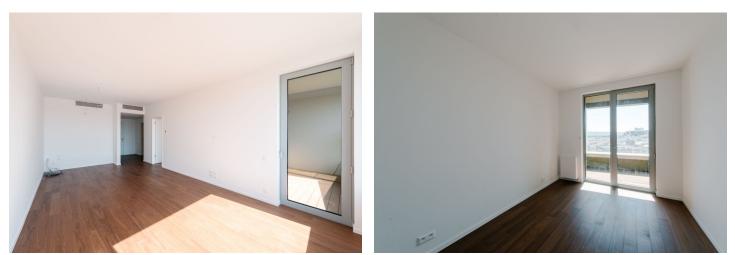

The layout of the apartment consists of an entrance hall, a bathroom with a bathtub, a separate toilet, a living room connected to the kitchen, and a bedroom. Access to the **loggia**, which provides **panoramic views**, is possible from both rooms.

The apartment is completed to a higher standard, which includes wooden parquet floors, aluminum windows, an HVAC system, and higher quality sanitary ware in the bathroom.

The apartment building is in a new part of the Bratislava city center located near the Eurovea shopping center with restaurants lining the Danube embankment. The location also provides quick access to public transport, including a bus station with shops and international transport links. Bratislava's historic city center is a comfortable ten-minute walk away.