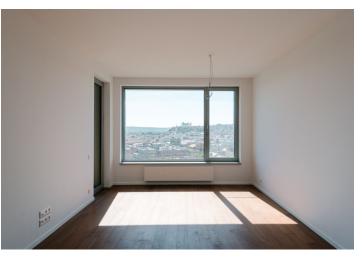

The layout of the apartment consists of an entrance hall, a bathroom with a bathtub, a separate toilet, a living room connected to the kitchen, and a bedroom. Access to the **loggia**, which provides **panoramic views**, is possible from both rooms.

The apartment is completed to a higher standard, which includes wooden parquet floors, aluminum windows, an HVAC system, and higher quality sanitary ware in the bathroom.

The apartment building is in a new part of the Bratislava city center located near the Eurovea shopping center with restaurants lining the Danube embankment. The location also provides quick access to public transport, including a bus station with shops and international transport links. Bratislava's historic city center is a comfortable ten-minute walk away.