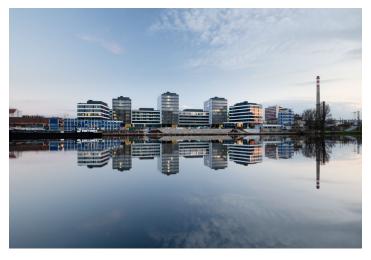

# € 16.50 - 17.50 / m<sup>2</sup> | CZK 408 - 432 / m<sup>2</sup>

Office space for lease on the 1st floor in the complex built in campus style. It will be located in Prague 7 - Holešovice, close to the Vltava River.

This popular administrative and residential district is characterized by a wide range of services and a rich cultural life. Here you will find a variety of quality restaurants and cafes, shops, as well as health facilities and banks.