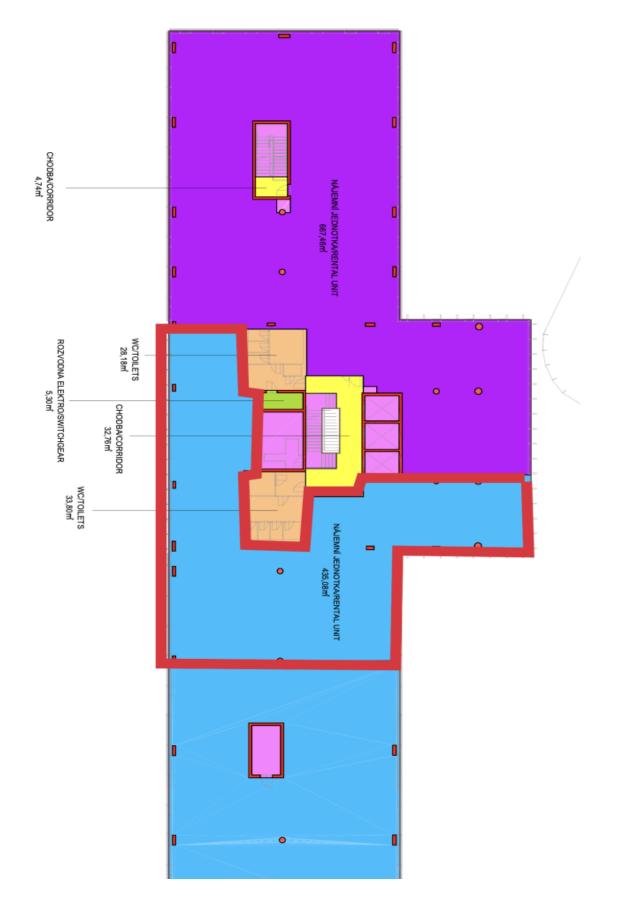

#### Office space

Prague 7, Holešovice, Partyzánská

| Service price    | 153 CZK monthly per m <sup>2</sup> |
|------------------|------------------------------------|
| Available area   | 501 m²                             |
| Cellar           | _                                  |
| Parking          | Yes                                |
| PENB             | В                                  |
| Reference number | 39525                              |

# € 16.50 - 17.50 / m<sup>2</sup> | CZK 408 - 432 / m<sup>2</sup>

Office space for lease on the 1st floor in the complex built in campus style. It will be located in Prague 7 - Holešovice, close to the Vltava River.