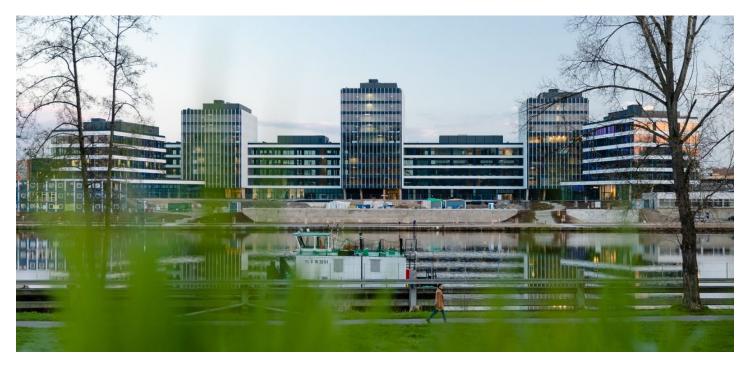

# € 16.50 - 17.50 / m<sup>2</sup> | CZK 408 - 432 / m<sup>2</sup>

Office space for lease on the 1st floor in the complex built in campus style. It will be located in Prague 7 - Holešovice, close to the Vltava River.

This popular administrative and residential district is characterized by a wide range of services and a rich cultural life. Here you will find a variety of quality restaurants and cafes, shops, as well as health facilities and banks.

Tenants will be able to use all the services in and around the building using a special mobile application. There will be also a bicycle storage room, cloakrooms, shower and a full-day restaurant. The surroundings of the buildings will turn into a number of green areas with the possibility of sports activities and relaxation zones. There is also a cycle path for cyclists and skaters. Campus will include a harbor for motor boats and small boats.

#### Location:

Excellent transport accessibility by car and by public transport - in the immediate vicinity of the building there are bus and tram stops. Near train station and Nádraží Holešovice metro station (line C) and Palmovka station (line B). Easy connection to the city ring road, the D8 motorway and the city center.