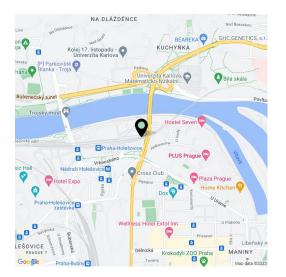

# € 16.50 - 17.50 / m<sup>2</sup> | CZK 408 - 432 / m<sup>2</sup>

Office space for lease on the 1st floor in the complex built in campus style. It will be located in Prague 7 - Holešovice, close to the Vltava River.

#### Location:

Excellent transport accessibility by car and by public transport - in the immediate vicinity of the building there are bus and tram stops. Near train station and Nádraží Holešovice metro station (line C) and Palmovka station (line B). Easy connection to the city ring road, the D8 motorway and the city center.