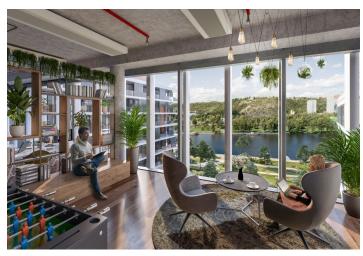

Tenants will be able to use all the services in and around the building using a special mobile application. There will be also a bicycle storage room, cloakrooms, shower and a full-day restaurant. The surroundings of the buildings will turn into a number of green areas with the possibility of sports activities and relaxation zones. There is also a cycle path for cyclists and skaters. Campus will include a harbor for motor boats and small boats.

#### Facilities and services:

Targeting on LEED Platinum and WELL Gold certifications 24/7 security service Access to magnetic cards Terrace on the roof of the building Air conditioning Sufficient daylight Low ceilings Double floors Storage areas, showers and dressing rooms A restaurant right in the building Parking in underground garagesRents and fees are listed without VAT.