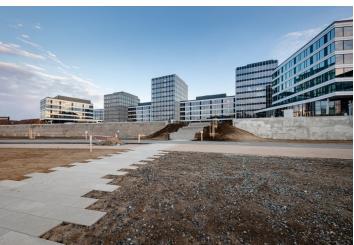

### € 16.50 - 17.50 / m<sup>2</sup> I CZK 408 - 432 / m<sup>2</sup>

Office space for lease on the 2nd floor in the complex built in campus style. It will be located in Prague 7 - Holešovice, close to the Vltava River.