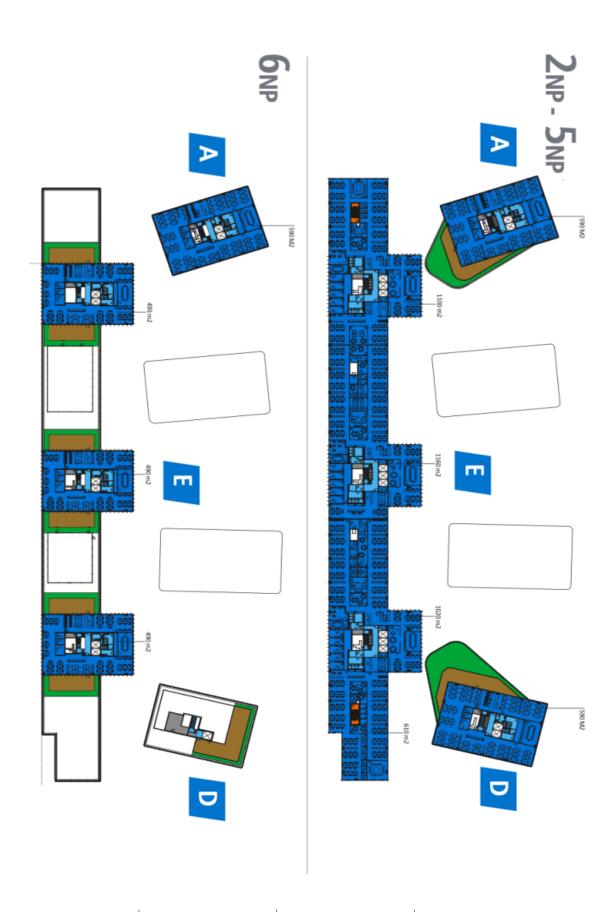

### Office space

Prague 7, Holešovice, Partyzánská

| Service price    | 153 CZK monthly per m² |
|------------------|------------------------|
| Available area   | 1 326 m²               |
| Cellar           | -                      |
| Parking          | Yes                    |
| PENB             | В                      |
| Reference number | 39524                  |

### € 16.50 - 17.50 / m<sup>2</sup> I CZK 408 - 432 / m<sup>2</sup>

Office space for lease on the 2nd floor in the complex built in campus style. It will be located in Prague 7 - Holešovice, close to the Vltava River.