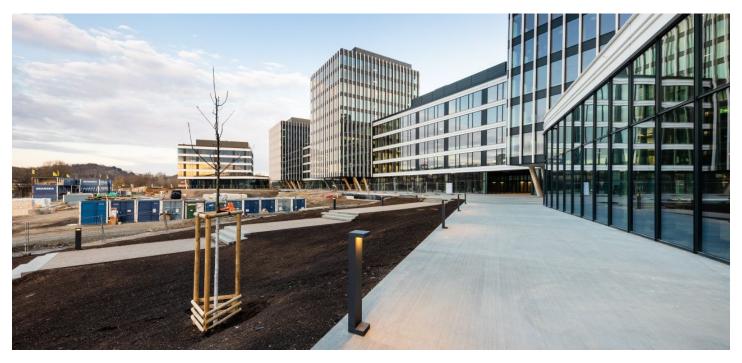

### € 16.50 - 17.50 / m<sup>2</sup> I CZK 408 - 432 / m<sup>2</sup>

Office space for lease on the 2nd floor in the complex built in campus style. It will be located in Prague 7 - Holešovice, close to the Vltava River.

Tenants will be able to use all the services in and around the building using a special mobile application. There will be also a bicycle storage room, cloakrooms, shower and a full-day restaurant. The surroundings of the buildings will turn into a number of green areas with the possibility of sports activities and relaxation zones. There is also a cycle path for cyclists and skaters. Campus will include a harbor for motor boats and small boats.

#### Facilities and services:

Targeting on LEED Platinum and WELL Gold certifications
24/7 security service
Access to magnetic cards
Terrace on the roof of the building
Air conditioning
Sufficient daylight
Low ceilings
Double floors
Storage areas, showers and dressing rooms
A restaurant right in the building