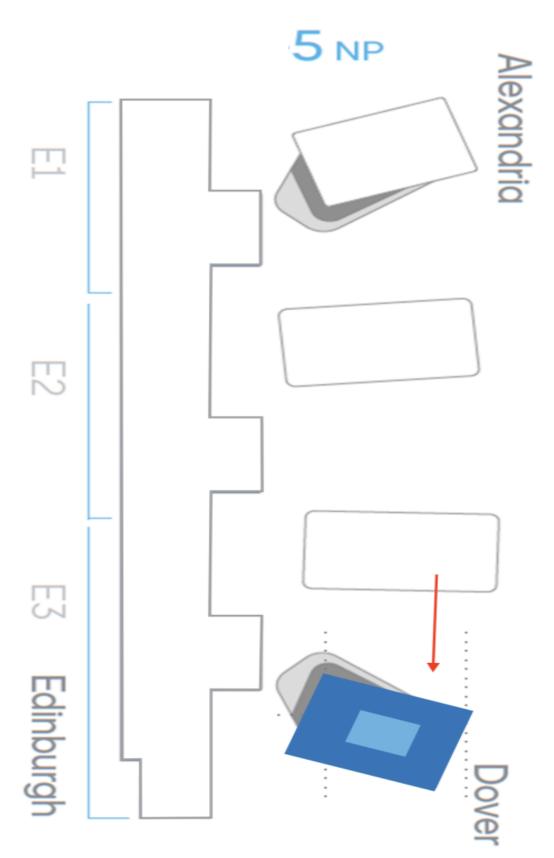

Office space for lease on the 4th floor in the complex built in campus style. It will be located in Prague 7 - Holešovice, close to the Vltava River.

This popular administrative and residential district is characterized by a wide range of services and a rich cultural life. Here you will find a variety of quality restaurants and cafes, shops, as well as health facilities and banks.