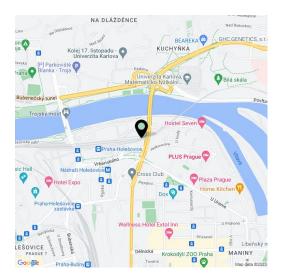

Office space for lease on the 4th floor in the complex built in campus style. It will be located in Prague 7 - Holešovice, close to the Vltava River.

This popular administrative and residential district is characterized by a wide range of services and a rich cultural life. Here you will find a variety of quality restaurants and cafes, shops, as well as health facilities and banks.

#### Location:

Excellent transport accessibility by car and by public transport - in the immediate vicinity of the building there are bus and tram stops. Near train station and Nádraží Holešovice metro station (line C) and Palmovka station (line B). Easy connection to the city ring road, the D8 motorway and the city center.