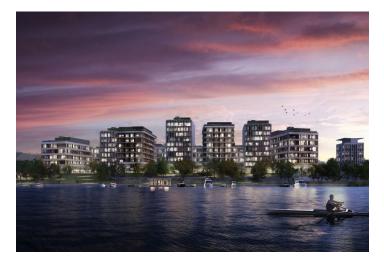

Tenants will be able to use all the services in and around the building using a special mobile application. There will be also a bicycle storage room, cloakrooms, shower and a full-day restaurant. The surroundings of the buildings will turn into a number of green areas with the possibility of sports activities and relaxation zones. There is also a cycle path for cyclists and skaters. Campus will include a harbor for motor boats and small boats.