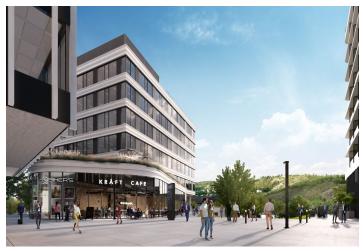

# Office space for lease on the 5th floor in the complex built in campus style. It will be located in Prague 7 - Holešovice, close to the VItava River.

This popular administrative and residential district is characterized by a wide range of services and a rich cultural life. Here you will find a variety of quality restaurants and cafes, shops, as well as health facilities and banks.

Tenants will be able to use all the services in and around the building using a special mobile application. There will be also a bicycle storage room, cloakrooms, shower and a full-day restaurant. The surroundings of the buildings will turn into a number of green areas with the possibility of sports activities and relaxation zones. There is also a cycle path for cyclists and skaters. Campus will include a harbor for motor boats and small boats.