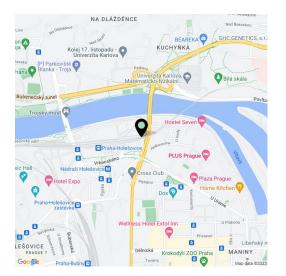

# Office space for lease on the 5th floor in the complex built in campus style. It will be located in Prague 7 - Holešovice, close to the VItava River.

This popular administrative and residential district is characterized by a wide range of services and a rich cultural life. Here you will find a variety of quality restaurants and cafes, shops, as well as health facilities and banks.

#### Location:

Excellent transport accessibility by car and by public transport - in the immediate vicinity of the building there are bus and tram stops. Near train station and Nádraží Holešovice metro station (line C) and Palmovka station (line B). Easy connection to the city ring road, the D8 motorway and the city center.