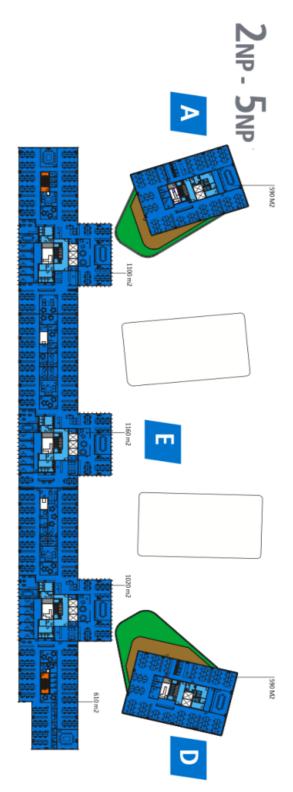

#### Office space

Prague 7, Holešovice, Partyzánská

| Service price    | 153 CZK monthly per m <sup>2</sup> |
|------------------|------------------------------------|
| Available area   | 580 m²                             |
| Cellar           | _                                  |
| Parking          | Yes                                |
| PENB             | В                                  |
| Reference number | 39521                              |

# Office space for lease on the 5th floor in the complex built in campus style. It will be located in Prague 7 - Holešovice, close to the VItava River.

This popular administrative and residential district is characterized by a wide range of services and a rich cultural life. Here you will find a variety of quality restaurants and cafes, shops, as well as health facilities and banks.