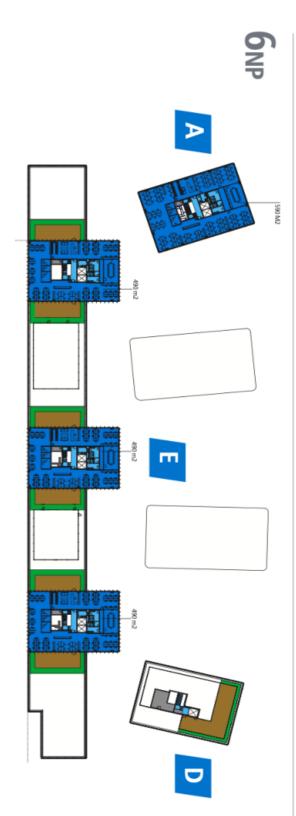

#### Office space

Prague 7, Holešovice, Partyzánská

| Service price    | 153 CZK monthly per m <sup>2</sup> |
|------------------|------------------------------------|
| Available area   | 580 m²                             |
| Cellar           | _                                  |
| Parking          | Yes                                |
| PENB             | В                                  |
| Reference number | 39521                              |

# Office space for lease on the 5th floor in the complex built in campus style. It will be located in Prague 7 - Holešovice, close to the VItava River.

This popular administrative and residential district is characterized by a wide range of services and a rich cultural life. Here you will find a variety of quality restaurants and cafes, shops, as well as health facilities and banks.