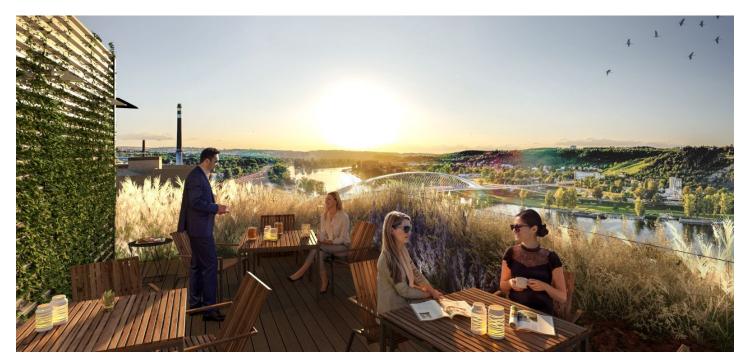

Tenants will be able to use all the services in and around the building using a special mobile application. There will be also a bicycle storage room, cloakrooms, shower and a full-day restaurant. The surroundings of the buildings will turn into a number of green areas with the possibility of sports activities and relaxation zones. There is also a cycle path for cyclists and skaters. Campus will include a harbor for motor boats and small boats.

#### Facilities and services:

Targeting on LEED Platinum and WELL Gold certifications 24/7 security service Access to magnetic cards Terrace on the roof of the building Air conditioning Sufficient daylight Low ceilings Double floors Storage areas, showers and dressing rooms A restaurant right in the building Parking in underground garagesRents and fees are listed without VAT.