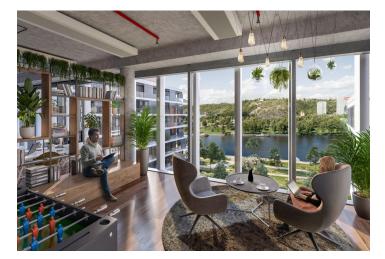

Tenants will be able to use all the services in and around the building using a special mobile application. There will be also a bicycle storage room, cloakrooms, shower and a full-day restaurant. The surroundings of the buildings will turn into a number of green areas with the possibility of sports activities and relaxation zones. There is also a cycle path for cyclists and skaters. Campus will include a harbor for motor boats and small boats.

#### Facilities and services:

Targeting on LEED Platinum and WELL Gold certifications 24/7 security service Access to magnetic cards Terrace on the roof of the building Air conditioning Sufficient daylight Low ceilings Double floors Storage areas, showers and dressing rooms A restaurant right in the building Parking in underground garagesRents and fees are listed without VAT.