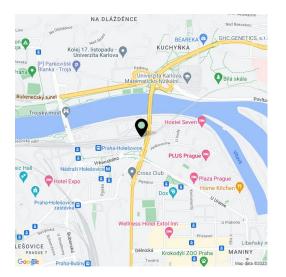

# Office space for lease on the 6th floor in the complex built in campus style. It will be located in Prague 7 - Holešovice, close to the Vltava River.

This popular administrative and residential district is characterized by a wide range of services and a rich cultural life. Here you will find a variety of quality restaurants and cafes, shops, as well as health facilities and banks.

#### Location:

Excellent transport accessibility by car and by public transport - in the immediate vicinity of the building there are bus and tram stops. Near train station and Nádraží Holešovice metro station (line C) and Palmovka station (line B). Easy connection to the city ring road, the D8 motorway and the city center.