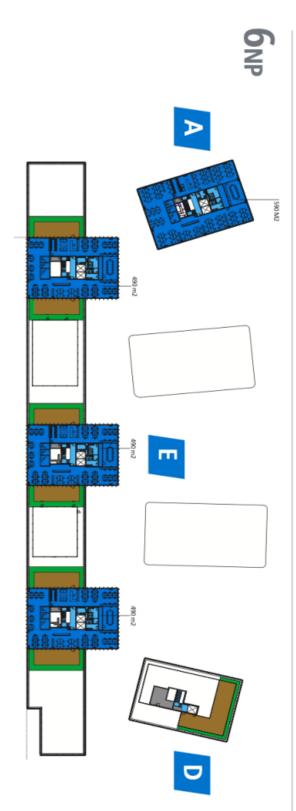

#### Office space

Prague 7, Holešovice, Partyzánská

| Service price    | 153 CZK monthly per m <sup>2</sup> |
|------------------|------------------------------------|
| Available area   | 580 m²                             |
| Cellar           | _                                  |
| Parking          | Yes                                |
| PENB             | В                                  |
| Reference number | 39520                              |

# Office space for lease on the 6th floor in the complex built in campus style. It will be located in Prague 7 - Holešovice, close to the Vltava River.

This popular administrative and residential district is characterized by a wide range of services and a rich cultural life. Here you will find a variety of quality restaurants and cafes, shops, as well as health facilities and banks.