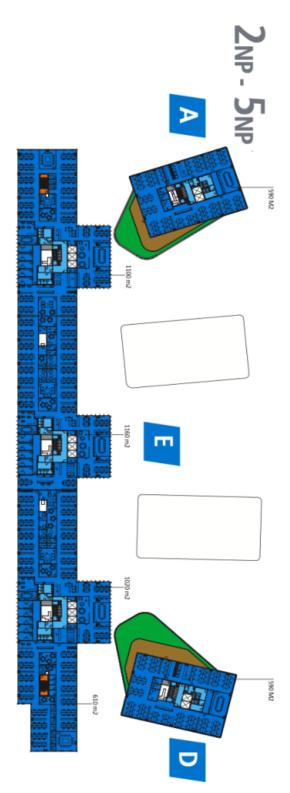

#### Office space

Prague 7, Holešovice, Partyzánská

| Service price    | 153 CZK monthly per m <sup>2</sup> |
|------------------|------------------------------------|
| Available area   | 580 m²                             |
| Cellar           | _                                  |
| Parking          | Yes                                |
| PENB             | В                                  |
| Reference number | 39520                              |

# Office space for lease on the 6th floor in the complex built in campus style. It will be located in Prague 7 - Holešovice, close to the Vltava River.

This popular administrative and residential district is characterized by a wide range of services and a rich cultural life. Here you will find a variety of quality restaurants and cafes, shops, as well as health facilities and banks.