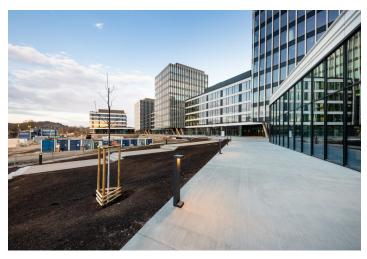

# Office space for lease on the 6th floor in the complex built in campus style. It will be located in Prague 7 - Holešovice, close to the Vltava River.

This popular administrative and residential district is characterized by a wide range of services and a rich cultural life. Here you will find a variety of quality restaurants and cafes, shops, as well as health facilities and banks.

#### Facilities and services:

Targeting on LEED Platinum and WELL Gold certifications 24/7 security service Access to magnetic cards Terrace on the roof of the building Air conditioning Sufficient daylight Low ceilings Double floors Storage areas, showers and dressing rooms A restaurant right in the building Parking in underground garagesRents and fees are listed without VAT.