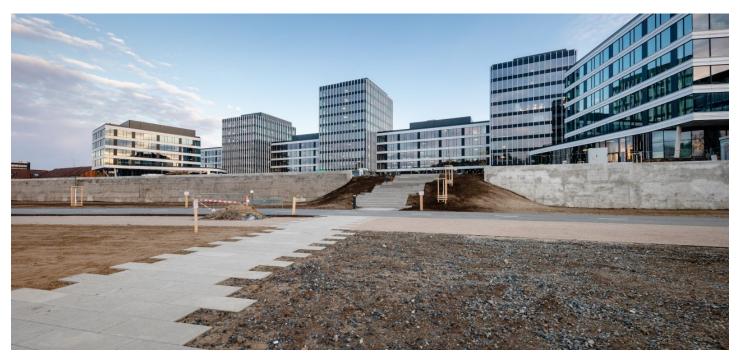

# Office space for lease on the 6th floor in the complex built in campus style. It will be located in Prague 7 - Holešovice, close to the Vltava River.

This popular administrative and residential district is characterized by a wide range of services and a rich cultural life. Here you will find a variety of quality restaurants and cafes, shops, as well as health facilities and banks.

Tenants will be able to use all the services in and around the building using a special mobile application. There will be also a bicycle storage room, cloakrooms, shower and a full-day restaurant. The surroundings of the buildings will turn into a number of green areas with the possibility of sports activities and relaxation zones. There is also a cycle path for cyclists and skaters. Campus will include a harbor for motor boats and small boats.

#### Location:

Excellent transport accessibility by car and by public transport - in the immediate vicinity of the building there are bus and tram stops. Near train station and Nádraží Holešovice metro station (line C) and Palmovka station (line B). Easy connection to the city ring road, the D8 motorway and the city center.