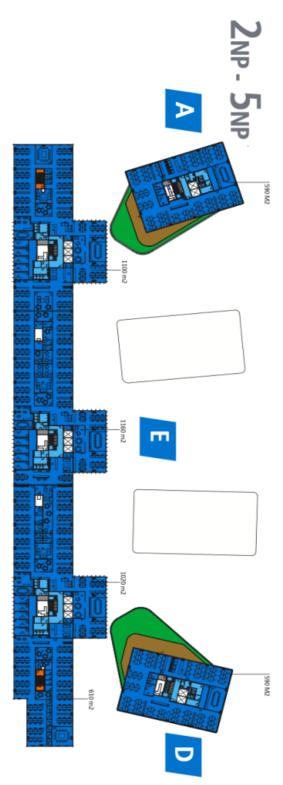

#### **Office space**

Prague 7, Holešovice, Partyzánská

| Service price    | 153 CZK monthly per m <sup>2</sup> |
|------------------|------------------------------------|
| Available area   | 586 m²                             |
| Cellar           | _                                  |
| Parking          | Yes                                |
| PENB             | В                                  |
| Reference number | 39519                              |

# Office space for lease on the 7th floor in the complex built in campus style. It will be located in Prague 7 - Holešovice, close to the Vltava River.

This popular administrative and residential district is characterized by a wide range of services and a rich cultural life. Here you will find a variety of quality restaurants and cafes, shops, as well as health facilities and banks.