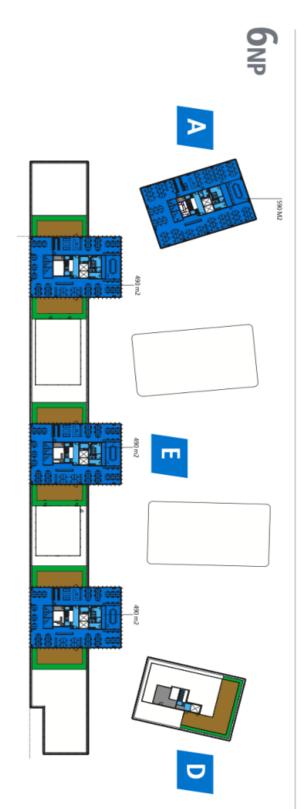

#### **Office space**

Prague 7, Holešovice, Partyzánská

| Service price    | 153 CZK monthly per m <sup>2</sup> |
|------------------|------------------------------------|
| Available area   | 586 m²                             |
| Cellar           | _                                  |
| Parking          | Yes                                |
| PENB             | В                                  |
| Reference number | 39519                              |

# Office space for lease on the 7th floor in the complex built in campus style. It will be located in Prague 7 - Holešovice, close to the Vltava River.

This popular administrative and residential district is characterized by a wide range of services and a rich cultural life. Here you will find a variety of quality restaurants and cafes, shops, as well as health facilities and banks.