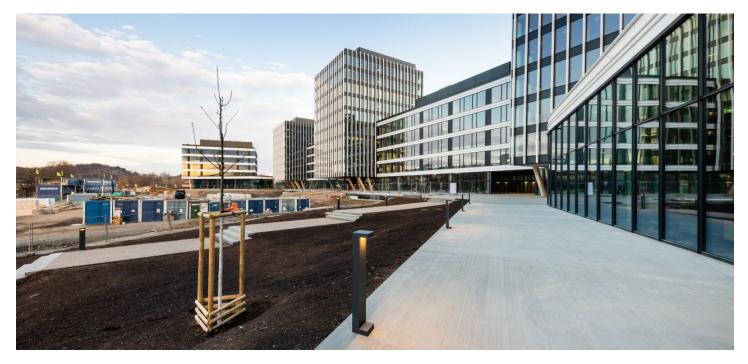

# Office space for lease on the 7th floor in the complex built in campus style. It will be located in Prague 7 - Holešovice, close to the Vltava River.

This popular administrative and residential district is characterized by a wide range of services and a rich cultural life. Here you will find a variety of quality restaurants and cafes, shops, as well as health facilities and banks.

Tenants will be able to use all the services in and around the building using a special mobile application. There will be also a bicycle storage room, cloakrooms, shower and a full-day restaurant. The surroundings of the buildings will turn into a number of green areas with the possibility of sports activities and relaxation zones. There is also a cycle path for cyclists and skaters. Campus will include a harbor for motor boats and small boats.

#### Location:

Excellent transport accessibility by car and by public transport - in the immediate vicinity of the building there are bus and tram stops. Near train station and Nádraží Holešovice metro station (line C) and Palmovka station (line B). Easy connection to the city ring road, the D8 motorway and the city center.