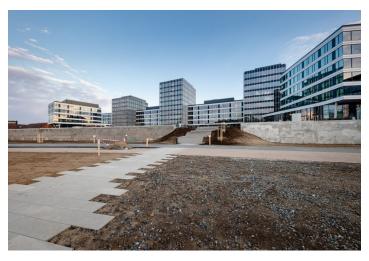

# Office space for lease on the 7th floor in the complex built in campus style. It will be located in Prague 7 - Holešovice, close to the Vltava River.

This popular administrative and residential district is characterized by a wide range of services and a rich cultural life. Here you will find a variety of quality restaurants and cafes, shops, as well as health facilities and banks.

#### Location:

Excellent transport accessibility by car and by public transport - in the immediate vicinity of the building there are bus and tram stops. Near train station and Nádraží Holešovice metro station (line C) and Palmovka station (line B). Easy connection to the city ring road, the D8 motorway and the city center.