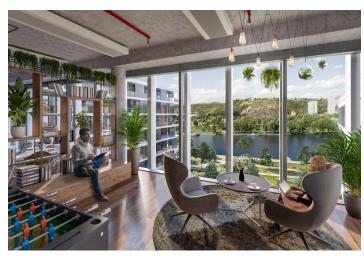

Tenants will be able to use all the services in and around the building using a special mobile application. There will be also a bicycle storage room, cloakrooms, shower and a full-day restaurant. The surroundings of the buildings will turn into a number of green areas with the possibility of sports activities and relaxation zones. There is also a cycle path for cyclists and skaters. Campus will include a harbor for motor boats and small boats.

#### Facilities and services:

Targeting on LEED Platinum and WELL Gold certifications 24/7 security service Access to magnetic cards Terrace on the roof of the building Air conditioning Sufficient daylight Low ceilings Double floors Storage areas, showers and dressing rooms A restaurant right in the building Parking in underground garagesRents and fees are listed without VAT.