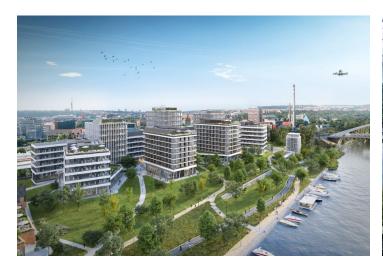

### Rented

Office space for lease on the 8th floor in the complex built in campus style. It will be located in Prague 7 - Holešovice, close to the Vltava River.

This popular administrative and residential district is characterized by a wide range of services and a rich cultural life. Here you will find a variety of quality restaurants and cafes, shops, as well as health facilities and banks.

#### Location:

39518

Excellent transport accessibility by car and by public transport - in the immediate vicinity of the building there are bus and tram stops. Near train station and Nádraží Holešovice metro station (line C) and Palmovka station (line B). Easy connection to the city ring road, the D8 motorway and the city center.