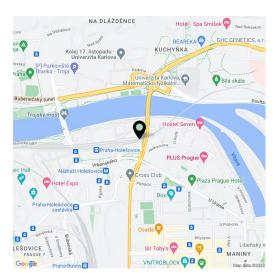

#### Location:

39518

Excellent transport accessibility by car and by public transport - in the immediate vicinity of the building there are bus and tram stops. Near train station and Nádraží Holešovice metro station (line C) and Palmovka station (line B). Easy connection to the city ring road, the D8 motorway and the city center.