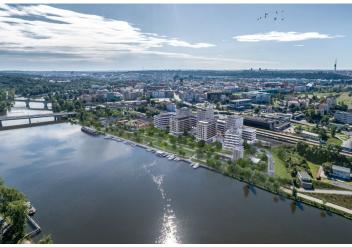

### Rented

Office space for lease on the 8th floor in the complex built in campus style. It will be located in Prague 7 - Holešovice, close to the Vltava River.

This popular administrative and residential district is characterized by a wide range of services and a rich cultural life. Here you will find a variety of quality restaurants and cafes, shops, as well as health facilities and banks.

Tenants will be able to use all the services in and around the building using a special mobile application. There will be also a bicycle storage room, cloakrooms, shower and a full-day restaurant. The surroundings of the buildings will turn into a number of green areas with the possibility of sports activities and relaxation zones. There is also a cycle path for cyclists and skaters. Campus will include a harbor for motor boats and small boats.