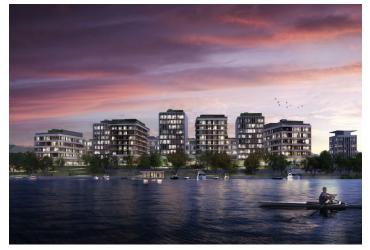

### Rented

Office space for lease on the 8th floor in the complex built in campus style. It will be located in Prague 7 - Holešovice, close to the Vltava River.

This popular administrative and residential district is characterized by a wide range of services and a rich cultural life. Here you will find a variety of quality restaurants and cafes, shops, as well as health facilities and banks.

Tenants will be able to use all the services in and around the building using a special mobile application. There will be also a bicycle storage room, cloakrooms, shower and a full-day restaurant. The surroundings of the buildings will turn into a number of green areas with the possibility of sports activities and relaxation zones. There is also a cycle path for cyclists and skaters. Campus will include a harbor for motor boats and small boats.