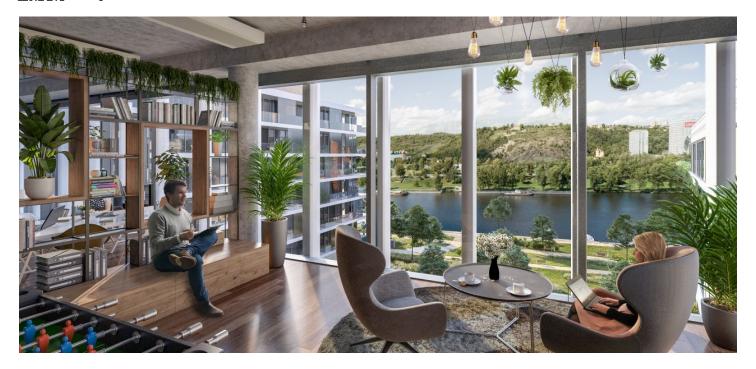

Tenants will be able to use all the services in and around the building using a special mobile application. There will be also a bicycle storage room, cloakrooms, shower and a full-day restaurant. The surroundings of the buildings will turn into a number of green areas with the possibility of sports activities and relaxation zones. There is also a cycle path for cyclists and skaters. Campus will include a harbor for motor boats and small boats.

#### Facilities and services:

Targeting on LEED Platinum and WELL Gold certifications 24/7 security service
Access to magnetic cards
Terrace on the roof of the building
Air conditioning
Sufficient daylight

Low ceilings

Double floors

Storage areas, showers and dressing rooms

A restaurant right in the building

Parking in underground garagesRents and fees are listed without VAT.