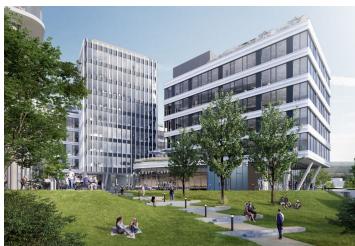

### Rented

Office space for lease on the 8th floor in the complex built in campus style. It will be located in Prague 7 - Holešovice, close to the Vltava River.

This popular administrative and residential district is characterized by a wide range of services and a rich cultural life. Here you will find a variety of quality restaurants and cafes, shops, as well as health facilities and banks.