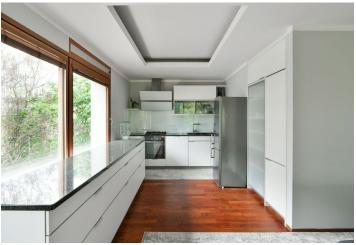

The practical layout of the unit on the 2nd floor consists of a corner living room with a partially separate bright kitchen and a **covered terrace with a beautiful view** of the **carefully landscaped garden**, a master bedroom with an en-suite bathroom (with a bathtub), 2 more bedrooms with shared bathroom, a foyer, a separate toilet, and a hallway.

Facilities include **wooden floors**, large-format Euro windows "from floor to ceiling" with blinds, a kitchen, built-in wardrobes, and a videophone. The purchase price includes a **large storage room** in the basement of the building.