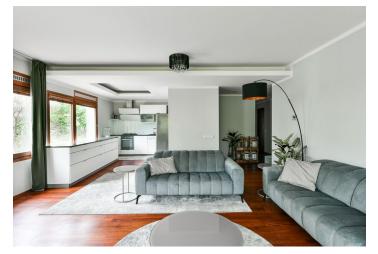

The practical layout of the unit on the 2nd floor consists of a corner living room with a partially separate bright kitchen and a **covered terrace with a beautiful view** of the **carefully landscaped garden**, a master bedroom with an en-suite bathroom (with a bathtub), 2 more bedrooms with shared bathroom, a foyer, a separate toilet, and a hallway.

Facilities include **wooden floors**, large-format Euro windows "from floor to ceiling" with blinds, a kitchen, built-in wardrobes, and a videophone. The purchase price includes a **large storage room** in the basement of the building.