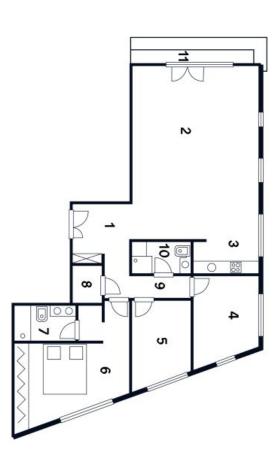

| ⇉      | Celk           | 10               | 9                | 8                  | 7                | 6     | ഗ                 | 4                 | ω                 | 2                 | _                |
|--------|----------------|------------------|------------------|--------------------|------------------|-------|-------------------|-------------------|-------------------|-------------------|------------------|
| Terasa | Celková plocha | Koupelna         | Chodba           | Technická místnost | Koupelna         | Pokoj | Pokoj             | Pokoj             | Kuchyň            | Obývací prostor   | Chodba           |
| 10 m²  | 126 m²         | 7 m <sup>2</sup> | 8 m <sup>2</sup> | 5 m <sup>2</sup>   | 8 m <sup>2</sup> | 18 m² | 12 m <sup>2</sup> | 10 m <sup>2</sup> | 20 m <sup>2</sup> | 30 m <sup>2</sup> | 8 m <sup>2</sup> |