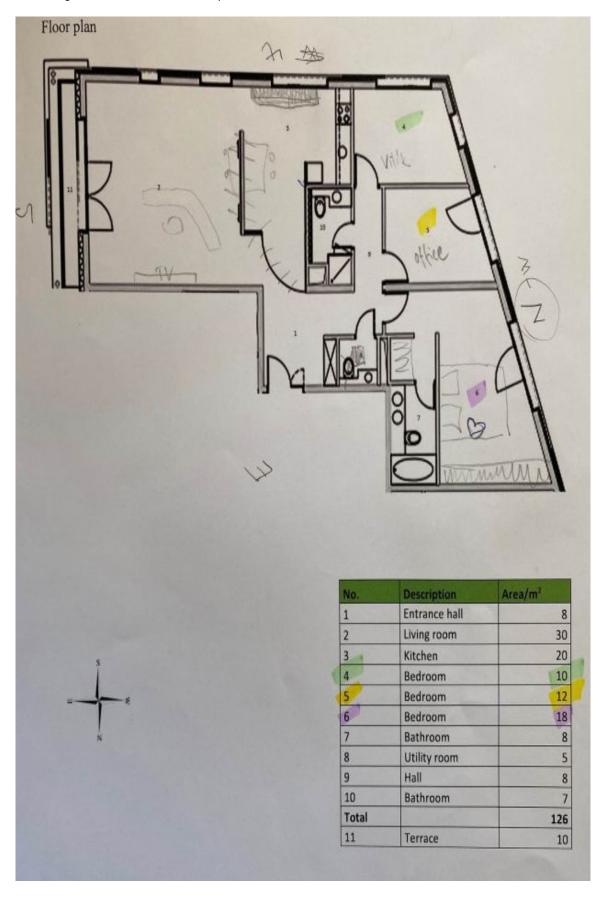

| ⇉      | Celk           | 10               | 9                | 8                  | 7                | 6     | ഗ                 | 4                 | ω                 | 2                 | _                |
|--------|----------------|------------------|------------------|--------------------|------------------|-------|-------------------|-------------------|-------------------|-------------------|------------------|
| Terasa | Celková plocha | Koupelna         | Chodba           | Technická místnost | Koupelna         | Pokoj | Pokoj             | Pokoj             | Kuchyň            | Obývací prostor   | Chodba           |
| 10 m²  | 126 m²         | 7 m <sup>2</sup> | 8 m <sup>2</sup> | 5 m <sup>2</sup>   | 8 m <sup>2</sup> | 18 m² | 12 m <sup>2</sup> | 10 m <sup>2</sup> | 20 m <sup>2</sup> | 30 m <sup>2</sup> | 8 m <sup>2</sup> |