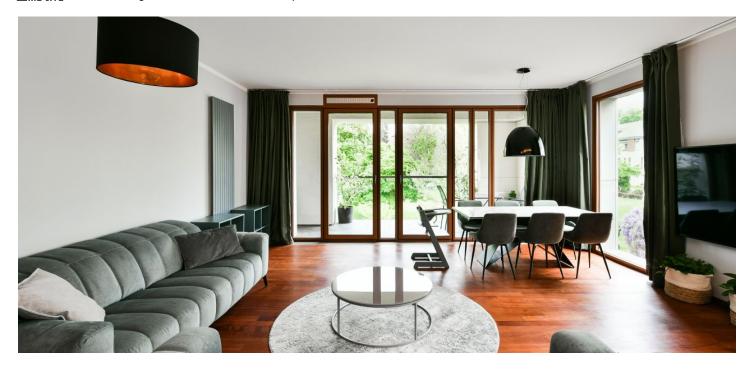

The practical layout of the unit on the 2nd floor consists of a corner living room with a partially separate bright kitchen and a **covered terrace with a beautiful view** of the **carefully landscaped garden**, a master bedroom with an en-suite bathroom (with a bathtub), 2 more bedrooms with shared bathroom, a foyer, a separate toilet, and a hallway.

Facilities include **wooden floors**, large-format Euro windows "from floor to ceiling" with blinds, a kitchen, built-in wardrobes, and a videophone. The purchase price includes a **large storage room** in the basement of the building.