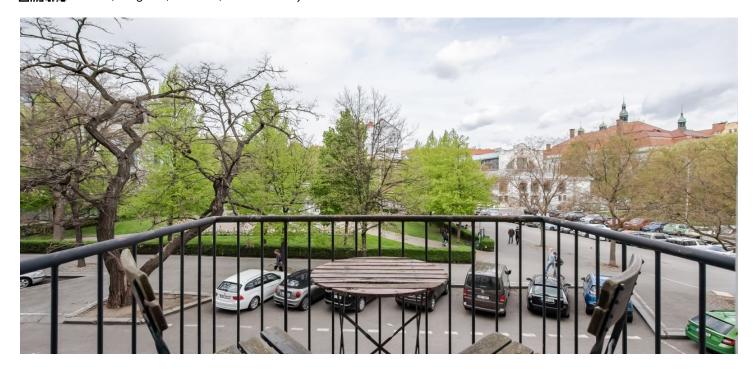

\* Area of the unit according to the Civil Code. The area consists of the sum total area of the entire unit bounded by perimeter walls.

This bright apartment with large rooms and a balcony overlooking a landscaped square is located on the 1st floor of an apartment building in an attractive location of Smíchov near the pedestrian zone of Anděl.

The apartment area is divided into a living room, a bright kitchen with access to a **balcony** with nice views, a bedroom facing a **quiet courtyard**, a bathroom, a separate toilet, a hall, and a foyer. The living room, like the balcony, overlooks the greenery of a **nicely landscaped park** on October 14th Square.

The building is located on a quiet one-way street in the center of the popular district of Smíchov, where everything you need is at your fingertips. At the same time, the place is perfect accessible by metro, tram, and bus. In the immediate vicinity, there are restaurants, cafes, clubs, shops, a library, banks, or a post office; a shopping and entertainment center are just a few steps away. Plenty of greenery contributes to pleasant living, whether on carefully maintained squares or in nearby parks: the Portheimka Garden, Sacré Coeur Park, or Kinský Garden. It is not far to Petřínské Sady Park or the Smíchov Embankment.