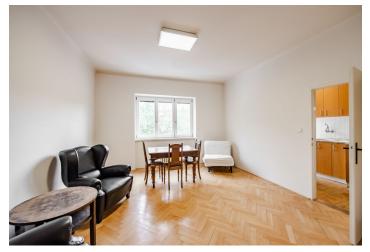

The apartment area is divided into a living room, a bright kitchen with access to a **balcony** with nice views, a bedroom facing a **quiet courtyard**, a bathroom, a separate toilet, a hall, and a foyer. The living room, like the balcony, overlooks the greenery of a **nicely landscaped park** on October 14th Square.

The interior needs to be renovated, and so it is possible to modify the layout according to your own ideas. Heating is central. The building is well maintained; common have been refurbished. The unit comes with a large cellar.