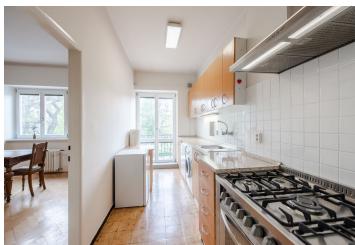

The apartment area is divided into a living room, a bright kitchen with access to a **balcony** with nice views, a bedroom facing a **quiet courtyard**, a bathroom, a separate toilet, a hall, and a foyer. The living room, like the balcony, overlooks the greenery of a **nicely landscaped park** on October 14th Square.