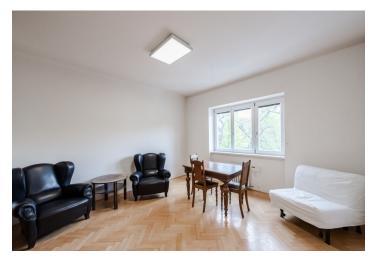

The apartment area is divided into a living room, a bright kitchen with access to a **balcony** with nice views, a bedroom facing a **quiet courtyard**, a bathroom, a separate toilet, a hall, and a foyer. The living room, like the balcony, overlooks the greenery of a **nicely landscaped park** on October 14th Square.

The interior needs to be renovated, and so it is possible to modify the layout according to your own ideas. Heating is central. The building is well maintained; common have been refurbished. The unit comes with a large cellar.