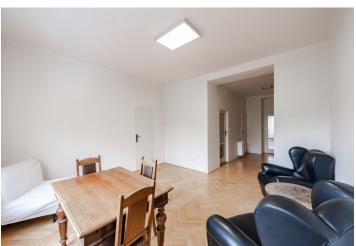

\* Area of the unit according to the Civil Code. The area consists of the sum total area of the entire unit bounded by perimeter walls.

This bright apartment with large rooms and a balcony overlooking a landscaped square is located on the 1st floor of an apartment building in an attractive location of Smíchov near the pedestrian zone of Anděl.

The apartment area is divided into a living room, a bright kitchen with access to a **balcony** with nice views, a bedroom facing a **quiet courtyard**, a bathroom, a separate toilet, a hall, and a foyer. The living room, like the balcony, overlooks the greenery of a **nicely landscaped park** on October 14th Square.

The interior needs to be renovated, and so it is possible to modify the layout according to your own ideas. Heating is central. The building is well maintained; common have been refurbished. The unit comes with a large cellar.